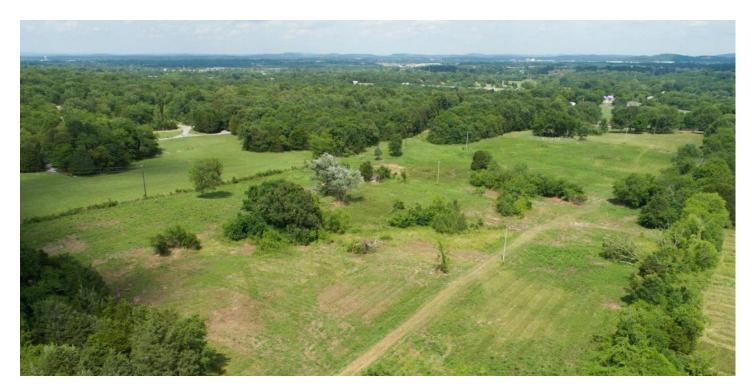

# **PROPERTY DESCRIPTION**

A great piece of property in a fantastic location! Just under 40 acres make up this piece that is sitting just two miles from interstate 40, and 20 miles from the Nashville International Airport. Mature trees shade the front of the property. The center is quite open, and the back has a nice block of standing timber. Two metal buildings and a 2400 sq ft+- home are on the property and being sold as is.