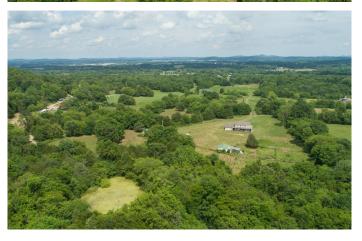

# **PROPERTY DESCRIPTION**

A great piece of property in a fantastic location! Just under 40 acres make up this piece that is sitting just two miles from interstate 40, and 20 miles from the Nashville International Airport. Mature trees shade the front of the property. The center is quite open, and the back has a nice block of standing timber. Two metal buildings and a 2400 sq ft+- home are on the property and being sold as is.