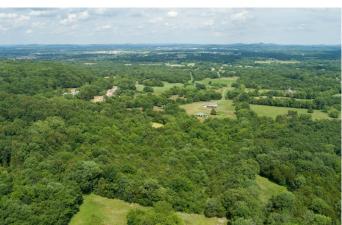

# **PROPERTY DESCRIPTION**

A great piece of property in a fantastic location! Just under 40 acres make up this piece that is sitting just two miles from interstate 40, and 20 miles from the Nashville International Airport. Mature trees shade the front of the property. The center is quite open, and the back has a nice block of standing timber. Two metal buildings and a 2400 sq ft+- home are on the property and being sold as is.