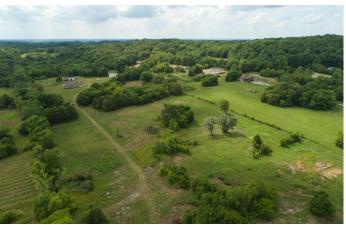

Fantastic Location 807 Nokes Rd Lebanon, TN 37090

\$699,000 39.590 +/- acres Wilson County







## Fantastic Location Lebanon, TN / Wilson County

# **SUMMARY**

**Address** 

807 Nokes Rd

City, State Zip

Lebanon, TN 37090

County

Wilson County

**Type** 

Residential Property, Farms

**Latitude / Longitude** 

36.1725 / -86.3590

**Dwelling Square Feet** 

2400

**Acreage** 

39.590

**Price** 

\$699,000

#### **Property Website**

https://mcewengroup.com/detail/fantastic-location-wilson-tennessee/9584/







## Fantastic Location Lebanon, TN / Wilson County

# **PROPERTY DESCRIPTION**

A great piece of property in a fantastic location! Just under 40 acres make up this piece that is sitting just two miles from interstate 40, and 20 miles from the Nashville International Airport. Mature trees shade the front of the property. The center is quite open, and the back has a nice block of standing timber. Two metal buildings and a 2400 sq ft+- home are on the property and being sold as is.

**MORE INFO ONLINE:** 

# Fantastic Location Lebanon, TN / Wilson County



| antastic | Loca | tion   |        |
|----------|------|--------|--------|
| _ebanon, | TN/  | Wilson | County |

**MORE INFO ONLINE:** 

# **Aerial Maps**



## LISTING REPRESENTATIVE

For more information contact:



#### Represent