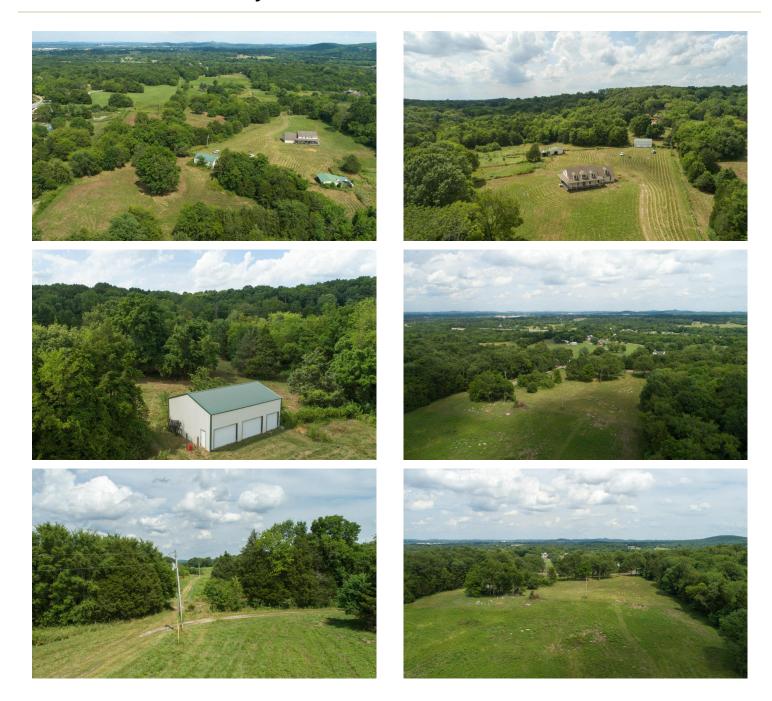

# **PROPERTY DESCRIPTION**

A great piece of property in a fantastic location! Just under 40 acres make up this piece that is sitting just two miles from interstate 40, and 20 miles from the Nashville International Airport. Mature trees shade the front of the property. The center is quite open, and the back has a nice block of standing timber. Two metal buildings and a 2400 sq ft+- home are on the property and being sold as is.