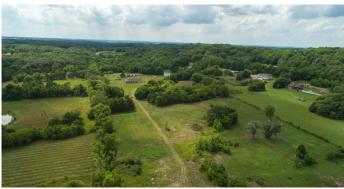

Fantastic Location 807 Nokes Rd Lebanon, TN 37090

\$699,000 39.590 +/- acres Wilson County







## Fantastic Location Lebanon, TN / Wilson County

# **SUMMARY**

**Address** 

807 Nokes Rd

City, State Zip

Lebanon, TN 37090

County

Wilson County

**Type** 

Residential Property, Farms

**Latitude / Longitude** 

36.1725 / -86.3590

**Dwelling Square Feet** 

2400

**Acreage** 

39.590

**Price** 

\$699,000

#### **Property Website**

https://mcewengroup.com/detail/fantastic-location-wilson-tennessee/9584/







## Fantastic Location Lebanon, TN / Wilson County

# **PROPERTY DESCRIPTION**

A great piece of property in a fantastic location! Just under 40 acres make up this piece that is sitting just two miles from interstate 40, and 20 miles from the Nashville International Airport. Mature trees shade the front of the property. The center is quite open, and the back has a nice bl