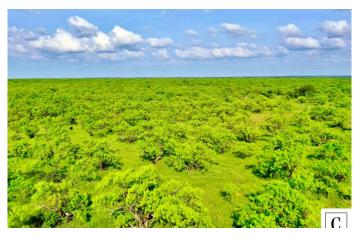

# **PROPERTY DESCRIPTION**

Woodson Ranch is superb hunting land with excellent grass and forb production. The acorn yield in this region last year was astounding with signs of a similar crop to come this year. The NE portion of this acreage contains large, mature live-oaks providing ample shade and acorns by the thousands. The rolling elevation on the western half of Woodson Ranch has moderate mesquite cover with exceptional grass. The centrally located pond provides water for cattle while attracting ample duck and droves of dove from the area. The SE portion contains the best soils and the thickest mesquites. A small pond, that's really more of a hog waller, sits in the middle of this thick cover. This land is a raw canvas of hunting potential with an outstanding grass lessee to keep taxes low, and the land managed in a sustainable manner.

#### - COVER -

- Tree Cover--Moderate to heavy: Mature mesquite, live oak, hackberry, prickly ash
- Underbrush/Browse--Moderate to thick: lote bush, elbow bush, bumelia, some prickly pear
- Native Grasses--Leased for grazing; First-Rate Grazing Management; Willing to stay; \$10 per acre