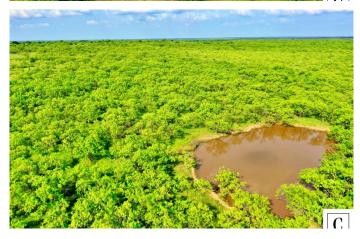

# **PROPERTY DESCRIPTION**

Woodson Ranch is superb hunting land with excellent grass and forb production. The acorn yield in this region last year was astounding with signs of a similar crop to come this year. The NE portion of this acreage contains large, mature live-oaks providing ample shade and acorns by the thousands. The rolling elevation on the western half of Woodson Ranch has moderate mesquite cover with exceptional grass. The centrally located pond provides water for cattle while attracting ample duck and droves of dove from the area. The SE portion contains the best soils and the thickest mesquites. A small pond, that's really more of a hog waller, sits in the middle of this thick cover. This land is a raw canvas of hunting potential with an outstanding grass lessee to keep taxes low, and the land managed in a sustainable manner.

#### - WATER FEATURES -

- 1+ acre pond-Centrally located, good water levels; Can be improved
- Small stock tank; Dries up during summer
- Fort Belknap Co-Op Water-line on Hamilton Rd (meters available)