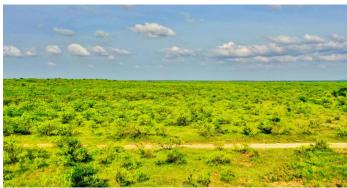

# **PROPERTY DESCRIPTION**

Woodson Ranch is superb hunting land with excellent grass and forb production. The acorn yield in this region last year was astounding with signs of a similar crop to come this year. The NE portion of this acreage contains large, mature live-oaks providing ample shade and acorns by the thousands. The rolling elevation on the western half of Woodson Ranch has moderate mesquite cover with exceptional grass. The centrally located pond provides water for cattle while attracting ample duck and droves of dove from the area. The SE portion contains the best soils and the thickest mesquites. A small pond, that's really more of a hog waller, sits in the middle of this thick cover. This land is a raw canvas of hunting potential with an outstanding grass lessee to keep taxes low, and the land managed in a sustainable manner.

#### - COVER -

- Tree Cover--Moderate to heavy: Mature mesquite, live oak, hackberry, prickly ash
- Underbrush/Browse--Moderate to thick: lote bush, elbow bush, bumelia, some prickly pear
- Native Grasses--Leased for grazing; First-Rate Grazing Management; Willing to stay; \$10 per acre

#### - TERRIAN -

- 40+/-ft of heavily rolling elevation changes
- Draws with views; Build-sites in oaks
- Draws water thru the NW and the SE