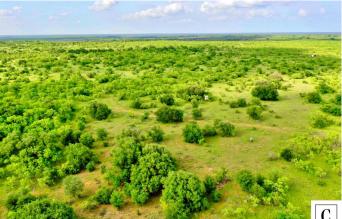

# **PROPERTY DESCRIPTION**

Woodson Ranch is superb hunting land with excellent grass and forb production. The acorn yield in this region last year was astounding with signs of a similar crop to come this year. The NE portion of this acreage contains large, mature live-oaks providing ample shade and acorns by the thousands. The rolling elevation on the western half of Woodson Ranch has moderate mesquite cover with exceptional grass. The centrally located pond provides water for cattle while attracting ample duck and droves of dove from the area. The SE portion contains the best soils and the thickest mesquites. A small pond, that's really more of a hog waller, sits in the middle of this thick cover. This land is a raw canvas of hunting potential with an outstanding grass lessee to keep taxes low, and the land managed in a sustainable manner.

#### - COVER -

- Tree Cover--Moderate to heavy: Mature mesquite, live oak, hackberry, prickly ash
- Underbrush/Browse--Moderate to thick: lote bush, elbow bush, bumelia, some prickly pear
- Native Grasses--Leased for grazing; First-Rate Grazing Management; Willing to stay; \$10 per acre

#### - WILDLIFE -

- Superb whitetail and dove
- Turkey, duck, and quail
- Wild hogs and varmint
- Leased for hunting; Willing to stay