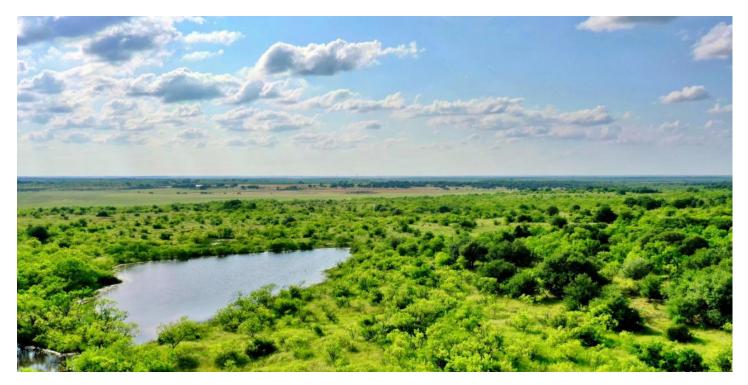

# **PROPERTY DESCRIPTION**

Woodson Ranch is superb hunting land with excellent grass and forb production. The acorn yield in this region last year was astounding with signs of a similar crop to come this year. The NE portion of this acreage contains large, mature live-oaks providing ample shade and acorns by the thousands. The rolling elevation on the western half of Woodson Ranch has moderate mesquite cover with exceptional grass. The centrally located pond provides water for cattle while attracting ample duck and droves of dove from the area. The SE portion contains the best soils and the thickest mesquites. A small pond, that's really more of a hog waller, sits in the middle of this thick cover. This land is a raw canvas of hunting potential with an outstanding grass lessee to keep taxes low, and the land managed in a sustainable manner.

#### - WATER FEATURES -

- 1+ acre pond-Centrally located, good water levels; Can be improved
- Small stock tank; Dries up during summer
- Fort Belknap Co-Op Water-line on Hamilton Rd (meters available)

#### - WILDLIFE -

- Superb whitetail and dove
- Turkey, duck, and quail
- Wild hogs and varmint
- Leased for hunting; Willing to stay