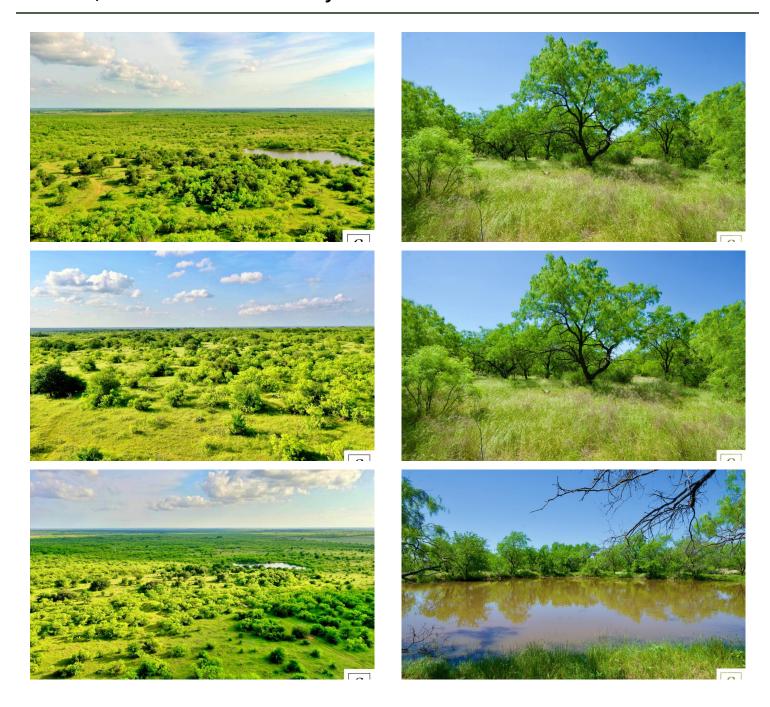

# **PROPERTY DESCRIPTION**

Woodson Ranch is superb hunting land with excellent grass and forb production. The acorn yield in this region last year was astounding with signs of a similar crop to come this year. The NE portion of this acreage contains large, mature live-oaks providing ample shade and acorns by the thousands. The rolling elevation on the western half of Woodson Ranch has moderate mesquite cover with exceptional grass. The centrally located pond provides water for cattle while attracting ample duck and droves of dove from the area. The SE portion contains the best soils and the thickest mesquites. A small pond, that's really more of a hog waller, sits in the middle of this thick cover. This land is a raw canvas of hunting potential with an outstanding grass lessee to keep taxes low, and the land managed in a sustainable manner.

#### - COVER -

- Tree Cover--Moderate to heavy: Mature mesquite, live oak, hackberry, prickly ash
- Underbrush/Browse--Moderate to thick: lote bush, elbow bush, bumelia, some prickly pear
- Native Grasses--Leased for grazing; First-Rate Grazing Management; Willing to stay; \$10 per acre

#### - TERRIAN -

- 40+/-ft of heavily rolling elevation changes
- Draws with views; Build-sites in oaks
- Draws water thru the NW and the SE

#### - WATER FEATURES -

- 1+ acre pond-Centrally located, good water levels; Can be improved
- Small stock tank; Dries up during summer
- Fort Belknap Co-Op Water-line on Hamilton Rd (meters available)

#### - WILDLIFE -

- Superb whitetail and dove
- Turkey, duck, and quail
- Wild hogs and varmint
- Leased for hunting; Willing to stay