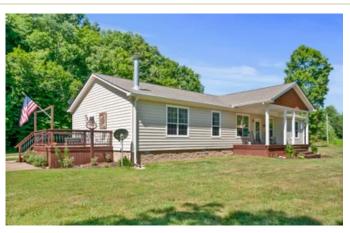

### **PROPERTY DESCRIPTION**

Gorgeous farm in the rolling countryside of Middle Tennessee. Property features well appointed 3 bedroom, 2 bathroom home (Potential 4th bedroom being used as office) and 48x48 shop wt 12' overhangs, antique hay barn and an 'as is' tenant house. Farm has around 50 acres in pasture and is fenced and cross-fenced, making this an ideal property for livestock or hay/garden operation. Excellent for hunting, hiking, horseback riding wt trails throughout and access to 100's miles of county maintained chert roads. Water is abundant as spring fed Simmons Branch flows through the property for over 3,000 feet, and there are several springs. 20 minutes to Wal-Mart/TSC in Hohenwald.