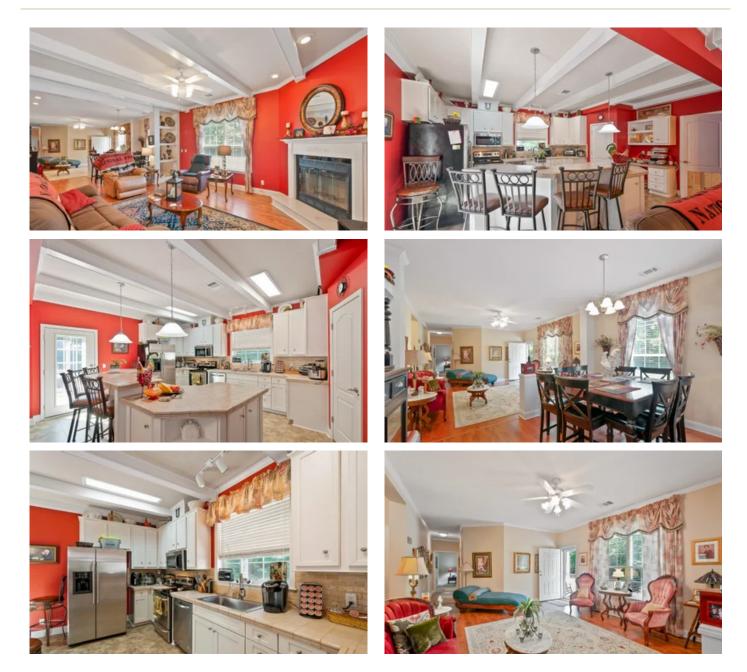

### **PROPERTY DESCRIPTION**

Gorgeous farm in the rolling countryside of Middle Tennessee. Property features well appointed 3 bedroom, 2 bathroom home (Potential 4th bedroom being used as office) and 48x48 shop wt 12' overhangs, antique hay barn and an 'as is' tenant house. Farm has around 50 acres in pasture and is fenced and cross-fenced, making this an ideal property for livestock or hay/garden operation. Excellent for hunting, hiking, horseback riding wt trails throughout and access to 100's miles of county maintained chert roads. Water is abundant as spring fed Simmons Branch flows through the property for over 3,000 feet, and there are several springs. 20 minutes to Wal-Mart/TSC in Hohenwald.