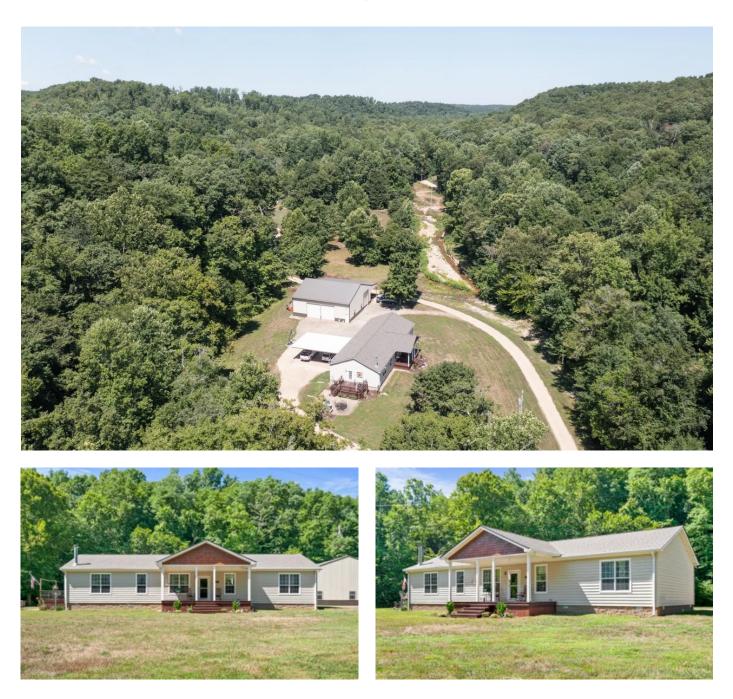

### **PROPERTY DESCRIPTION**

Gorgeous farm in the rolling countryside of Middle Tennessee. Property features well appointed 3 bedroom, 2 bathroom home (Potential 4th bedroom being used as office) and 48x48 shop wt 12' overhangs, antique hay barn and an 'as is' tenant house. Farm has around 50 acres in pasture and is fenced and cross-fenced, making this an ideal property for livestock or hay/garden operation. Excellent for hunting, hiking, horseback riding wt trails throughout and access to 100's miles of county maintained chert roads. Water is abundant as spring fed Simmons Branch flows through the property for over 3,000 feet, and there are several springs. 20 minutes to Wal-Mart/TSC in Hohenwald.