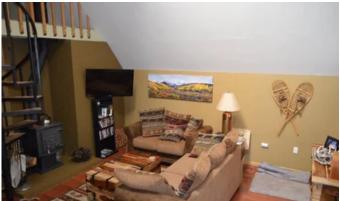

## **PROPERTY DESCRIPTION**

Step inside this wonderfully appointed, newly renovated and furnished A-frame cabin nestled in the trees just north of Divide, Colorado.

This 1/1 864 square foot cabin has all of the mountain feel yet close enough to town to enjoy an evening meal. Located in a quiet cul de sac and turn-key ready With renovations as early as 18 months ago in which a full kitchen and bathroom remodel was done to include granite countertops and standup tile shower.

The bedroom is on the main level with a spiral staircase that leads to a loft with additional sleeping. Wildlife abounds here with many sightings of mule deer and the occasional elk on your drive to and from town as well as stocked fishing ponds for the family to enjoy.

Enjoy the wood burning stove while sipping on some hot chocolate on those snowy Colorado nights and take advantage of the numerous 4 season recreational opportunities that are close by.

- \* Gold medal fishing waters nearby
- \* 1:45 to Breckenridge Resort
- \* 2 hrs to Monarch Ski