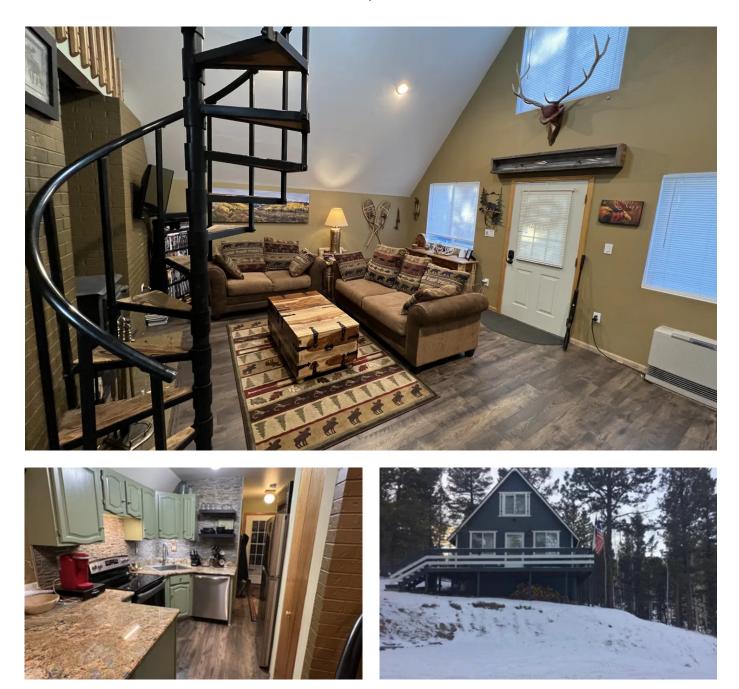

## **PROPERTY DESCRIPTION**

Step inside this wonderfully appointed, newly renovated and furnished A-frame cabin nestled in the trees just north of Divide, Colorado.

This 1/1 864 square foot cabin has all of the mountain feel yet close enough to town to enjoy an evening meal. Located in a quiet cul de sac and turn-key ready With renovations as early as 18 months ago in which a full kitchen and bathroom remodel was done to include granite countertops and standup tile shower.

The bedroom is on the main level with a spiral staircase that leads to a loft with additional sleeping. Wildlife abounds here with many sightings of mule deer and the occasional elk on your drive to and from town as well as stocked fishing ponds for the family to enjoy.

Enjoy the wood burning stove while sipping on some hot chocolate on those snowy Colorado nights and take advantage of the numerous 4 season recreational opportunities that are close by.

- \* Gold medal fishing waters nearby
- \* 1:45 to Breckenridge Resort
- \* 2 hrs to Monarch Ski