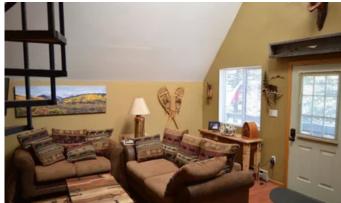

## **PROPERTY DESCRIPTION**

Step inside this wonderfully appointed, newly renovated and furnished A-frame cabin nestled in the trees just north of Divide, Colorado.

This 1/1 864 square foot cabin has all of the mountain feel yet close enough to town to enjoy an evening meal. Located in a quiet cul de sac and turn-key ready With renovations as early as 18 months ago in which a full kitchen and bathroom remodel was done to include granite countertops and standup tile shower.

The bedroom is on the main level with a spiral staircase that leads to a loft with additional sleeping. Wildlife abounds here with many sightings of mule deer and the occasional elk on your drive to and from town as well as stocked fishing ponds for the family to enjoy.

Enjoy the wood burning stove while sipping on some hot chocolate on those snowy Colorado nights and take advantage of the numerous 4 season recreational opportunities that are close by.

- \* Gold medal fishing waters nearby
- \* 1:45 to Breckenridge Resort
- \* 2 hrs to Monarch Ski