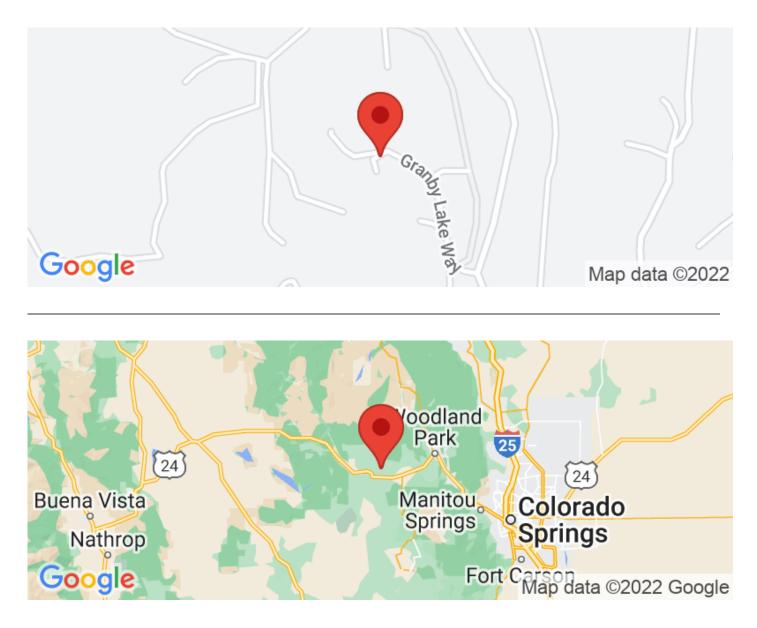

# **Locator Maps**

### Granby Lake Way Divide, CO / Teller County

Granby Lake Way 219 Granby Lake Way Divide, CO 80814 \$314,346 0.870± Acres Teller County