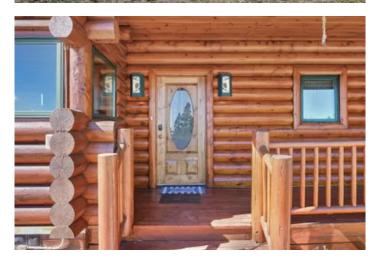

#### **PROPERTY DESCRIPTION**

Don't miss this charming log home with unprecedented Mountain Views!

Escape to your dream retreat! This beautiful, turn key 3-bedroom, 2-bathroom 2,716 sq. ft. log home is nestled on top of 36 serene acres, offering breathtaking views of the Sangre De Cristo Mountains as well as the Spanish Peaks and on a clear day one can see as far as Taos, New Mexico!.

The home boasts both character and durability with hardwood floors and floor to ceiling windows overlooking the dramatic landscape.

Enjoy the peace of mind that comes with a new boiler and exterior stain, ensuring your comfort year-round and a recent well production test of **2.5 GPM** 