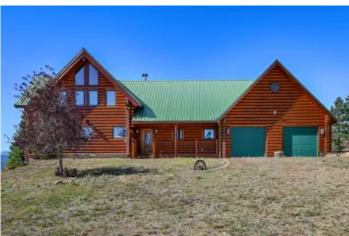

#### **PROPERTY DESCRIPTION**

Don't miss this charming log home with unprecedented Mountain Views!

Escape to your dream retreat! This beautiful, turn key 3-bedroom, 2-bathroom 2,716 sq. ft. log home is nestled on top of 36 serene acres, offering breathtaking views of the Sangre De Cristo Mountains as well as the Spanish Peaks and on a clear day one can see as far as Taos, New Mexico!.

Experience the warmth of radiant heat under your feet or cozy up to the wood stove during the chilly evenings. This home has been recently updated with new exterior stain which will last for many years to come.

The home boasts both character and durability with hardwood floors and floor to ceiling windows overlooking the dramatic landscape.

Enjoy the peace of mind that comes with a new boiler and exterior stain, ensuring your comfort year-round and a recent well production test of **2.5 GPM** 