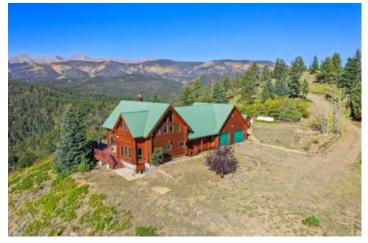

#### **PROPERTY DESCRIPTION**

Don't miss this charming log home with unprecedented Mountain Views!

Escape to your dream retreat! This beautiful, turn key 3-bedroom, 2-bathroom 2,716 sq. ft. log home is nestled on top of 36 serene acres, offering breathtaking views of the Sangre De Cristo Mountains as well as the Spanish Peaks and on a clear day one can see as far as Taos, New Mexico!.

Experience the warmth of radiant heat under your feet or cozy up to the wood stove during the chilly evenings. This home has been recently updated with new exterior stain which will last for many years to come.

The home boasts both character and durability with hardwood floors and floor to ceiling windows overlooking the dramatic landscape.

Enjoy the peace of mind that comes with a new boiler and exterior stain, ensuring your comfort year-round and a recent well production test of **2.5 GPM** 

Whether you're seeking a peaceful getaway or a year-round residence, this property is a rare find.

This is your chance to own a slice of mountain paradise!

- 45 min to Segundo
- 1 hour to Trinidad
- 1:30 to Cuchara