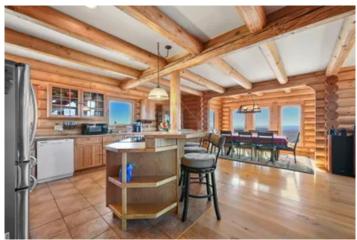

#### **PROPERTY DESCRIPTION**

Don't miss this charming log home with unprecedented Mountain Views!

Escape to your dream retreat! This beautiful, turn key 3-bedroom, 2-bathroom 2,716 sq. ft. log home is nestled on top of 36 serene acres, offering breathtaking views of the Sangre De Cristo Mountains as well as the Spanish Peaks and on a clear day one can see as far as Taos, New Mexico!.

The home boasts both character and durability with hardwood floors and floor to ceiling windows overlooking the dramatic landscape.

Enjoy the peace of mind that comes with a new boiler and exterior stain, ensuring your comfort year-round and a recent well production test of **2.5 GPM** 