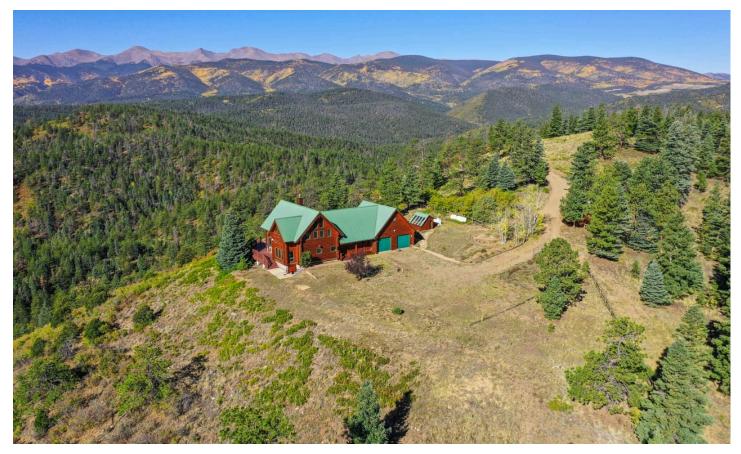

#### **PROPERTY DESCRIPTION**

Don't miss this charming log home with unprecedented Mountain Views!

Escape to your dream retreat! This beautiful, turn key 3-bedroom, 2-bathroom 2,716 sq. ft. log home is nestled on top of 36 serene acres, offering breathtaking views of the Sangre De Cristo Mountains as well as the Spanish Peaks and on a clear day one can see as far as Taos, New Mexico!.

Experience the warmth of radiant heat under your feet or cozy up to the wood stove during the chilly evenings. This home has been recently updated with new exterior stain which will last for many years to come.

The home boasts both character and durability with hardwood floors and floor to ceiling windows overlooking the dramatic landscape.

Enjoy the peace of mind that comes with a new boiler and exterior stain, ensuring your comfort year-round and a recent well production test of **2.5 GPM** 

Whether you're seeking a peaceful getaway or a year-round residence, this property is a rare find.

This is your chance to own a slice of mountain paradise!

- 45 min to Segundo
- 1 hour to Trinidad
- 1:30 to Cuchara