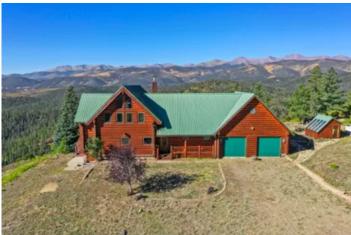

#### **PROPERTY DESCRIPTION**

Don't miss this charming log home with unprecedented Mountain Views!

Escape to your dream retreat! This beautiful, turn key 3-bedroom, 2-bathroom 2,716 sq. ft. log home is nestled on top of 36 serene acres, offering breathtaking views of the Sangre De Cristo Mountains as well as the Spanish Peaks and on a clear day one can see as far as Taos, New Mexico!.

Experience the warmth of radiant heat under your feet or cozy up to the wood stove during the chilly evenings. This home has been recently updated with new exterior stain which will last for many years to come.

The home boasts both character and durability with hardwood floors and floor to ceiling windows overlooking the dramatic landscape.

Enjoy the peace of mind that comes with a new boiler and exterior stain, ensuring your comfort year-round and a recent well production test of **2.5 GPM** 

Whether you're seeking a peaceful getaway or a year-round residence, this property is a rare find.

This is your chance to own a slice of mountain paradise!

- 45 min to Segundo
- 1 hour to Trinidad
- 1:30 to Cuchara