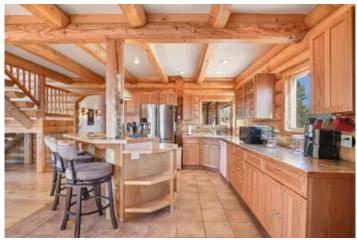

#### **PROPERTY DESCRIPTION**

Don't miss this charming log home with unprecedented Mountain Views!

Escape to your dream retreat! This beautiful, turn key 3-bedroom, 2-bathroom 2,716 sq. ft. log home is nestled on top of 36 serene acres, offering breathtaking views of the Sangre De Cristo Mountains as well as the Spanish Peaks and on a clear day one can see as far as Taos, New Mexico!.

The home boasts both character and durability with hardwood floors and floor to ceiling windows overlooking the dramatic landscape.

Enjoy the peace of mind that comes with a new boiler and exterior stain, ensuring your comfort year-round and a recent well production test of **2.5 GPM** 