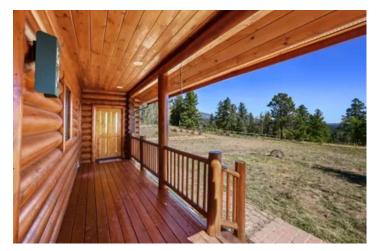

#### **PROPERTY DESCRIPTION**

Don't miss this charming log home with unprecedented Mountain Views!

Escape to your dream retreat! This beautiful, turn key 3-bedroom, 2-bathroom 2,716 sq. ft. log home is nestled on top of 36 serene acres, offering breathtaking views of the Sangre De Cristo Mountains as well as the Spanish Peaks and on a clear day one can see as far as Taos, New Mexico!.

The home boasts both character and durability with hardwood floors and floor to ceiling windows overlooking the dramatic landscape.

Enjoy the peace of mind that comes with a new boiler and exterior stain, ensuring your comfort year-round and a recent well production test of **2.5 GPM** 