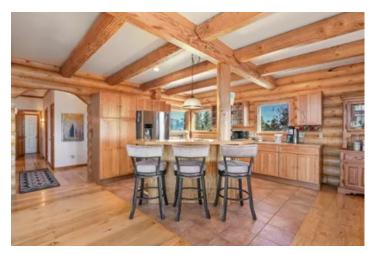

#### **PROPERTY DESCRIPTION**

Don't miss this charming log home with unprecedented Mountain Views!

Escape to your dream retreat! This beautiful, turn key 3-bedroom, 2-bathroom 2,716 sq. ft. log home is nestled on top of 36 serene acres, offering breathtaking views of the Sangre De Cristo Mountains as well as the Spanish Peaks and on a clear day one can see as far as Taos, New Mexico!.

The home boasts both character and durability with hardwood floors and floor to ceiling windows overlooking the dramatic landscape.

Enjoy the peace of mind that comes with a new boiler and exterior stain, ensuring your comfort year-round and a recent well production test of **2.5 GPM** 