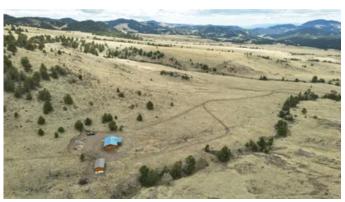

Brand new batteries have just been ordered for the solar unit and will be installed once delivered.

One of the most desirable features of this property is the abundance of water. In and around this property are numerous springs that feed into stock tanks to provide ample water for wildlife and livestock.

There is no shortage of breathtaking views here with sights of the Sangre De Cristo Mountains as well as many others.

- \* GMU 58
- \* Solar Cabin, backup generator
- \* Fully furnished
- \* Multiple Springs
- \* Qualifies for Landowner tags
- \* (3) Conex containers included for secure storage.

\*Pre-qualification letter or proof of funds required prior to showing

Call today to see this beautiful property: 719-387-9375

# 39 Mile Mountain Ranch 162 +/-Guffey, CO / Park County













# **Locator Maps**





# **Aerial Maps**





### 39 Mile Mountain Ranch 162 +/-Guffey, CO / Park County

#### LISTING REPRESENTATIVE

For more information contact:



Representative

Clint Whiting

Mobile

(719) 387-9375

**Email** 

clint@greatplains.land

**Address** 

505 W. Main

City / State / Zip

Yukon, OK 73099

| <b>NOTES</b> |  |  |  |
|--------------|--|--|--|
|              |  |  |  |
|              |  |  |  |
| ,            |  |  |  |
|              |  |  |  |
|              |  |  |  |
|              |  |  |  |
|              |  |  |  |

| <u>NOTES</u> |  |  |  |
|--------------|--|--|--|
|              |  |  |  |
|              |  |  |  |
|              |  |  |  |
|              |  |  |  |
|              |  |  |  |
|              |  |  |  |
|              |  |  |  |
|