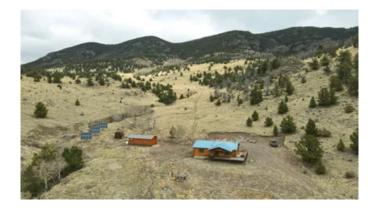

### **PROPERTY DESCRIPTION**

Located in between Guffey and Hartsel Colorado, this fantastic 160 +/- acre property is secluded, borders national forest and has a beautiful custom solar powered cabin that is being sold fully furnished.

There is no shortage of breathtaking views here with sights of the Sangre De Cristo Mountains as well as many others.

- \* GMU 58
- \* Solar Cabin, backup generator
- \* Fully furnished
- \* Multiple Springs
- \* Qualifies for Landowner tags
- \* (3) Conex containers included for secure storage.