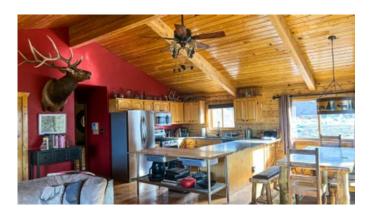

### **PROPERTY DESCRIPTION**

Located in between Guffey and Hartsel Colorado, this fantastic 160 +/- acre property is secluded, borders national forest and has a beautiful custom solar powered cabin that is being sold fully furnished.

The cabin is a very well appointed 2/2 1,232sq ft home with detached garage and has a backup propane generator to ensure power to the home. Brand new batteries have just been ordered for the solar unit and will be installed once delivered.