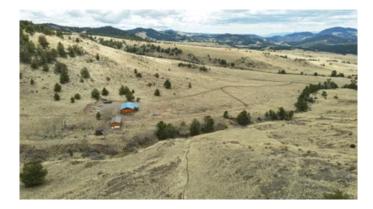

and new batteries have just been ordered for the solar unit and will be installed once delivered.

One of the most desirable features of this property is the abundance of water. In and around this property are numerous springs that feed into stock tanks to provide ample water for wildlife and livestock.

There is no shortage of breathtaking views here with sights of the Sangre De Cristo Mountains as well as many others.

- \* GMU 58
- \* Solar Cabin, backup generator
- \* Fully furnished
- \* Multiple Springs
- \* Qualifies for Landowner tags
- \* (3) Conex containers included for secure storage.

\*Pre-qualification letter or proof of funds required prior to showing

Call today to see this beautiful property: 719-387-9375

# 39 Mile Mountain Ranch 162 +/-Guffey, CO / Park County













# **Locator Maps**





# **Aerial Maps**





### 39 Mile Mountain Ranch 162 +/-Guffey, CO / Park County

#### LISTING REPRESENTATIVE

For more information contact:



Representative

Clint Whiting

Mobile

(719) 387-9375

**Email** 

clint@greatplains.land

**Address** 

505 W. Main

City / State / Zip

Yukon, OK 73099

| <b>NOTES</b> |  |  |  |
|--------------|--|--|--|
|              |  |  |  |
|              |  |  |  |
| ,            |  |  |  |
|              |  |  |  |
|              |  |  |  |
|              |  |  |  |
|              |  |  |  |

| <u>NOTES</u> |  |  |  |
|--------------|--|--|--|
|              |  |  |  |
|              |  |  |  |
|              |  |  |  |
|              |  |  |  |
|              |  |  |  |
|              |  |  |  |
|              |  |  |  |
|