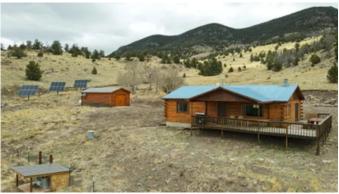

### **PROPERTY DESCRIPTION**

Located in between Guffey and Hartsel Colorado, this fantastic 160 +/- acre property is secluded, borders national forest and has a beautiful custom solar powered cabin that is being sold fully furnished.

The cabin is a very well appointed 2/2 1,232sq ft home with detached garage and has a backup propane generator to ensure power to the home. Brand new batteries have just been ordered for the solar unit and will be installed once delivered.