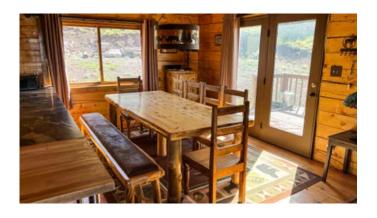

### **PROPERTY DESCRIPTION**

Located in between Guffey and Hartsel Colorado, this fantastic 160 +/- acre property is secluded, borders national forest and has a beautiful custom solar powered cabin that is being sold fully furnished.

The cabin is a very well appointed 2/2 1,232sq ft home with detached garage and has a backup propane generator to ensure power to the home. Brand new batteries have just been ordered for the solar unit and will be installed once delivered.