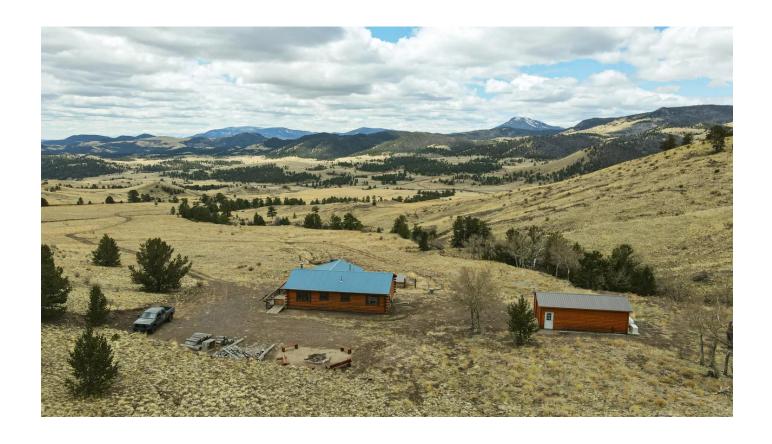

### **PROPERTY DESCRIPTION**

Located in between Guffey and Hartsel Colorado, this fantastic 160 +/- acre property is secluded, borders national forest and has a beautiful custom solar powered cabin that is being sold fully furnished.

The cabin is a very well appointed 2/2 1,232sq ft home with detached garage and has a backup propane generator to ensure power to the home. Brand new batteries have just been ordered for the solar unit and will be installed once delivered.

One of the most desirable features of this property is the abundance of water. In and around this property are numerous springs that feed into stock tanks to provide ample water for wildlife and livestock.

There is no shortage of breathtaking views here with sights of the Sangre De Cristo Mountains as well as many others.

- \* GMU 58
- \* Solar Cabin, backup generator
- \* Fully furnished
- \* Multiple Springs
- \* Qualifies for Landowner tags
- \* (3) Conex containers included for secure storage.