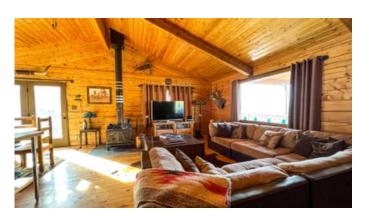

### **PROPERTY DESCRIPTION**

Located in between Guffey and Hartsel Colorado, this fantastic 160 +/- acre property is secluded, borders national forest and has a beautiful custom solar powered cabin that is being sold fully furnished.

The cabin is a very well appointed 2/2 1,232sq ft home with detached garage and has a backup propane generator to ensure power to the home. Brand new batteries have just been ordered for the solar unit and will be installed once delivered.