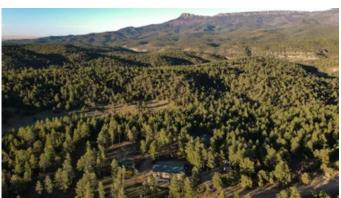

## **PROPERTY DESCRIPTION**

This fantastic horse property is located in the desirable Santa Fe Trail Ranches compiled of over 16,000 acres with fantastic views of the famed Fishers Peak and the gateway to the Rockies.

Unwind in this nicely appointed 4 br/ 3 bth 3,800 sq ft. rancher with walkout basement and beautiful bar for those happy hour evenings. The convenient layout consists of 3 bedrooms as well as the laundry room upstairs while the remaining bedroom, office and several other rooms are downstairs.

Take advantage of the large 40x60 shop with separate shower and RV hookups as well as the 4 stall barn with tack room.

This property has excellent fencing and cross fencing to help contain your furry friends. This is a horse friendly community with 83 miles of road that can be ridden on.