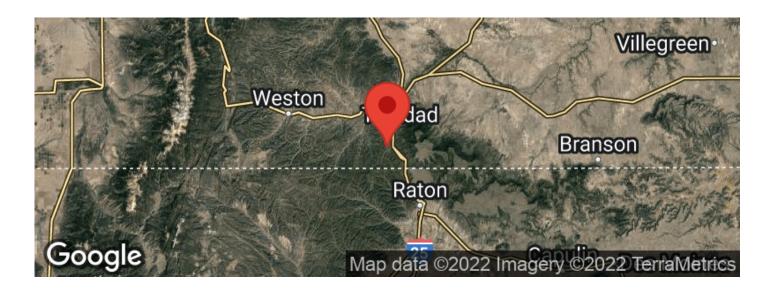

way to the Rockies.

Unwind in this nicely appointed 4 br/ 3 bth 3,800 sq ft. rancher with walkout basement and beautiful bar for those happy hour evenings. The convenient layout consists of 3 bedrooms as well as the laundry room upstairs while the remaining bedroom, office and several other rooms are downstairs.

Take advantage of the large 40x60 shop with separate shower and RV hookups as well as the 4 stall barn with tack room.

This property has excellent fencing and cross fencing to help contain your furry friends. This is a horse friendly community with 83 miles of road that can be ridden on.

Don't miss your chance to tour this spectacular property!

# Brown Hound Ranch Las Animas, CO / Las Animas County













# MORE INFO ONLINE:

# **Locator Maps**





# **Aerial Maps**





# LISTING REPRESENTATIVE

For more information contact:



Representative

Clint Whiting

Mobile

(719) 387-9375

**Email** 

clint@greatplains.land

**Address** 

505 W. Main

City / State / Zip

Yukon, OK 73099

| <b>NOTES</b> |  |  |  |
|--------------|--|--|--|
|              |  |  |  |
| ,            |  |  |  |
|              |  |  |  |
|              |  |  |  |
|              |  |  |  |
|              |  |  |  |
|              |  |  |  |

| <u>NOTES</u> |  |  |  |
|--------------|--|--|--|
|              |  |  |  |
|              |  |  |  |
|              |  |  |  |
|              |  |  |  |
|              |  |  |  |
|              |  |  |  |
|              |  |  |  |
|              |  |  |  |
|              |  |  |  |
|              |  |  |  |
|              |  |  |  |
|