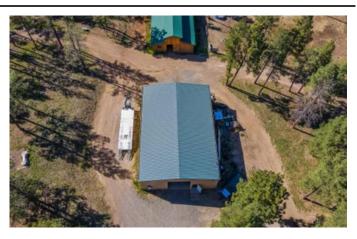

Take advantage of the large 40x60 shop with separate shower and RV hookups as well as the 4 stall barn with tack room.

This property has excellent fencing and cross fencing to help contain your furry friends. This is a horse friendly community with 83 miles of road that can be ridden on.

# **Aerial Maps**