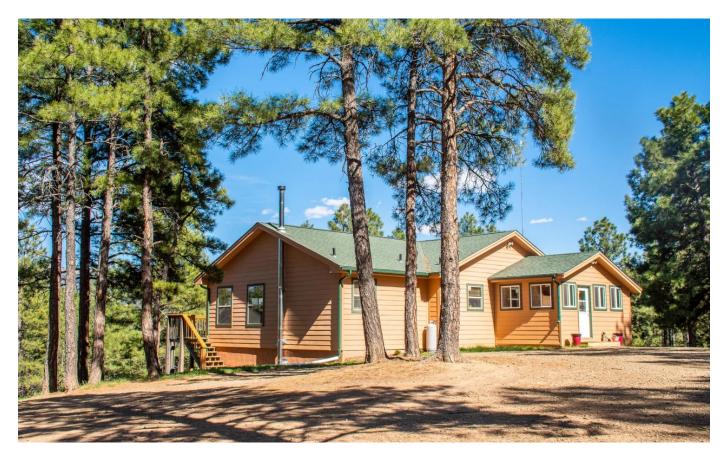

## **PROPERTY DESCRIPTION**

This fantastic horse property is located in the desirable Santa Fe Trail Ranches compiled of over 16,000 acres with fantastic views of the famed Fishers Peak and the gateway to the Rockies.

Unwind in this nicely appointed 4 br/ 3 bth 3,800 sq ft. rancher with walkout basement and beautiful bar for those happy hour evenings. The convenient layout consists of 3 bedrooms as well as the laundry room upstairs while the remaining bedroom, office and several other rooms are downstairs.

Take advantage of the large 40x60 shop with separate shower and RV hookups as well as the 4 stall barn with tack room.

This property has excellent fencing and cross fencing to help contain your furry friends. This is a horse friendly community with 83 miles of road that can be ridden on.