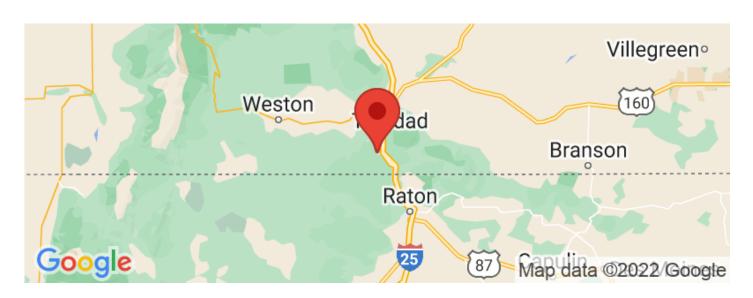

shers Peak and the gateway to the Rockies.

Unwind in this nicely appointed 4 br/ 3 bth 3,800 sq ft. rancher with walkout basement and beautiful bar for those happy hour evenings. The convenient layout consists of 3 bedrooms as well as the laundry room upstairs while the remaining bedroom, office and several other rooms are downstairs.

Take advantage of the large 40x60 shop with separate shower and RV hookups as well as the 4 stall barn with tack room.

This property has excellent fencing and cross fencing to help contain your furry friends. This is a horse friendly community with 83 miles of road that can be ridden on.

Don't miss your chance to tour this spectacular property!

# Brown Hound Ranch Las Animas, CO / Las Animas County













# MORE INFO ONLINE:

# **Locator Maps**





# **Aerial Maps**





# LISTING REPRESENTATIVE

For more information contact:



Representative

Clint Whiting

Mobile

(719) 387-9375

**Email** 

clint@greatplains.land

**Address** 

505 W. Main

City / State / Zip

Yukon, OK 73099

| <b>NOTES</b> |  |  |  |
|--------------|--|--|--|
|              |  |  |  |
| ,            |  |  |  |
|              |  |  |  |
|              |  |  |  |
|              |  |  |  |
|              |  |  |  |
|              |  |  |  |

| <u>NOTES</u> |  |  |  |
|--------------|--|--|--|
|              |  |  |  |
|              |  |  |  |
|              |  |  |  |
|              |  |  |  |
|              |  |  |  |
|              |  |  |  |
|              |  |  |  |
|              |  |  |  |
|              |  |  |  |
|              |  |  |  |
|