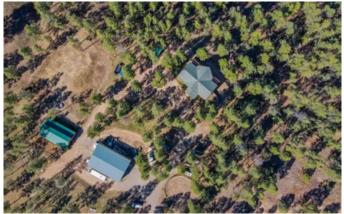

Take advantage of the large 40x60 shop with separate shower and RV hookups as well as the 4 stall barn with tack room.

This property has excellent fencing and cross fencing to help contain your furry friends. This is a horse friendly community with 83 miles of road that can be ridden on.

# **Aerial Maps**