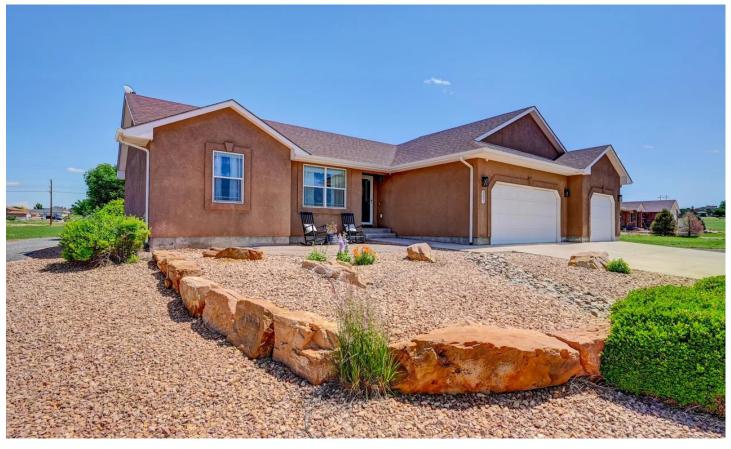

#### **PROPERTY DESCRIPTION**

Don't miss this spectacular home located in the highly desirable area of Liberty Point Estates in Pueblo West!

This highly cared for and welcoming home is a 5 bedroom / 3 bath 2,611sq. ft. rancher complete with finished basement and attached 3 car garage.

Here you will find a welcoming floor-plan with the master as well as two guest bedrooms upstairs and the remaining 2 bedrooms downstairs.

Additionally, there is a separate 2 car garage that can be used as a shop or to store the boat.

There is plenty of room here on this 1.15 acre lot, which has extensive landscaping with xeriscape in the front and lush green grass and mature trees in the back as well as a convenient dog-run that allows pets access into the garage.