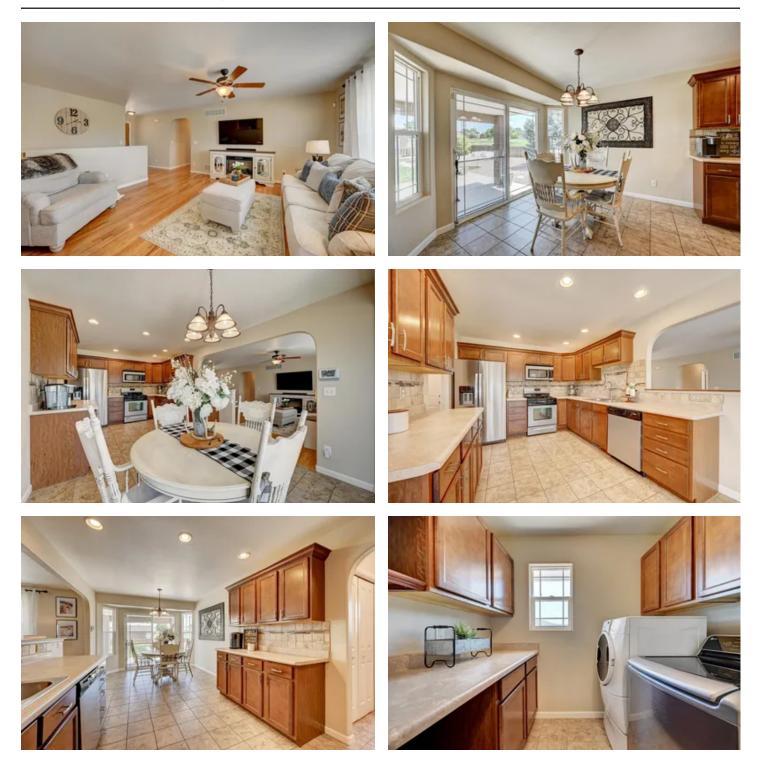

#### **PROPERTY DESCRIPTION**

Don't miss this spectacular home located in the highly desirable area of Liberty Point Estates in Pueblo West!

This highly cared for and welcoming home is a 5 bedroom / 3 bath 2,611sq. ft. rancher complete with finished basement and attached 3 car garage.

Here you will find a welcoming floor-plan with the master as well as two guest bedrooms upstairs and the remaining 2 bedrooms downstairs.

Additionally, there is a separate 2 car garage that can be used as a shop or to store the boat.

This is a horse- friendly community and has and equestrian trail directly behind the house.

Here is your chance to have a wonderful home and be minutes from Pueblo Reservoir.

All appliances are included with this move-in ready home.