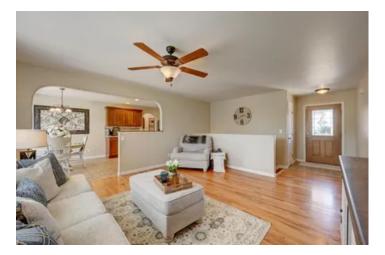

#### **PROPERTY DESCRIPTION**

Don't miss this spectacular home located in the highly desirable area of Liberty Point Estates in Pueblo West!

This highly cared for and welcoming home is a 5 bedroom / 3 bath 2,611sq. ft. rancher complete with finished basement and attached 3 car garage.

Here you will find a welcoming floor-plan with the master as well as two guest bedrooms upstairs and the remaining 2 bedrooms downstairs.

Additionally, there is a separate 2 car garage that can be used as a shop or to store the boat.

There is plenty of room here on this 1.15 acre lot, which has extensive landscaping with xeriscape in the front and lush green grass and mature trees in the back as well as a convenient dog-run that allows pets access into the garage.