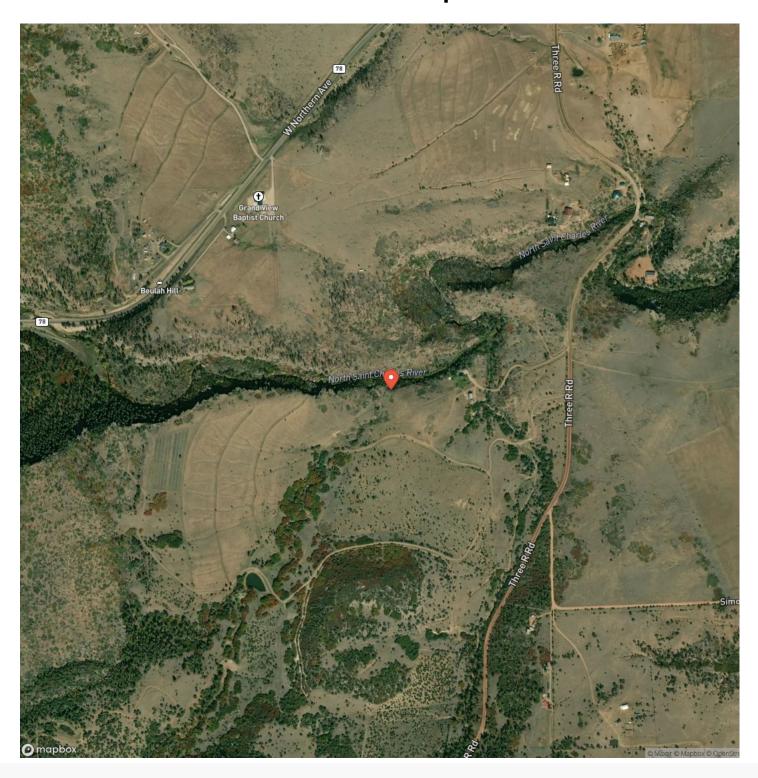

e feet allowed. With this, there is also a pond augmentation plan for all ponds on the property to include storage rights as well as replacement plan for evaporation loss.

The land lends itself to many uses including big game hunting, raising cattle, wedding venue, tree farm amongst many other possibilities. Power and great roads are found throughout the property as well as water taps. On the upper end of the property are remnants of the old tree farm which could be rehabilitated into various sorts of plant or trees growing.

Call today for an exclusive showing.

Proof of funds or pre-qualification letter required prior to showing.

Call land specialist Clint Whiting 719-387-9375

















# **Locator Map**





# **Locator Map**





## **MORE INFO ONLINE:**

# **Satellite Map**





## Rancho San Carlos Beulah, CO / Pueblo County

# LISTING REPRESENTATIVE For more information contact:



## Representative

Clint Whiting

Mobile

(719) 387-9375

**Email** 

clint@greatplains.land

**Address** 

City / State / Zip

Divide, CO 80814

| NOTES |  |  |
|-------|--|--|
|       |  |  |
|       |  |  |
|       |  |  |
|       |  |  |
|       |  |  |
|       |  |  |
|       |  |  |
|       |  |  |
|       |  |  |
|       |  |  |
|       |  |  |
|       |  |  |
|       |  |  |
|       |  |  |
|       |  |  |
| -     |  |  |



| NOTES |  |
|-------|--|
|       |  |
|       |  |
|       |  |
|       |  |
|       |  |
|       |  |
|       |  |
|       |  |
|       |  |
|       |  |
|       |  |
|       |  |
|       |  |
|       |  |
|       |  |
|       |  |
|       |  |
|