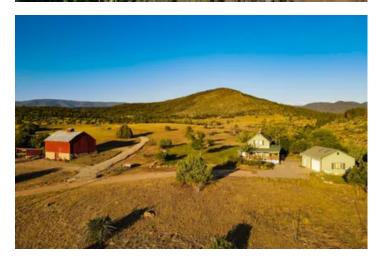

The home was originally built in the early 1900's has been fully restored with the latest improvements being a new roof in 2018 as well as a kitchen/ bathroom remodel in 2021. The unmistakable red barn on the property is believed to be a part of the historic registry, pending confirmation. Water rights are non-tributary and are not subject to the priority system with as much as 363 acre feet allowed. With this, there is also a pond augmentation plan for all ponds on the property to include storage rights as well as replacement plan for evaporation loss.