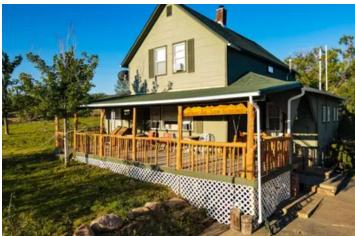

#### **PROPERTY DESCRIPTION**

\*PRICE IMPROVEMENT\*

Every once in a great while a remarkable ranch comes available and this property is one to take note of. Comprising of 404 contiguous acres, a part of Signal Mountain, extremely rare non-tributary water rights and less than a mile from paved road there are not many places in the state that check these boxes.

The home was originally built in the early 1900's has been fully restored with the latest improvements being a new roof in 2018 as well as a kitchen/ bathroom remodel in 2021. The unmistakable red barn on the property is believed to be a part of the historic registry, pending confirmation. Water rights are non-tributary and are not subject to the priority system with as much as 363 acre feet allowed. With this, there is also a pond augmentation plan for all ponds on the property to include storage rights as well as replacement plan for evaporation loss.