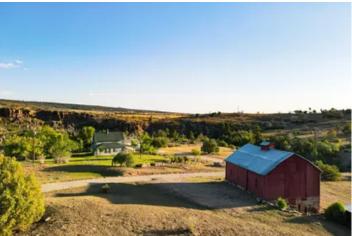

The home was originally built in the early 1900's has been fully restored with the latest improvements being a new roof in 2018 as well as a kitchen/ bathroom remodel in 2021. The unmistakable red barn on the property is believed to be a part of the historic registry, pending confirmation. Water rights are non-tributary and are not subject to the priority system with as much as 363 acre feet allowed. With this, there is also a pond augmentation plan for all ponds on the property to include storage rights as well as replacement plan for evaporation loss.