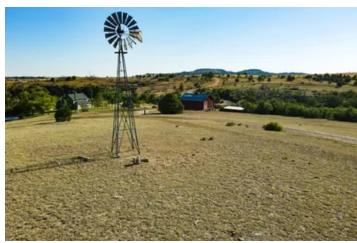

The home was originally built in the early 1900's has been fully restored with the latest improvements being a new roof in 2018 as well as a kitchen/ bathroom remodel in 2021. The unmistakable red barn on the property is believed to be a part of the historic registry, pending confirmation. Water rights are non-tributary and are not subject to the priority system with as much as 363 acre feet allowed. With this, there is also a pond augmentation plan for all ponds on the property to include storage rights as well as replacement plan for evaporation loss.

The land lends itself to many uses including big game hunting, raising cattle, wedding venue, tree farm amongst many other possibilities. Power and great roads are found throughout the property as well as water taps. On the upper end of the property are remnants of the old tree farm which could be rehabilitated into various sorts of plant or trees growing.