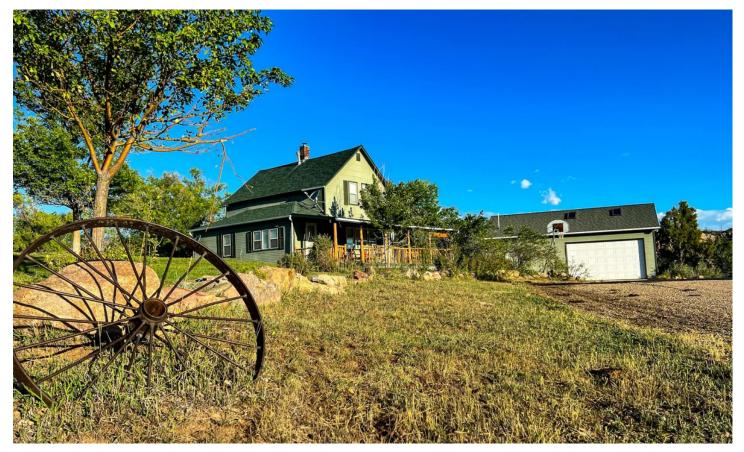

#### **PROPERTY DESCRIPTION**

\*PRICE IMPROVEMENT\*

Every once in a great while a remarkable ranch comes available and this property is one to take note of. Comprising of 404 contiguous acres, a part of Signal Mountain, extremely rare non-tributary water rights and less than a mile from paved road there are not many places in the state that check these boxes.

The home was originally built in the early 1900's has been fully restored with the latest improvements being a new roof in 2018 as well as a kitchen/ bathroom remodel in 2021. The unmistakable red barn on the property is believed to be a part of the historic registry, pending confirmation. Water rights are non-tributary and are not subject to the priority system with as much as 363 acre feet allowed. With this, there is also a pond augmentation plan for all ponds on the property to include storage rights as well as replacement plan for evaporation loss.