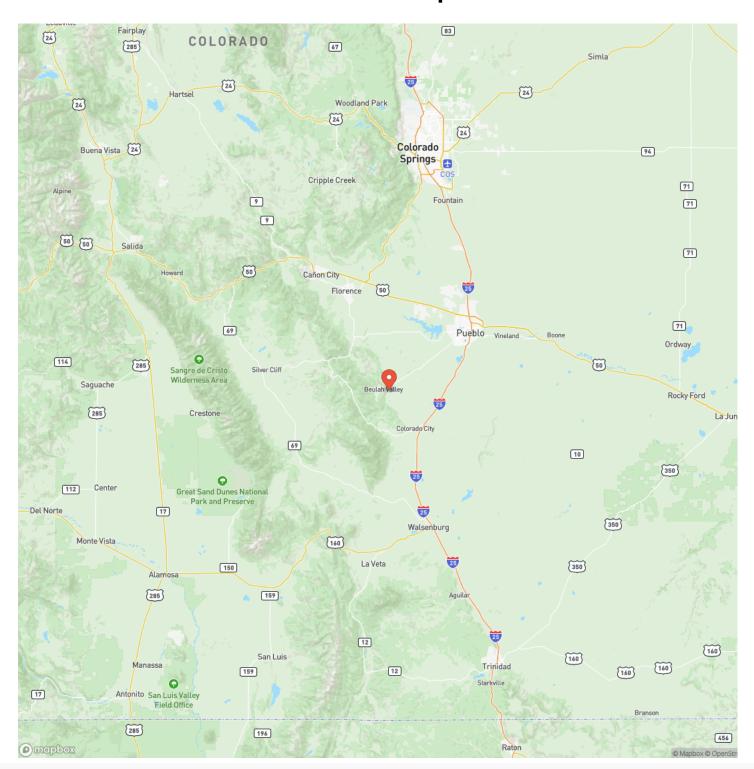

ject to the priority system with as much as 363 acre feet allowed. With this, there is also a pond augmentation plan for all ponds on the property to include storage rights as well as replacement plan for evaporation loss.

The land lends itself to many uses including big game hunting, raising cattle, wedding venue, tree farm amongst many other possibilities. Power and great roads are found throughout the property as well as water taps. On the upper end of the property are remnants of the old tree farm which could be rehabilitated into various sorts of plant or trees growing.

Call today for an exclusive showing.

Proof of funds or pre-qualification letter required prior to showing.

Call land specialist Clint Whiting 719-387-9375

















# **Locator Map**





# **Locator Map**





## **MORE INFO ONLINE:**

# **Satellite Map**





## Rancho San Carlos Beulah, CO / Pueblo County

# LISTING REPRESENTATIVE For more information contact:



## Representative

Clint Whiting

Mobile

(719) 387-9375

**Email** 

clint@greatplains.land

**Address** 

City / State / Zip

Divide, CO 80814

| NOTES |  |  |
|-------|--|--|
|       |  |  |
|       |  |  |
|       |  |  |
|       |  |  |
|       |  |  |
|       |  |  |
|       |  |  |
|       |  |  |
|       |  |  |
|       |  |  |
|       |  |  |
|       |  |  |
|       |  |  |
|       |  |  |
|       |  |  |
| -     |  |  |



| NOTES |  |
|-------|--|
|       |  |
|       |  |
|       |  |
|       |  |
|       |  |
|       |  |
|       |  |
|       |  |
|       |  |
|       |  |
|       |  |
|       |  |
|       |  |
|