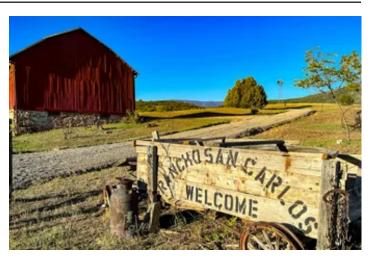

The home was originally built in the early 1900's has been fully restored with the latest improvements being a new roof in 2018 as well as a kitchen/ bathroom remodel in 2021. The unmistakable red barn on the property is believed to be a part of the historic registry, pending confirmation. Water rights are non-tributary and are not subject to the priority system with as much as 363 acre feet allowed. With this, there is also a pond augmentation plan for all ponds on the property to include storage rights as well as replacement plan for evaporation loss.