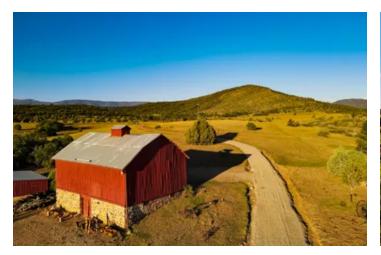

The home was originally built in the early 1900's has been fully restored with the latest improvements being a new roof in 2018 as well as a kitchen/ bathroom remodel in 2021. The unmistakable red barn on the property is believed to be a part of the historic registry, pending confirmation. Water rights are non-tributary and are not subject to the priority system with as much as 363 acre feet allowed. With this, there is also a pond augmentation plan for all ponds on the property to include storage rights as well as replacement plan for evaporation loss.