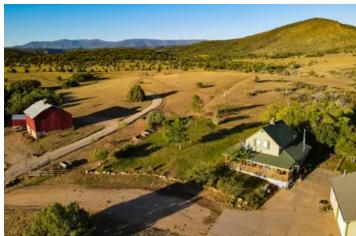

#### **PROPERTY DESCRIPTION**

\*PRICE IMPROVEMENT\*

Every once in a great while a remarkable ranch comes available and this property is one to take note of. Comprising of 404 contiguous acres, a part of Signal Mountain, extremely rare non-tributary water rights and less than a mile from paved road there are not many places in the state that check these boxes.

The home was originally built in the early 1900's has been fully restored with the latest improvements being a new roof in 2018 as well as a kitchen/ bathroom remodel in 2021. The unmistakable red barn on the property is believed to be a part of the historic registry, pending confirmation. Water rights are non-tributary and are not subject to the priority system with as much as 363 acre feet allowed. With this, there is also a pond augmentation plan for all ponds on the property to include storage rights as well as replacement plan for evaporation loss.

The land lends itself to many uses including big game hunting, raising cattle, wedding venue, tree farm amongst many other possibilities. Power and great roads are found throughout the property as well as water taps. On the upper end of the property are remnants of the old tree farm which could be rehabilitated into various sorts of plant or trees growing.