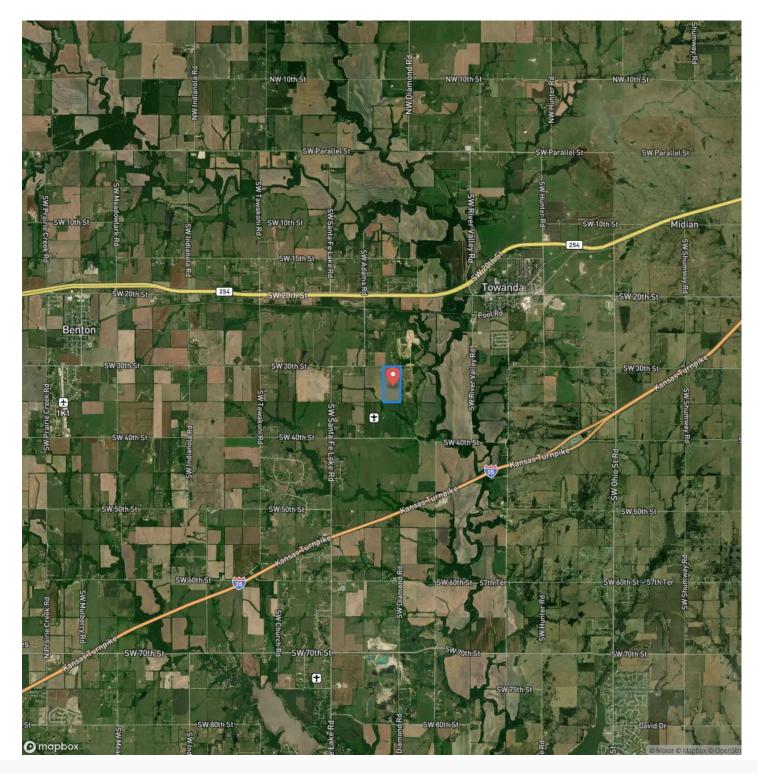

### Latitude / Longitude

37.777117 / -97.028035

Acreage 80

#### Legal Description: E/2 of 19-26-4.

#### Click Here To View All Tracts

**Property Description:** Tract 2 has approximately 74+/- acres of tillable acres currently planted to corn with the remaining balance in mature shelterbelts and a runoff creek area. The silty clay loam class II and III soil will hold the moisture on dryer years and still produce great yields. There is already rural water on the north side of the property allowing for easy set up to build your dream country home just minutes from Towanda, Benton, Andover, Wichita or El Dorado.