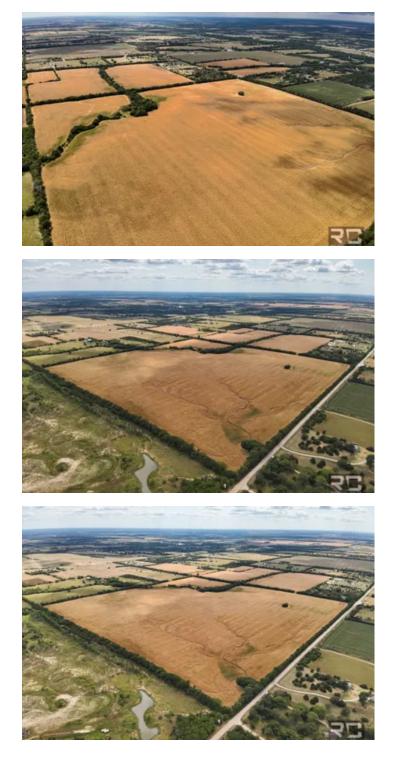

#### Click Here To View All Tracts

**Property Description:** Tract 2 has approximately 74+/- acres of tillable acres currently planted to corn with the remaining balance in mature shelterbelts and a runoff creek area. The silty clay loam class II and III soil will hold the moisture on dryer years and still produce great yields. There is already rural water on the north side of the property allowing for easy set up to build your dream country home just minutes from Towanda, Benton, Andover, Wichita or El Dorado.

#### **Key Features**

Silt Loam Soils | Tillable Income

Runoff Creek | Mature Timber

Whitetail Deer | Turkey

5 Minutes From Andover | Towanda School District

Rural Water Close | Build Site Potential