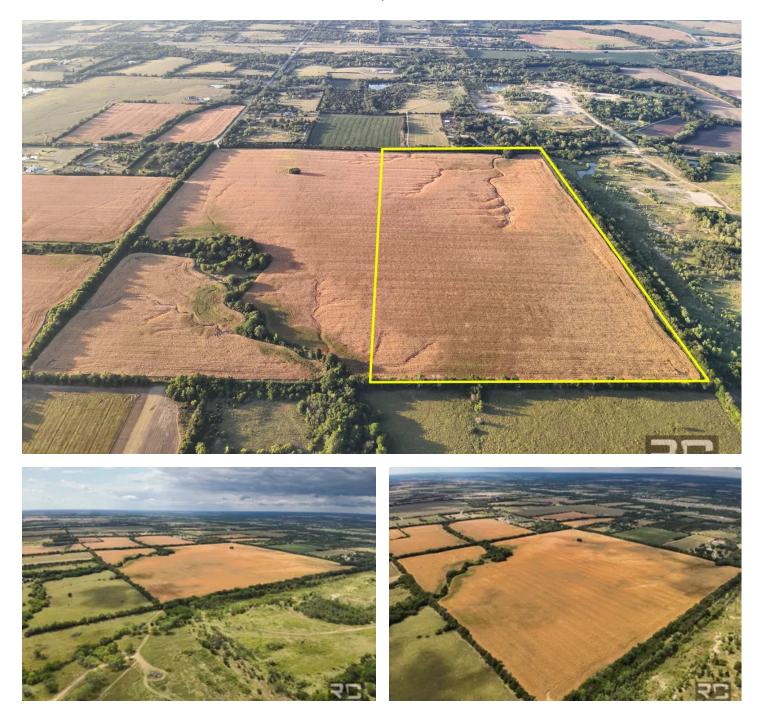

#### The LT Ranch AUCTIN - Tract 2 of 9. 80.8+/- Acres of Tillable and Development Land in Butler County, Ks.

#### Click Here To View All Tracts

**Property Description:** Tract 2 has approximately 74+/- acres of tillable acres currently planted to corn with the remaining balance in mature shelterbelts and a runoff creek area. The silty clay loam class II and III soil will hold the moisture on dryer years and still produce great yields. There is already rural water on the north side of the property allowing for easy set up to build your dream country home just minutes from Towanda, Benton, Andover, Wichita or El Dorado.

#### **Key Features**

Silt Loam Soils | Tillable Income

Runoff Creek | Mature Timber

Whitetail Deer | Turkey

5 Minutes From Andover | Towanda School District

Rural Water Close | Build Site Potential