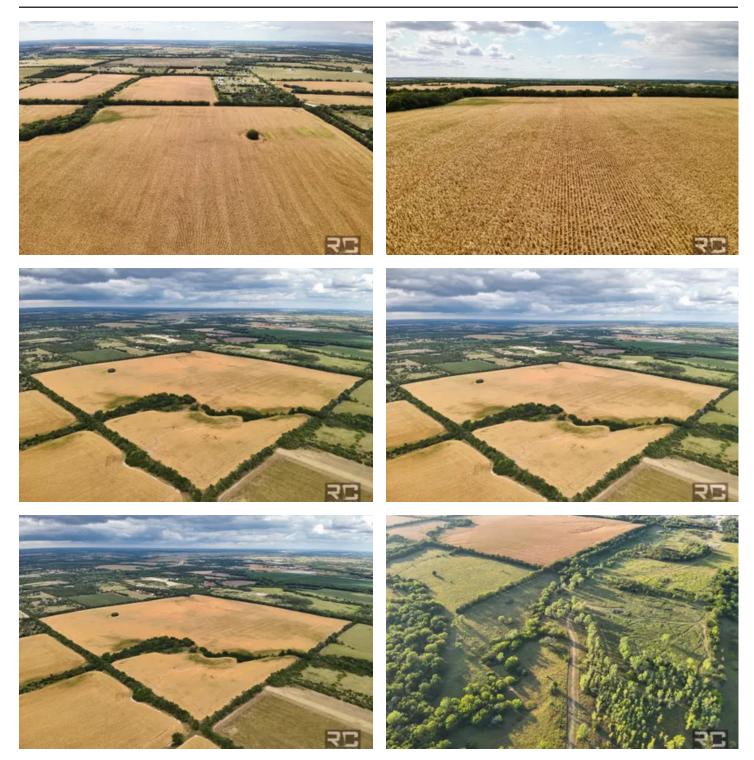

#### Click Here To View All Tracts

**Property Description:** Tract 2 has approximately 74+/- acres of tillable acres currently planted to corn with the remaining balance in mature shelterbelts and a runoff creek area. The silty clay loam class II and III soil will hold the moisture on dryer years and still produce great yields. There is already rural water on the north side of the property allowing for easy set up to build your dream country home just minutes from Towanda, Benton, Andover, Wichita or El Dorado.

#### **Key Features**

Silt Loam Soils | Tillable Income

Runoff Creek | Mature Timber

Whitetail Deer | Turkey

5 Minutes From Andover | Towanda School District

Rural Water Close | Build Site Potential