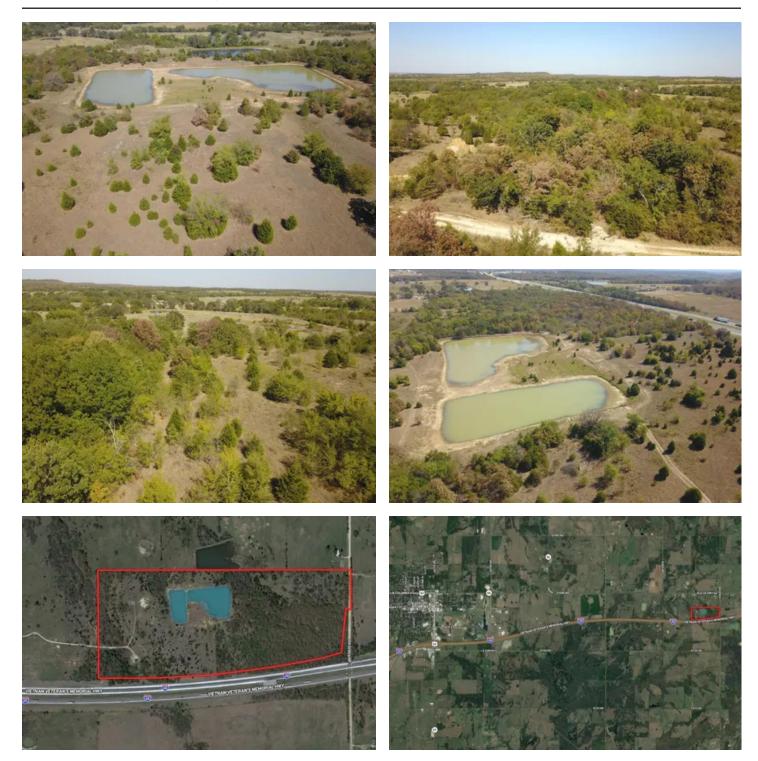

### **PROPERTY DESCRIPTION**

The Okfuskee County 62 is a gorgeous property with incredible access, placed just off of Interstate 40 east of Okemah OK. This property is an outdoorsman's dream with having a live creek, a 4 acre pond and thick hardwood timber to hold mature eastern Oklahoma bucks. There are multiple areas on the property that would be ideal to build on and the access to the property is convenient and well maintained. To schedule a showing of the Okfuskee County 62 contact Trey Pearcy with Great Plains Land Company at (405) 545-0985