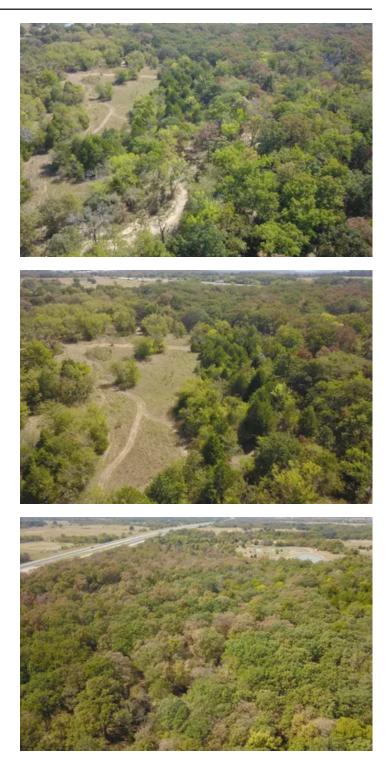

### **PROPERTY DESCRIPTION**

The Okfuskee County 62 is a gorgeous property with incredible access, placed just off of Interstate 40 east of Okemah OK. This property is an outdoorsman's dream with having a live creek, a 4 acre pond and thick hardwood timber to hold mature eastern Oklahoma bucks. There are multiple areas on the property that would be ideal to build on and the access to the property is convenient and well maintained. To schedule a showing of the Okfuskee County 62 contact Trey Pearcy with Great Plains Land Company at (405) 545-0985