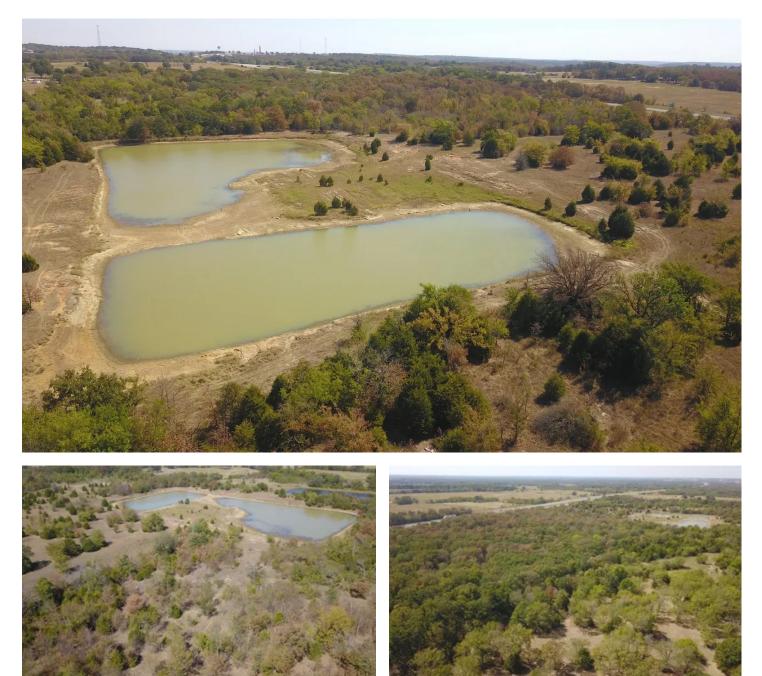

### **PROPERTY DESCRIPTION**

The Okfuskee County 62 is a gorgeous property with incredible access, placed just off of Interstate 40 east of Okemah OK. This property is an outdoorsman's dream with having a live creek, a 4 acre pond and thick hardwood timber to hold mature eastern Oklahoma bucks. There are multiple areas on the property that would be ideal to build on and the access to the property is convenient and well maintained. To schedule a showing of the Okfuskee County 62 contact Trey Pearcy with Great Plains Land Company at (405) 545-0985