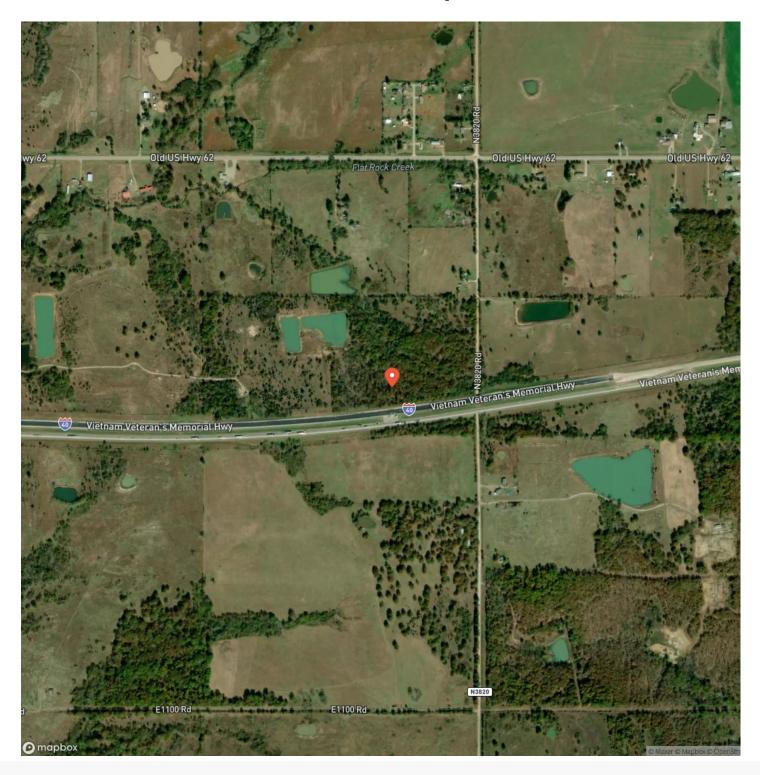

# Satellite Map

### **PROPERTY DESCRIPTION**

The Okfuskee County 62 is a gorgeous property with incredible access, placed just off of Interstate 40 east of Okemah OK. This property is an outdoorsman's dream with having a live creek, a 4 acre pond and thick hardwood timber to hold mature eastern Oklahoma bucks. There are multiple areas on the property that would be ideal to build on and the access to the property is convenient and well maintained. To schedule a showing of the Okfuskee County 62 contact Trey Pearcy with Great Plains Land Company at (405) 545-0985