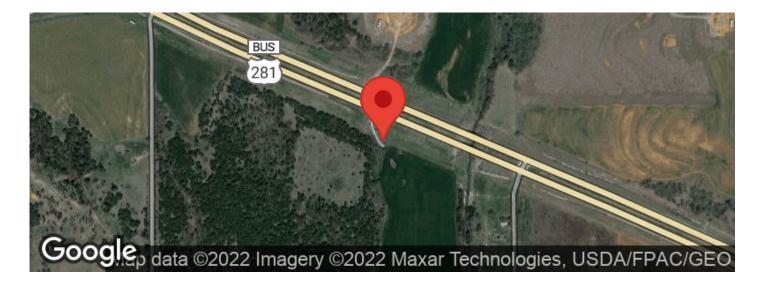

# **PROPERTY DESCRIPTION**

The Canadian County 145 is an absolutely stunning piece of property in an extremely convenient location. This property boasts multiple gorgeous building sites, highly productive bottom land, and thick timber that is home to an abundance of wildlife. The Canadian County 145 has multiple points of access with State Highway 281 splitting the property, county road going alongside the west side, as well as a maintained easement on the east side. This tract of land has a beautiful change of elevation from the top on the westside to the live creek that runs the entirety of the property. Electricity is readily available and water for the property can be provided by the Town of Geary. Whether you're searching for a great hunting tract, beautiful property to build on or productive farm acres, the Canadian County 145 is the property for you! To schedule a showing of the property contact Trey Pearcy with Great Plains Land Company (405) 545-0985

# **Aerial Maps**

**LISTING REPRESENTATIVE** For more information contact: