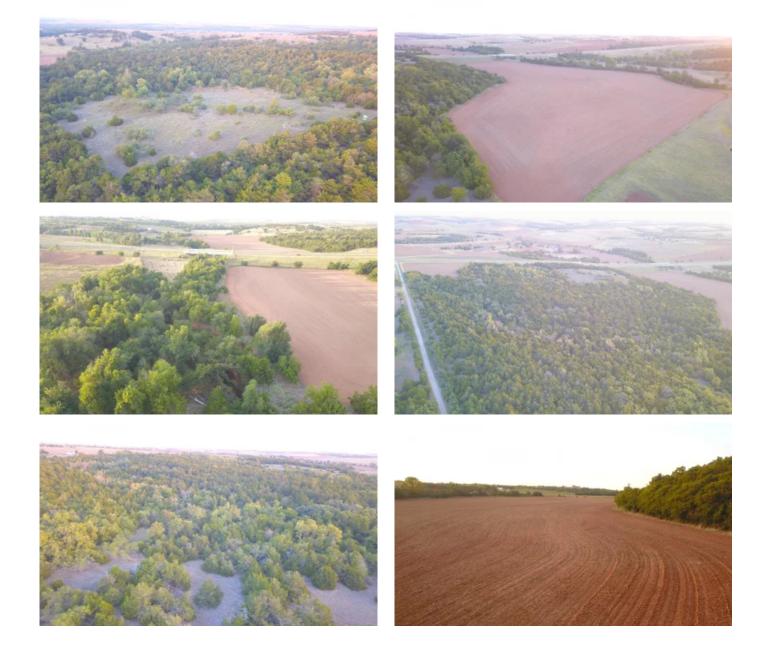

# **PROPERTY DESCRIPTION**

The Canadian County 145 is an absolutely stunning piece of property in an extremely convenient location. This property boasts multiple gorgeous building sites, highly productive bottom land, and thick timber that is home to an abundance of wildlife. The Canadian County 145 has multiple points of access with State Highway 281 splitting the property, county road going alongside the west side, as well as a maintained easement on the east side. This tract of land has a beautiful change of elevation from the top on the westside to the live creek that runs the entirety of the property. Electricity is readily available and water for the property can be provided by the Town of Geary. Whether you're searching for a great hunting tract, beautiful property to build on or productive farm acres, the Canadian County 145 is the property for you! To schedule a showing of the property contact Trey Pearcy with Great Plains Land Company (405) 545-0985