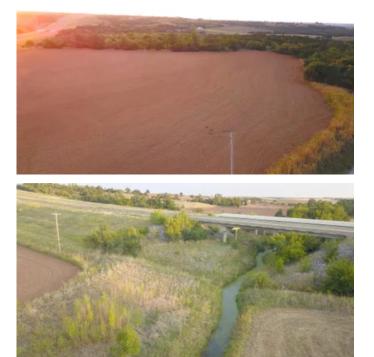

# **PROPERTY DESCRIPTION**

The Canadian County 145 is an absolutely stunning piece of property in an extremely convenient location. This property boasts multiple gorgeous building sites, highly productive bottom land, and thick timber that is home to an abundance of wildlife. The Canadian County 145 has multiple points of access with State Highway 281 splitting the property, county road going alongside the west side, as well as a maintained easement on the east side. This tract of land has a beautiful change of elevation from the top on the westside to the live creek that runs the entirety of the property. Electricity is readily available and water for the property can be provided by the Town of Geary. Whether you're searching for a great hunting tract, beautiful property to build on or productive farm acres, the Canadian County 145 is the property for you! To schedule a showing of the property contact Trey Pearcy with Great Plains Land Company (405) 545-0985