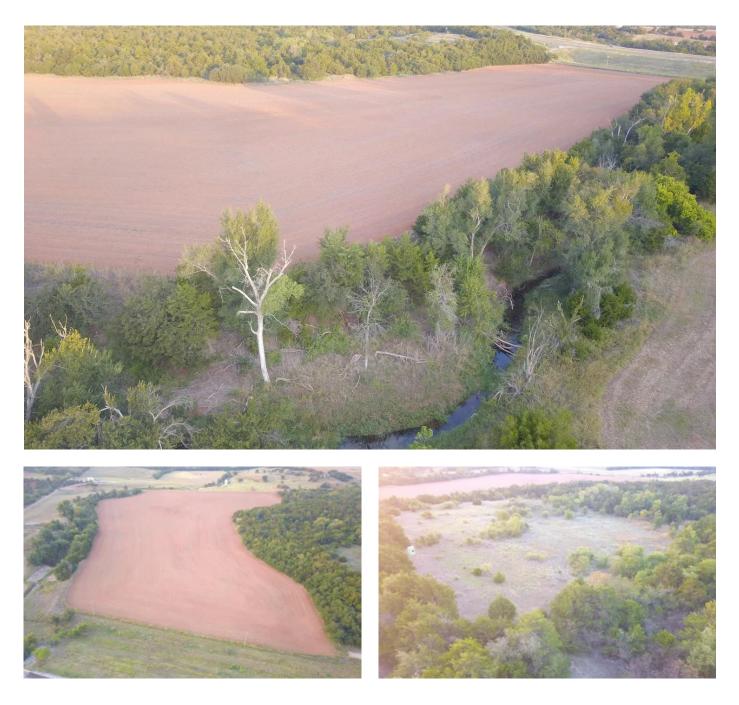

# **PROPERTY DESCRIPTION**

The Canadian County 145 is an absolutely stunning piece of property in an extremely convenient location. This property boasts multiple gorgeous building sites, highly productive bottom land, and thick timber that is home to an abundance of wildlife. The Canadian County 145 has multiple points of access with State Highway 281 splitting the property, county road going alongside the west side, as well as a maintained easement on the east side. This tract of land has a beautiful change of elevation from the top on the westside to the live creek that runs the entirety of the property. Electricity is readily available and water for the property can be provided by the Town of Geary. Whether you're searching for a great hunting tract, beautiful property to build on or productive farm acres, the Canadian County 145 is the property for you! To schedule a showing of the property contact Trey Pearcy with Great Plains Land Company (405) 545-0985