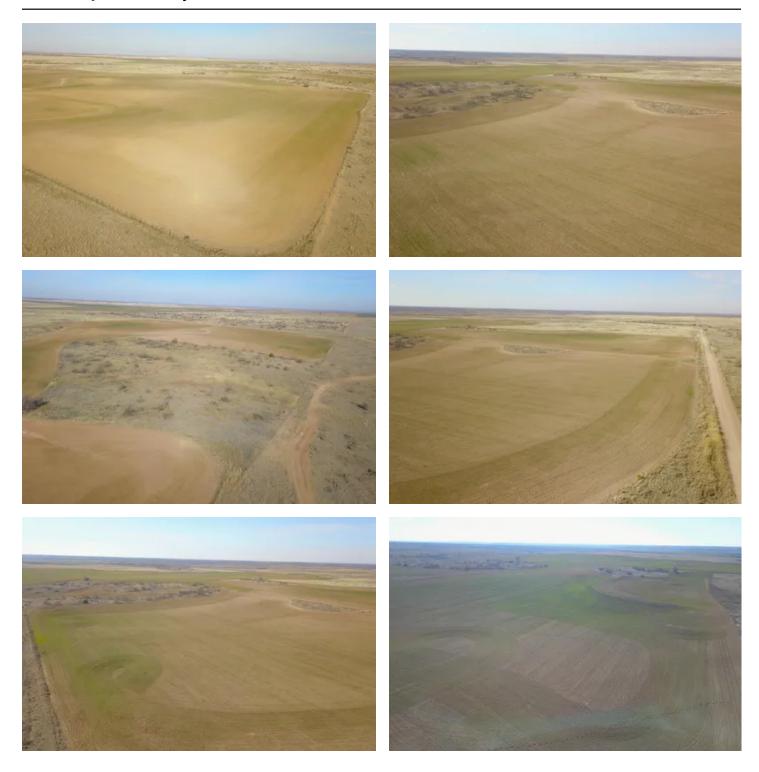

#### **PROPERTY DESCRIPTION**

The Jackson County 120 is a productive tillable tract that is conveniently located just off of State Highway 34 south of Duke, OK. The property consists of 105.16+/- tillable acres with the remaining balance being native grasses. The soil breakdown of this acreage is as follows: 40.47 acres of Aspermont slit loam with 1 to 3 percent slopes, 29.3 acres of La Casa silty clay loam with 1 to 3 percent slopes, 25.32 acres of Vernon-Talpa complex 1 to 12 percent slopes, 13.37 acres of Aspermont silt loam with 3 to 5 percent slopes, and 4.48 acres of Tilvern clay loam with 1 to 3 percent slope. This is a great tract of land with easy access and would be ideal acres to start or add to your farming/ranching operation. To schedule a showing of the Jackson County 120 contact Trey Pearcy with Great Plains Land Company at (405) 545-0985