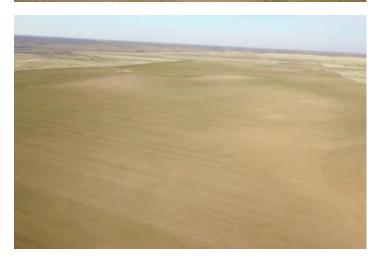

#### **PROPERTY DESCRIPTION**

The Jackson County 120 is a productive tillable tract that is conveniently located just off of State Highway 34 south of Duke, OK. The property consists of 105.16+/- tillable acres with the remaining balance being native grasses. The soil breakdown of this acreage is as follows: 40.47 acres of Aspermont slit loam with 1 to 3 percent slopes, 29.3 acres of La Casa silty clay loam with 1 to 3 percent slopes, 25.32 acres of Vernon-Talpa complex 1 to 12 percent slopes, 13.37 acres of Aspermont silt loam with 3 to 5 percent slopes, and 4.48 acres of Tilvern clay loam with 1 to 3 percent slope. This is a great tract of land with easy access and would be ideal acres to start or add to your farming/ranching operation. To schedule a showing of the Jackson County 120 contact Trey Pearcy with Great Plains Land Company at (405) 545-0985