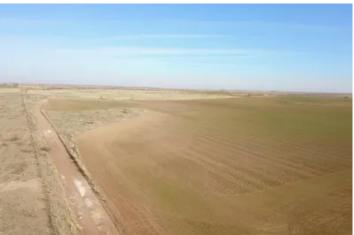

#### **PROPERTY DESCRIPTION**

The Jackson County 120 is a productive tillable tract that is conveniently located just off of State Highway 34 south of Duke, OK. The property consists of 105.16+/- tillable acres with the remaining balance being native grasses. The soil breakdown of this acreage is as follows: 40.47 acres of Aspermont slit loam with 1 to 3 percent slopes, 29.3 acres of La Casa silty clay loam with 1 to 3 percent slopes, 25.32 acres of Vernon-Talpa complex 1 to 12 percent slopes, 13.37 acres of Aspermont silt loam with 3 to 5 percent slopes, and 4.48 acres of Tilvern clay loam with 1 to 3 percent slope. This is a great tract of land with easy access and would be ideal acres to start or add to your farming/ranching operation. To schedule a showing of the Jackson County 120 contact Trey Pearcy with Great Plains Land Company at (405) 545-0985