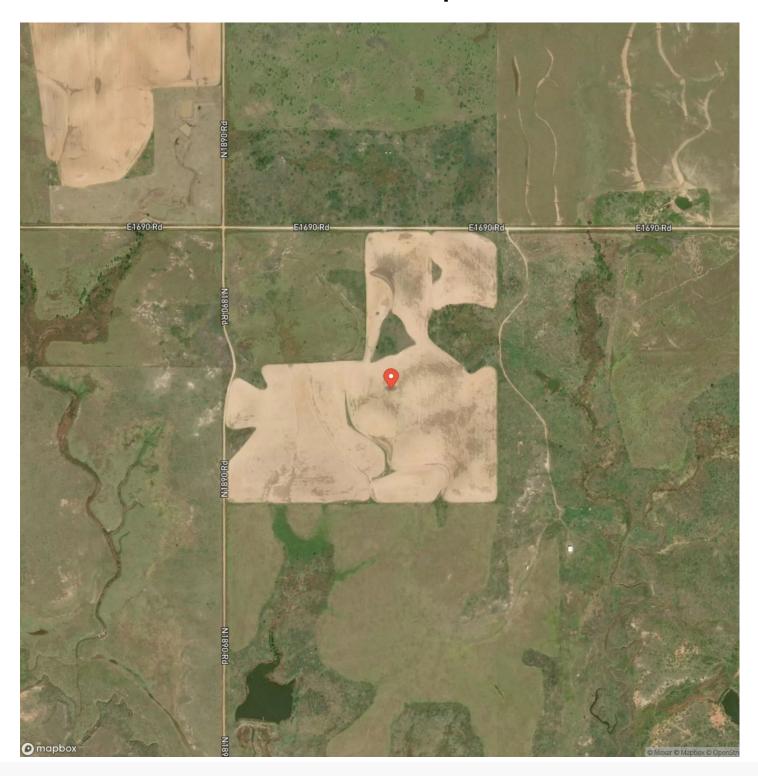

ith easy access and would be ideal acres to start or add to your farming/ranching operation. To schedule a showing of the Jackson County 120 contact Trey Pearcy with Great Plains Land Company at (405) 545-0985

5.6 miles from Duke, OK

20 miles from Altus, OK

29 miles from Hollis, OK

46 miles from Vernon, TX

When purchasing a property listed by Great Plains Land Company, a Buyer's Broker, if applicable, must be identified on first contact and must be present at the initial showing of the property in order to participate in a real estate commission. If these conditions are not met, compensation if any will be at the sole discretion of Great Plains Land Company.







## **Locator Map**





## **MORE INFO ONLINE:**

## **Locator Map**





## **MORE INFO ONLINE:**

# **Satellite Map**





## LISTING REPRESENTATIVE For more information contact:



## Representative

Trey Pearcy

### Mobile

(405) 545-0985

### **Email**

trey@greatplains.land

#### **Address**

200 S. Broadway Ave.

City / State / Zip

Hinton, OK 73047

| <u>NOTES</u> |  |  |
|--------------|--|--|
|              |  |  |
|              |  |  |
|              |  |  |
|              |  |  |
|              |  |  |
|              |  |  |
|              |  |  |
|              |  |  |
|              |  |  |
|              |  |  |
|              |  |  |
|              |  |  |
|              |  |  |
|              |  |  |
|              |  |  |



| NOTES |  |
|-------|--|
|       |  |
|       |  |
|       |  |
|       |  |
|       |  |
|       |  |
|       |  |
|       |  |
|       |  |
|       |  |
|       |