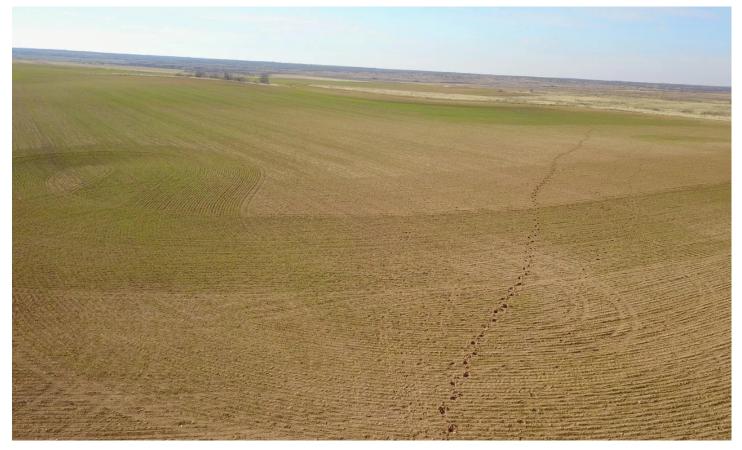

#### **PROPERTY DESCRIPTION**

The Jackson County 120 is a productive tillable tract that is conveniently located just off of State Highway 34 south of Duke, OK. The property consists of 105.16+/- tillable acres with the remaining balance being native grasses. The soil breakdown of this acreage is as follows: 40.47 acres of Aspermont slit loam with 1 to 3 percent slopes, 29.3 acres of La Casa silty clay loam with 1 to 3 percent slopes, 25.32 acres of Vernon-Talpa complex 1 to 12 percent slopes, 13.37 acres of Aspermont silt loam with 3 to 5 percent slopes, and 4.48 acres of Tilvern clay loam with 1 to 3 percent slope. This is a great tract of land with easy access and would be ideal acres to start or add to your farming/ranching operation. To schedule a showing of the Jackson County 120 contact Trey Pearcy with Great Plains Land Company at (405) 545-0985