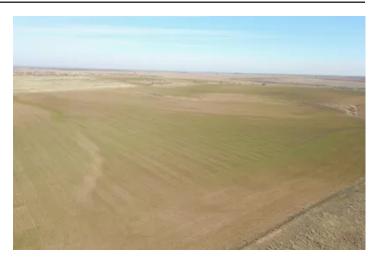

#### **PROPERTY DESCRIPTION**

The Jackson County 120 is a productive tillable tract that is conveniently located just off of State Highway 34 south of Duke, OK. The property consists of 105.16+/- tillable acres with the remaining balance being native grasses. The soil breakdown of this acreage is as follows: 40.47 acres of Aspermont slit loam with 1 to 3 percent slopes, 29.3 acres of La Casa silty clay loam with 1 to 3 percent slopes, 25.32 acres of Vernon-Talpa complex 1 to 12 percent slopes, 13.37 acres of Aspermont silt loam with 3 to 5 percent slopes, and 4.48 acres of Tilvern clay loam with 1 to 3 percent slope. This is a great tract of land with easy access and would be ideal acres to start or add to your farming/ranching operation. To schedule a showing of the Jackson County 120 contact Trey Pearcy with Great Plains Land Company at (405) 545-0985