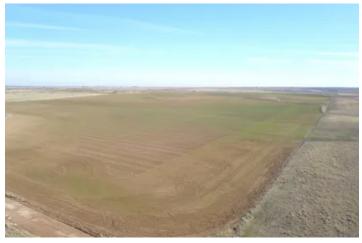

#### **PROPERTY DESCRIPTION**

The Jackson County 120 is a productive tillable tract that is conveniently located just off of State Highway 34 south of Duke, OK. The property consists of 105.16+/- tillable acres with the remaining balance being native grasses. The soil breakdown of this acreage is as follows: 40.47 acres of Aspermont slit loam with 1 to 3 percent slopes, 29.3 acres of La Casa silty clay loam with 1 to 3 percent slopes, 25.32 acres of Vernon-Talpa complex 1 to 12 percent slopes, 13.37 acres of Aspermont silt loam with 3 to 5 percent slopes, and 4.48 acres of Tilvern clay loam with 1 to 3 percent slope. This is a great tract of land with easy access and would be ideal acres to start or add to your farming/ranching operation. To schedule a showing of the Jackson County 120 contact Trey Pearcy with Great Plains Land Company at (405) 545-0985