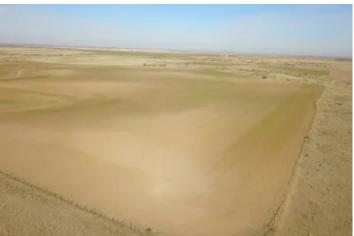

#### **PROPERTY DESCRIPTION**

The Jackson County 120 is a productive tillable tract that is conveniently located just off of State Highway 34 south of Duke, OK. The property consists of 105.16+/- tillable acres with the remaining balance being native grasses. The soil breakdown of this acreage is as follows: 40.47 acres of Aspermont slit loam with 1 to 3 percent slopes, 29.3 acres of La Casa silty clay loam with 1 to 3 percent slopes, 25.32 acres of Vernon-Talpa complex 1 to 12 percent slopes, 13.37 acres of Aspermont silt loam with 3 to 5 percent slopes, and 4.48 acres of Tilvern clay loam with 1 to 3 percent slope. This is a great tract of land with easy access and would be ideal acres to start or add to your farming/ranching operation. To schedule a showing of the Jackson County 120 contact Trey Pearcy with Great Plains Land Company at (405) 545-0985