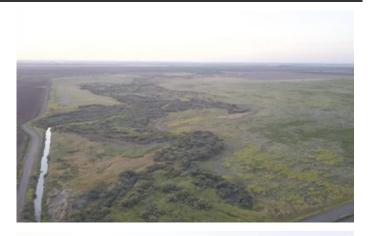

## **PROPERTY DESCRIPTION**

The Jackson County 320 has been a very productive farm in the past and provides Class 2 soils and very little slope across the tillable acres. This property has been left to rest the past few years but still has incredible soils and a very profitable future. This has great access with a county maintained paved road leading to the property directly off of State HWY 62 just west of Altus, OK. The Jackson County 320 would be a great addition to any farming/ranching operation or is a great location to build on.

## Jackson County 320 Olustee, OK / Jackson County

### Jackson County 320 Olustee, OK / Jackson County