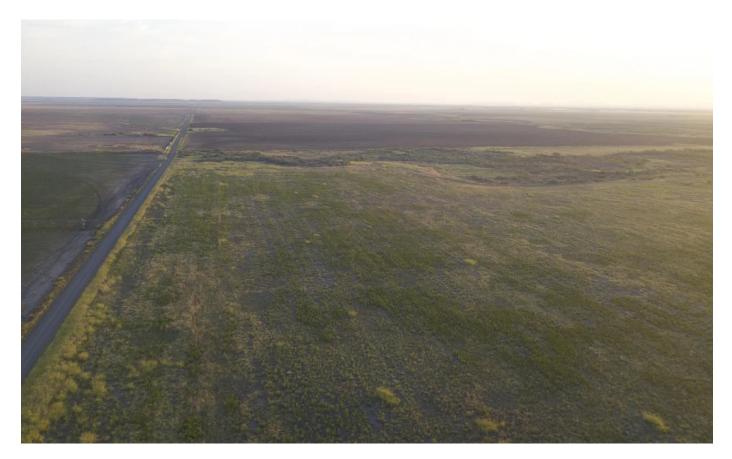

## **PROPERTY DESCRIPTION**

The Jackson County 320 has been a very productive farm in the past and provides Class 2 soils and very little slope across the tillable acres. This property has been left to rest the past few years but still has incredible soils and a very profitable future. This has great access with a county maintained paved road leading to the property directly off of State HWY 62 just west of Altus, OK. The Jackson County 320 would be a great addition to any farming/ranching operation or is a great location to build on.

## Jackson County 320 Olustee, OK / Jackson County

### Jackson County 320 Olustee, OK / Jackson County