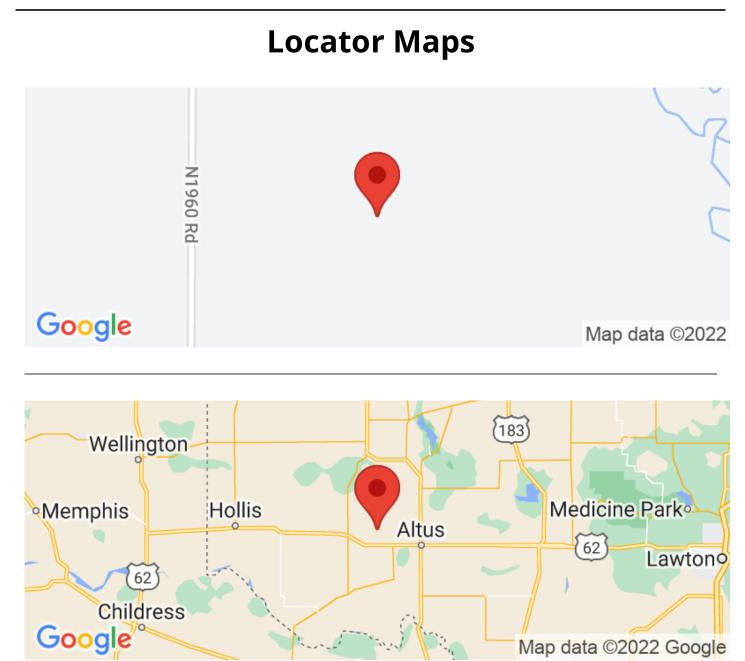

tate HWY 62 just west of Altus, OK. The Jackson County 320 would be a great addition to any farming/ranching operation or is a great location to build on.

For more information on the Jackson County 320 contact Trey Pearcy with Great Plains Land Company at (405) 545-0985

10 Miles from Altus, OK

45 miles from Vernon, TX

66 miles from Lawton, OK

When purchasing a property listed by Great Plains Land Company, a Buyer's Broker, if applicable, must be identified on first contact and present at the initial showing of the property to participate in a real estate commission. If these conditions are not met, compensation if any will be at the sole discretion of Great Plains Land Company.

## Jackson County 320 Olustee, OK / Jackson County



### Jackson County 320 Olustee, OK / Jackson County



# **Aerial Maps**





**LISTING REPRESENTATIVE** For more information contact:



## Representative

Trey Pearcy

**Mobile** (405) 545-0985

**Email** trey@greatplains.land

**Address** 505 W. Main

**City / State / Zip** Yukon, OK 73099

# **NOTES**

# <u>NOTES</u>

| <br> |  |
|------|--|
|      |  |
|      |  |
| <br> |  |
|      |  |
| <br> |  |
|      |  |
|      |  |
| <br> |  |
|      |  |
| <br> |  |
| <br> |  |
|      |  |
| <br> |  |
|      |  |

# **DISCLAIMERS**

Information in this brochure is provided solely for information purposes and does not constitute an offer to sell or advertise real estate outside the states in which broker or agent licensed. The information presented has been obtained from sources deemed to be reliable, but is not guaranteed or warranted by the ag