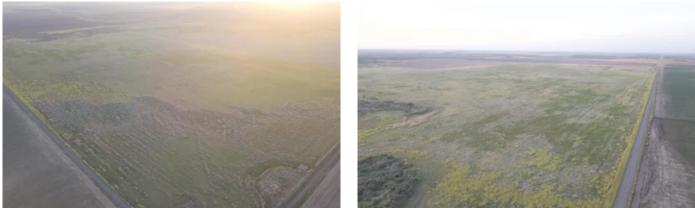

## **PROPERTY DESCRIPTION**

The Jackson County 320 has been a very productive farm in the past and provides Class 2 soils and very little slope across the tillable acres. This property has been left to rest the past few years but still has incredible soils and a very profitable future. This has great access with a county maintained paved road leading to the property directly off of State HWY 62 just west of Altus, OK. The Jackson County 320 would be a great addition to any farming/ranching operation or is a great location to build on.

## Jackson County 320 Olustee, OK / Jackson County

### Jackson County 320 Olustee, OK / Jackson County