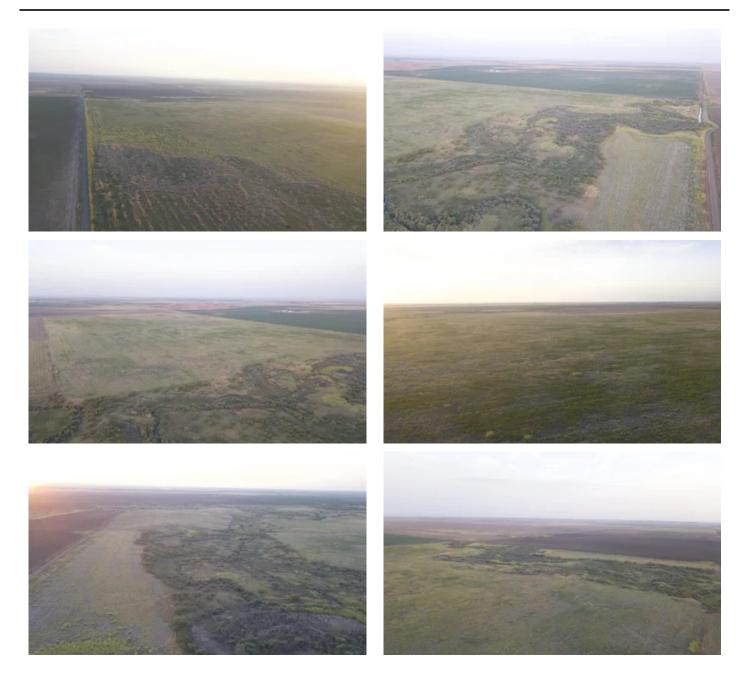

## **PROPERTY DESCRIPTION**

The Jackson County 320 has been a very productive farm in the past and provides Class 2 soils and very little slope across the tillable acres. This property has been left to rest the past few years but still has incredible soils and a very profitable future. This has great access with a county maintained paved road leading to the property directly off of State HWY 62 just west of Altus, OK. The Jackson County 320 would be a great addition to any farming/ranching operation or is a great location to build on.