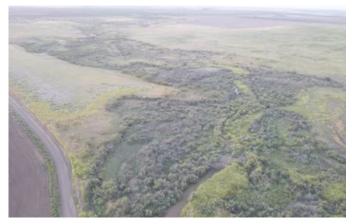

## **PROPERTY DESCRIPTION**

The Jackson County 320 has been a very productive farm in the past and provides Class 2 soils and very little slope across the tillable acres. This property has been left to rest the past few years but still has incredible soils and a very profitable future. This has great access with a county maintained paved road leading to the property directly off of State HWY 62 just west of Altus, OK. The Jackson County 320 would be a great addition to any farming/ranching operation or is a great location to build on.