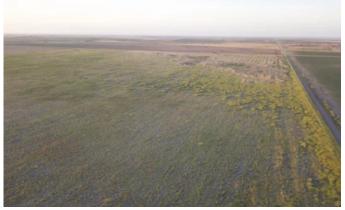

## **PROPERTY DESCRIPTION**

The Jackson County 320 has been a very productive farm in the past and provides Class 2 soils and very little slope across the tillable acres. This property has been left to rest the past few years but still has incredible soils and a very profitable future. This has great access with a county maintained paved road leading to the property directly off of State HWY 62 just west of Altus, OK. The Jackson County 320 would be a great addition to any farming/ranching operation or is a great location to build on.

## Jackson County 320 Olustee, OK / Jackson County

### Jackson County 320 Olustee, OK / Jackson County