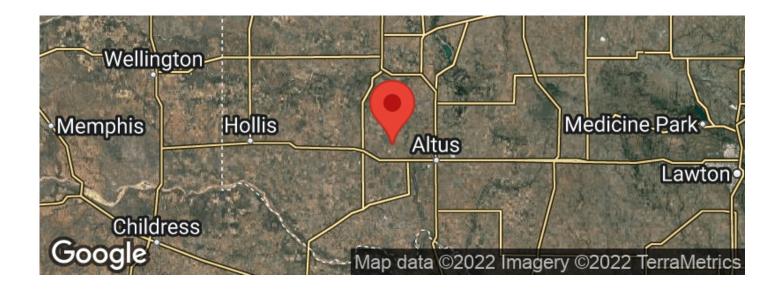

Jackson County 320 Olustee, OK 73068 \$512,000 320± Acres Jackson County

## **SUMMARY**

**City, State Zip** Olustee, OK 73068

**County** Jackson County

**Type** Farms, Ranches, Recreational Land, Hunting Land

Latitude / Longitude 34.6737 / -99.4697

Taxes (Annually) 979

**Acreage** 320

For more information on the Jackson County 320 contact Trey Pearcy with Great Plains Land Company at (405) 545-0985

10 Miles from Altus, OK

45 miles from Vernon, TX

66 miles from Lawton, OK

When purchasing a property listed by Great Plains Land Company, a Buyer's Broker, if applicable, must be identified on first contact and present at the initial showing of the property to participate in a real estate commission. If these conditions are not met, compensation if any will be at the sole discretion of Great Plains Land Company.