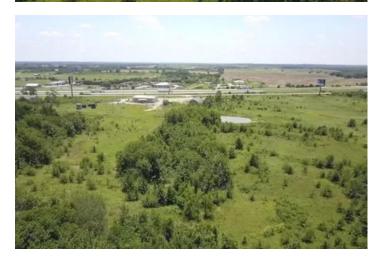

### **PROPERTY DESCRIPTION**

The Okemah Commercial Property is a relatively undeveloped tract that boasts incredible access and top tier location! It rests right on the north service road of Interstate 40 directly off of Exit 221. The main shop and offices are in a 80'x60' steel framed, concrete floored, insulated building with overhead doors on the north and south sides. There are multiple offices that are framed and finished in the inside with walk through doors to provide entrance and exit. The property has 26+/- acres that have not been developed and the tract has a total of 1,064 ft of Interstate 40 frontage. On the far north side of the property there is a house that was previously used as an office that also comes with the property. To schedule a showing of the Okemah Commercial Property contact Trey Pearcy with Great Plains Land Company at (405) 545-0985