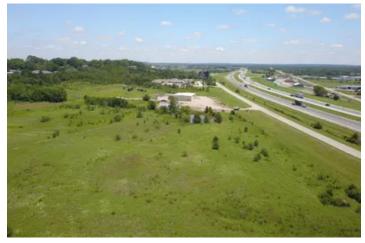

### **PROPERTY DESCRIPTION**

The Okemah Commercial Property is a relatively undeveloped tract that boasts incredible access and top tier location! It rests right on the north service road of Interstate 40 directly off of Exit 221. The main shop and offices are in a 80'x60' steel framed, concrete floored, insulated building with overhead doors on the north and south sides. There are multiple offices that are framed and finished in the inside with walk through doors to provide entrance and exit. The property has 26+/- acres that have not been developed and the tract has a total of 1,064 ft of Interstate 40 frontage. On the far north side of the property there is a house that was previously used as an office that also comes with the property. To schedule a showing of the Okemah Commercial Property contact Trey Pearcy with Great Plains Land Company at (405) 545-0985