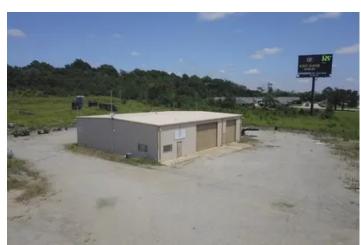

### **PROPERTY DESCRIPTION**

The Okemah Commercial Property is a relatively undeveloped tract that boasts incredible access and top tier location! It rests right on the north service road of Interstate 40 directly off of Exit 221. The main shop and offices are in a 80'x60' steel framed, concrete floored, insulated building with overhead doors on the north and south sides. There are multiple offices that are framed and finished in the inside with walk through doors to provide entrance and exit. The property has 26+/- acres that have not been developed and the tract has a total of 1,064 ft of Interstate 40 frontage. On the far north side of the property there is a house that was previously used as an office that also comes with the property. To schedule a showing of the Okemah Commercial Property contact Trey Pearcy with Great Plains Land Company at (405) 545-0985