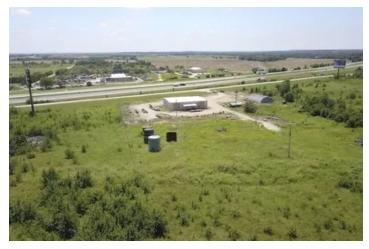

### **PROPERTY DESCRIPTION**

The Okemah Commercial Property is a relatively undeveloped tract that boasts incredible access and top tier location! It rests right on the north service road of Interstate 40 directly off of Exit 221. The main shop and offices are in a 80'x60' steel framed, concrete floored, insulated building with overhead doors on the north and south sides. There are multiple offices that are framed and finished in the inside with walk through doors to provide entrance and exit. The property has 26+/- acres that have not been developed and the tract has a total of 1,064 ft of Interstate 40 frontage. On the far north side of the property there is a house that was previously used as an office that also comes with the property. To schedule a showing of the Okemah Commercial Property contact Trey Pearcy with Great Plains Land Company at (405) 545-0985