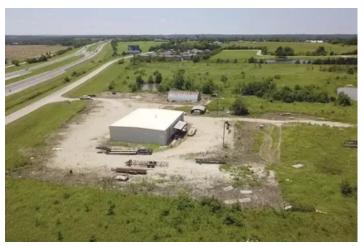

### **PROPERTY DESCRIPTION**

The Okemah Commercial Property is a relatively undeveloped tract that boasts incredible access and top tier location! It rests right on the north service road of Interstate 40 directly off of Exit 221. The main shop and offices are in a 80'x60' steel framed, concrete floored, insulated building with overhead doors on the north and south sides. There are multiple offices that are framed and finished in the inside with walk through doors to provide entrance and exit. The property has 26+/- acres that have not been developed and the tract has a total of 1,064 ft of Interstate 40 frontage. On the far north side of the property there is a house that was previously used as an office that also comes with the property. To schedule a showing of the Okemah Commercial Property contact Trey Pearcy with Great Plains Land Company at (405) 545-0985