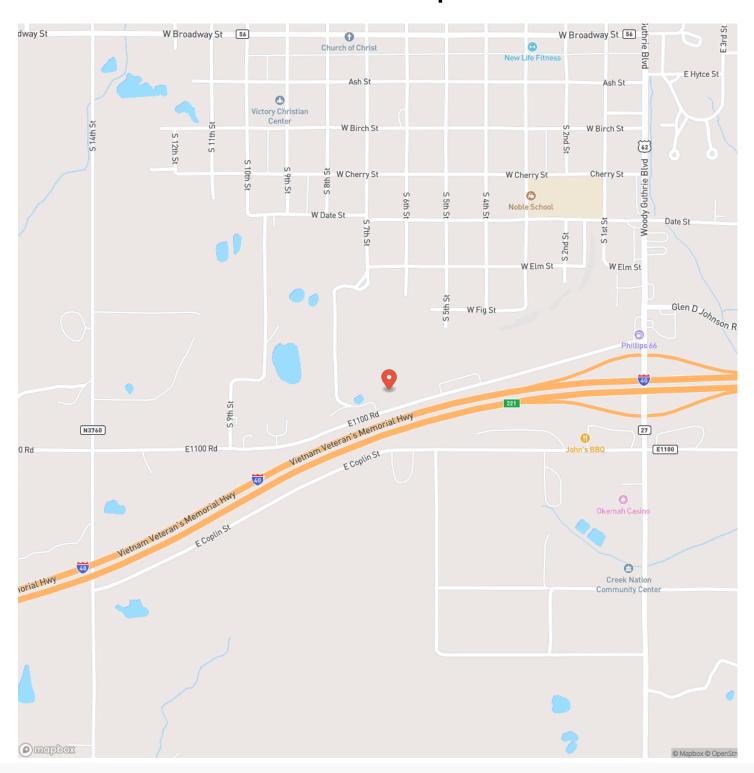

,064 ft of Interstate 40 frontage. On the far north side of the property there is a house that was previously used as an office that also comes with the property. To schedule a showing of the Okemah Commercial Property contact Trey Pearcy with Great Plains Land Company at (405) 545-0985

53 miles from McAlester, OK

58 miles from Tulsa, OK

68 miles from Oklahoma City, OK

101 miles from Ft. Smith, AR

When purchasing a property listed by Great Plains Land Company, a Buyer's Broker, if applicable, must be identified on first contact and must be present at the initial showing of the property in order to participate in a real estate commission. If these conditions are not met, compensation if any will be at the sole discretion of Great Plains Land Company.















## **Locator Map**





## **MORE INFO ONLINE:**

## **Locator Map**





## **MORE INFO ONLINE:**

## **Satellite Map**





## LISTING REPRESENTATIVE For more information contact:



## Representative

Trey Pearcy

### Mobile

(405) 545-0985

### **Email**

trey@greatplains.land

### **Address**

200 S. Broadway Ave.

City / State / Zip

Hinton, OK 73047

| NOTES |  |  |  |
|-------|--|--|--|
|       |  |  |  |
|       |  |  |  |
|       |  |  |  |
|       |  |  |  |
|       |  |  |  |
|       |  |  |  |
|       |  |  |  |
|       |  |  |  |
|       |  |  |  |
|       |  |  |  |
|       |  |  |  |
|       |  |  |  |
|       |  |  |  |



| NOTES |  |
|-------|--|
|       |  |
|       |  |
|       |  |
|       |  |
|       |  |
|       |  |
|       |  |
|       |  |
|       |  |
|       |  |
|       |  |
|