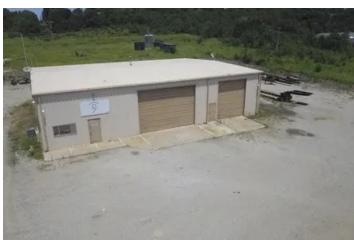

### **PROPERTY DESCRIPTION**

The Okemah Commercial Property is a relatively undeveloped tract that boasts incredible access and top tier location! It rests right on the north service road of Interstate 40 directly off of Exit 221. The main shop and offices are in a 80'x60' steel framed, concrete floored, insulated building with overhead doors on the north and south sides. There are multiple offices that are framed and finished in the inside with walk through doors to provide entrance and exit. The property has 26+/- acres that have not been developed and the tract has a total of 1,064 ft of Interstate 40 frontage. On the far north side of the property there is a house that was previously used as an office that also comes with the property. To schedule a showing of the Okemah Commercial Property contact Trey Pearcy with Great Plains Land Company at (405) 545-0985