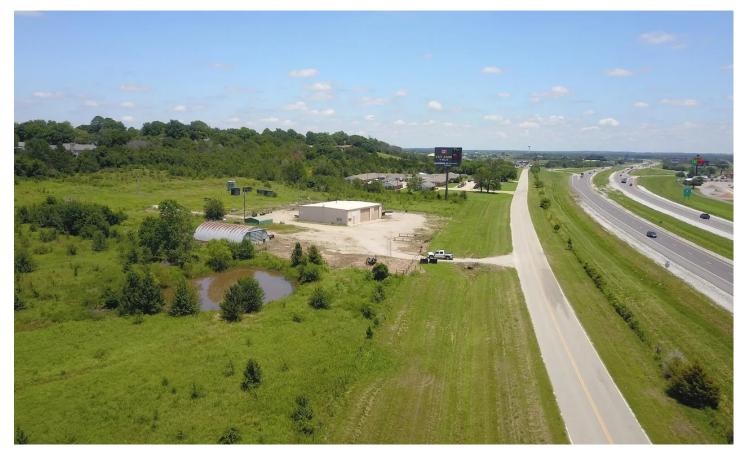

### **PROPERTY DESCRIPTION**

The Okemah Commercial Property is a relatively undeveloped tract that boasts incredible access and top tier location! It rests right on the north service road of Interstate 40 directly off of Exit 221. The main shop and offices are in a 80'x60' steel framed, concrete floored, insulated building with overhead doors on the north and south sides. There are multiple offices that are framed and finished in the inside with walk through doors to provide entrance and exit. The property has 26+/- acres that have not been developed and the tract has a total of 1,064 ft of Interstate 40 frontage. On the far north side of the property there is a house that was previously used as an office that also comes with the property. To schedule a showing of the Okemah Commercial Property contact Trey Pearcy with Great Plains Land Company at (405) 545-0985

53 miles from McAlester, OK

58 miles from Tulsa, OK

68 miles from Oklahoma City, OK

101 miles from Ft. Smith, AR

When purchasing a property listed by Great Plains Land Company, a Buyer's Broker, if applicable, must be identified on first contact and must be present at the initial showing of the property in order to participate in a real estate commission. If these conditions are not met, compensation if any will be at the sole discretion of Great Plains Land Company.