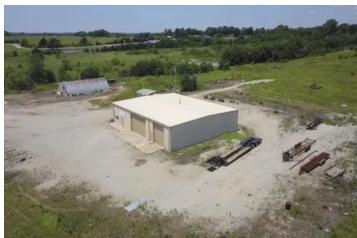

### **PROPERTY DESCRIPTION**

The Okemah Commercial Property is a relatively undeveloped tract that boasts incredible access and top tier location! It rests right on the north service road of Interstate 40 directly off of Exit 221. The main shop and offices are in a 80'x60' steel framed, concrete floored, insulated building with overhead doors on the north and south sides. There are multiple offices that are framed and finished in the inside with walk through doors to provide entrance and exit. The property has 26+/- acres that have not been developed and the tract has a total of 1,064 ft of Interstate 40 frontage. On the far north side of the property there is a house that was previously used as an office that also comes with the property. To schedule a showing of the Okemah Commercial Property contact Trey Pearcy with Great Plains Land Company at (405) 545-0985