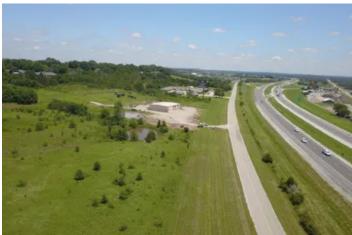

### **PROPERTY DESCRIPTION**

The Okemah Commercial Property is a relatively undeveloped tract that boasts incredible access and top tier location! It rests right on the north service road of Interstate 40 directly off of Exit 221. The main shop and offices are in a 80'x60' steel framed, concrete floored, insulated building with overhead doors on the north and south sides. There are multiple offices that are framed and finished in the inside with walk through doors to provide entrance and exit. The property has 26+/- acres that have not been developed and the tract has a total of 1,064 ft of Interstate 40 frontage. On the far north side of the property there is a house that was previously used as an office that also comes with the property. To schedule a showing of the Okemah Commercial Property contact Trey Pearcy with Great Plains Land Company at (405) 545-0985