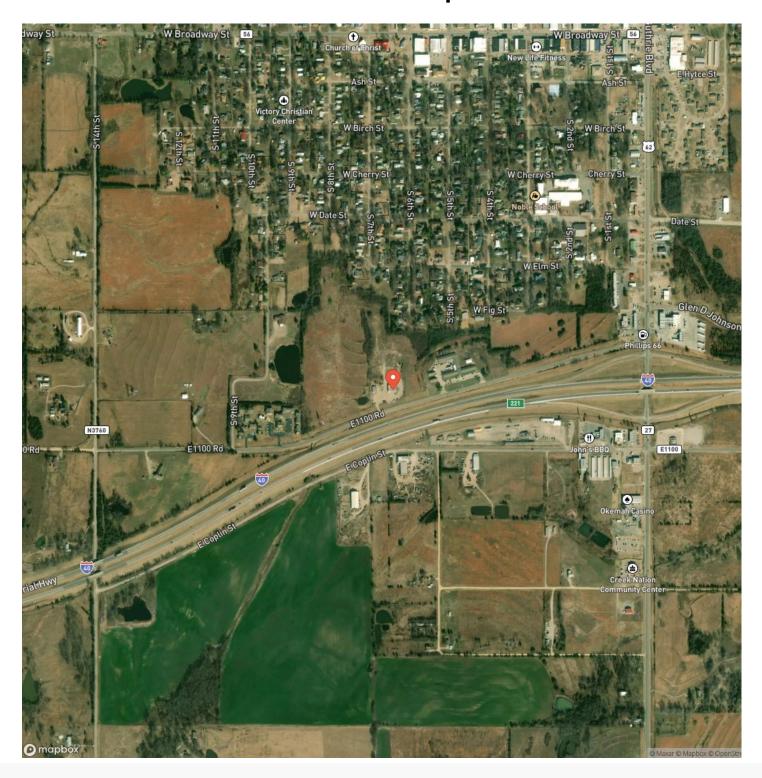

viously used as an office that also comes with the property. To schedule a showing of the Okemah Commercial Property contact Trey Pearcy with Great Plains Land Company at (405) 545-0985

53 miles from McAlester, OK

58 miles from Tulsa, OK

68 miles from Oklahoma City, OK

101 miles from Ft. Smith, AR

When purchasing a property listed by Great Plains Land Company, a Buyer's Broker, if applicable, must be identified on first contact and must be present at the initial showing of the property in order to participate in a real estate commission. If these conditions are not met, compensation if any will be at the sole discretion of Great Plains Land Company.















## **Locator Map**





## **MORE INFO ONLINE:**

## **Locator Map**





## **MORE INFO ONLINE:**

## **Satellite Map**





## LISTING REPRESENTATIVE For more information contact:



## Representative

Trey Pearcy

### Mobile

(405) 545-0985

### **Email**

trey@greatplains.land

### **Address**

200 S. Broadway Ave.

City / State / Zip

Hinton, OK 73047

| NOTES |  |  |  |
|-------|--|--|--|
|       |  |  |  |
|       |  |  |  |
|       |  |  |  |
|       |  |  |  |
|       |  |  |  |
|       |  |  |  |
|       |  |  |  |
|       |  |  |  |
|       |  |  |  |
|       |  |  |  |
|       |  |  |  |
|       |  |  |  |
|       |  |  |  |



| NOTES |  |
|-------|--|
|       |  |
|       |  |
|       |  |
|       |  |
|       |  |
|       |  |
|       |  |
|       |  |
|       |  |
|       |  |
|       |  |
|       |  |
|       |  |
|       |  |
|       |  |
|       |  |
|       |  |
|       |  |
|       |  |
|