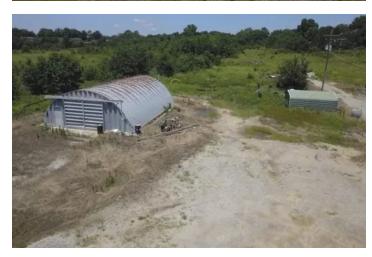

### **PROPERTY DESCRIPTION**

The Okemah Commercial Property is a relatively undeveloped tract that boasts incredible access and top tier location! It rests right on the north service road of Interstate 40 directly off of Exit 221. The main shop and offices are in a 80'x60' steel framed, concrete floored, insulated building with overhead doors on the north and south sides. There are multiple offices that are framed and finished in the inside with walk through doors to provide entrance and exit. The property has 26+/- acres that have not been developed and the tract has a total of 1,064 ft of Interstate 40 frontage. On the far north side of the property there is a house that was previously used as an office that also comes with the property. To schedule a showing of the Okemah Commercial Property contact Trey Pearcy with Great Plains Land Company at (405) 545-0985