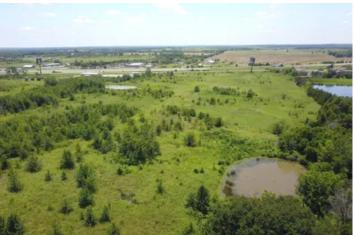

### **PROPERTY DESCRIPTION**

The Okemah Commercial Property is a relatively undeveloped tract that boasts incredible access and top tier location! It rests right on the north service road of Interstate 40 directly off of Exit 221. The main shop and offices are in a 80'x60' steel framed, concrete floored, insulated building with overhead doors on the north and south sides. There are multiple offices that are framed and finished in the inside with walk through doors to provide entrance and exit. The property has 26+/- acres that have not been developed and the tract has a total of 1,064 ft of Interstate 40 frontage. On the far north side of the property there is a house that was previously used as an office that also comes with the property. To schedule a showing of the Okemah Commercial Property contact Trey Pearcy with Great Plains Land Company at (405) 545-0985