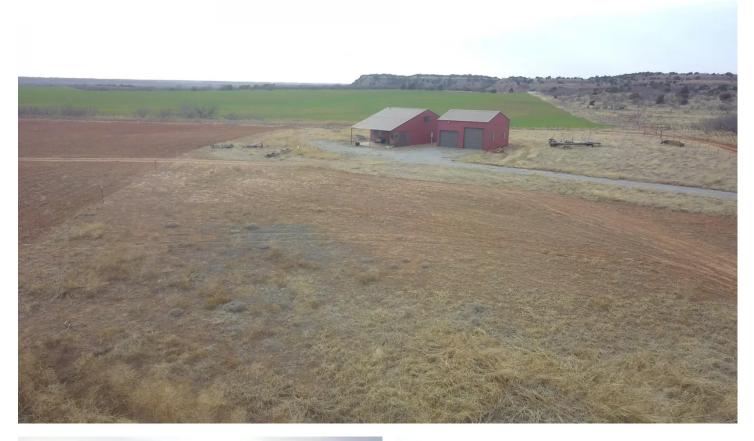

#### **PROPERTY DESCRIPTION**

The Retrop 152 is a very diverse 152+/- acres that boasts incredible access being right on State Highway 6. The property is home to an immense amount of wildlife including whitetail deer, wild hogs, ducks and dove during migratory seasons. The property breaks down as follows 113.36+/- acres of type 1 and type 2 soils on the previously tilled acres, 42.32 acres of native grasses and mesquite that make prir bedding and cover habitat for the wildlife on the property and a .44 acre wet season pond. The property also includes a cabin that would perfect for weekend hunting trips or a great opportunity get away and relax. The cabin is 30'x30' with an unfinished loft and has a bathroom, kitchen, living area and a wood-burning stove. The shop on the property has 2 garage doors and one walk through and meast 25'x25' and has electricity ran to it. This property has a beautiful view of the bluffs that drop off to the North Fork Red River and also a griview of the Wichita Mountains. This property can be the perfect addition to you farm/ranch operation or be the ideal turn key hunting/recreational property that your family and friends could enjoy for years!