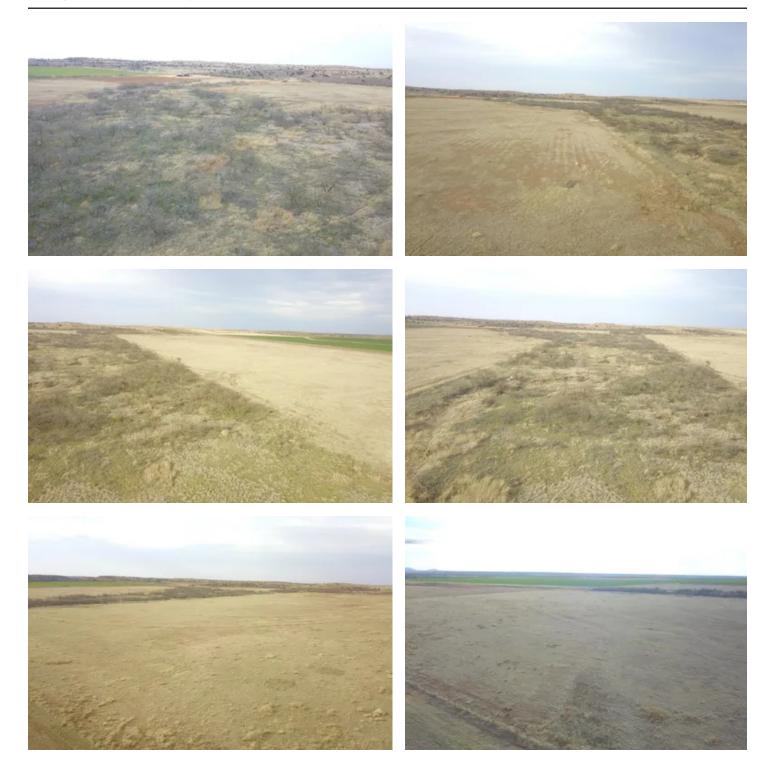

#### **PROPERTY DESCRIPTION**

The Retrop 152 is a very diverse 152+/- acres that boasts incredible access being right on State Highway 6. The property is home to an immense amount of wildlife including whitetail deer, wild hogs, ducks and dove during migratory seasons. The property breaks down as follows 113.36+/- acres of type 1 and type 2 soils on the previously tilled acres, 42.32 acres of native grasses and mesquite that make prir bedding and cover habitat for the wildlife on the property and a .44 acre wet season pond. The property also includes a cabin that would perfect for weekend hunting trips or a great opportunity get away and relax. The cabin is 30'x30' with an unfinished loft and has a bathroom, kitchen, living area and a wood-burning stove. The shop on the property has 2 garage doors and one walk through and meast 25'x25' and has electricity ran to it. This property has a beautiful view of the bluffs that drop off to the North Fork Red River and also a griview of the Wichita Mountains. This property can be the perfect addition to you farm/ranch operation or be the ideal turn key hunting/recreational property that your family and friends could enjoy for years!