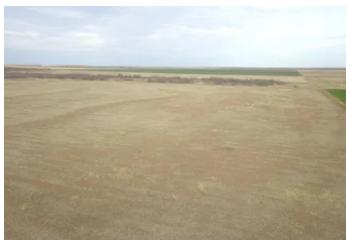

#### **PROPERTY DESCRIPTION**

The Retrop 152 is a very diverse 152+/- acres that boasts incredible access being right on State Highway 6. The property is home to an immense amount of wildlife including whitetail deer, wild hogs, ducks and dove during migratory seasons. The property breaks down as follows 113.36+/- acres of type 1 and type 2 soils on the previously tilled acres, 42.32 acres of native grasses and mesquite that make prir bedding and cover habitat for the wildlife on the property and a .44 acre wet season pond. The property also includes a cabin that would perfect for weekend hunting trips or a great opportunity get away and relax. The cabin is 30'x30' with an unfinished loft and has a bathroom, kitchen, living area and a wood-burning stove. The shop on the property has 2 garage doors and one walk through and meast 25'x25' and has electricity ran to it. This property has a beautiful view of the bluffs that drop off to the North Fork Red River and also a griview of the Wichita Mountains. This property can be the perfect addition to you farm/ranch operation or be the ideal turn key hunting/recreational property that your family and friends could enjoy for years!