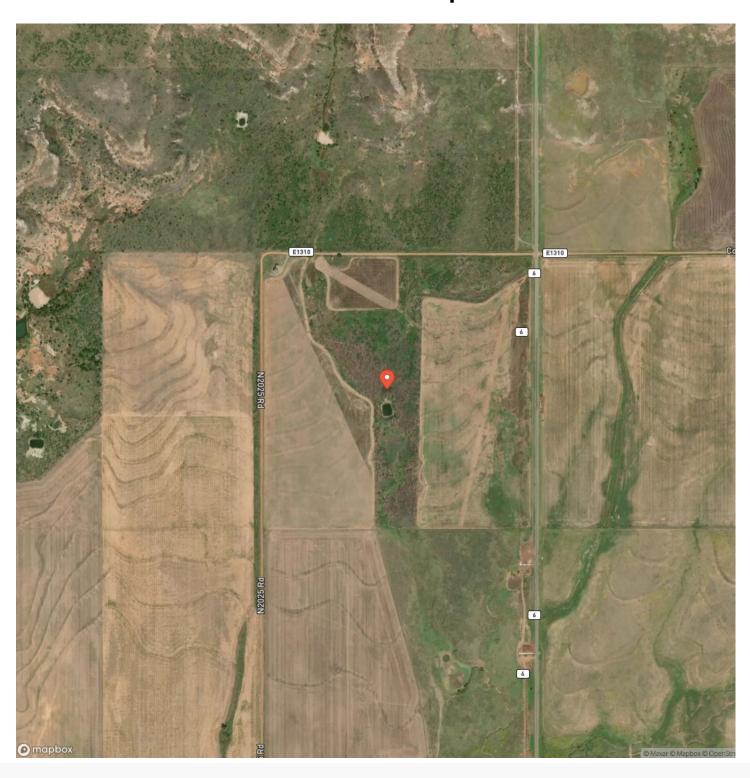

property that your family and friends could enjoy for years!

To schedule a showing of the Retrop 152 contact Trey Pearcy with Great Plains Land Company at (405) 545-0985.

19 miles from Elk City, OK

31 miles from Altus, OK

127 miles from Oklahoma City, OK

150 miles from Amarillo, TX

When purchasing a property listed by Great Plains Land Company, a Buyer's Broker, if applicable, must be identified on first contact and must be present at the initial showing of the property in order to participate in a real estate commission. If these conditions are not met, compensation if any will be at the sole discretion of Great Plains Land Company.







### MORE INFO ONLINE:

# **Locator Map**





### **MORE INFO ONLINE:**

## **Locator Map**





### **MORE INFO ONLINE:**

# **Satellite Map**





# LISTING REPRESENTATIVE For more information contact:



### Representative

Trey Pearcy

### Mobile

(405) 545-0985

### Email

trey@greatplains.land

#### **Address**

200 S. Broadway Ave.

### City / State / Zip

Hinton, OK 73047

| <u>NOTES</u> |  |  |
|--------------|--|--|
|              |  |  |
|              |  |  |
|              |  |  |
|              |  |  |
|              |  |  |
|              |  |  |
|              |  |  |
|              |  |  |
|              |  |  |
|              |  |  |
|              |  |  |
|              |  |  |
|              |  |  |
|              |  |  |



| NOTES |  |
|-------|--|
|       |  |
|       |  |
|       |  |
|       |  |
|       |  |
|       |  |
|       |  |
|       |  |
|       |  |
|       |  |
|       |  |
|       |  |
|