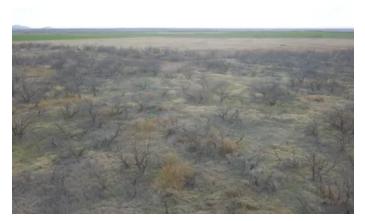

#### **PROPERTY DESCRIPTION**

The Retrop 152 is a very diverse 152+/- acres that boasts incredible access being right on State Highway 6. The property is home to an immense amount of wildlife including whitetail deer, wild hogs, ducks and dove during migratory seasons. The property breaks down as follows 113.36+/- acres of type 1 and type 2 soils on the previously tilled acres, 42.32 acres of native grasses and mesquite that make prir bedding and cover habitat for the wildlife on the property and a .44 acre wet season pond. The property also includes a cabin that would perfect for weekend hunting trips or a great opportunity get away and relax. The cabin is 30'x30' with an unfinished loft and has a bathroom, kitchen, living area and a wood-burning stove. The shop on the property has 2 garage doors and one walk through and meast 25'x25' and has electricity ran to it. This property has a beautiful view of the bluffs that drop off to the North Fork Red River and also a griview of the Wichita Mountains. This property can be the perfect addition to you farm/ranch operation or be the ideal turn key hunting/recreational property that your family and friends could enjoy for years!