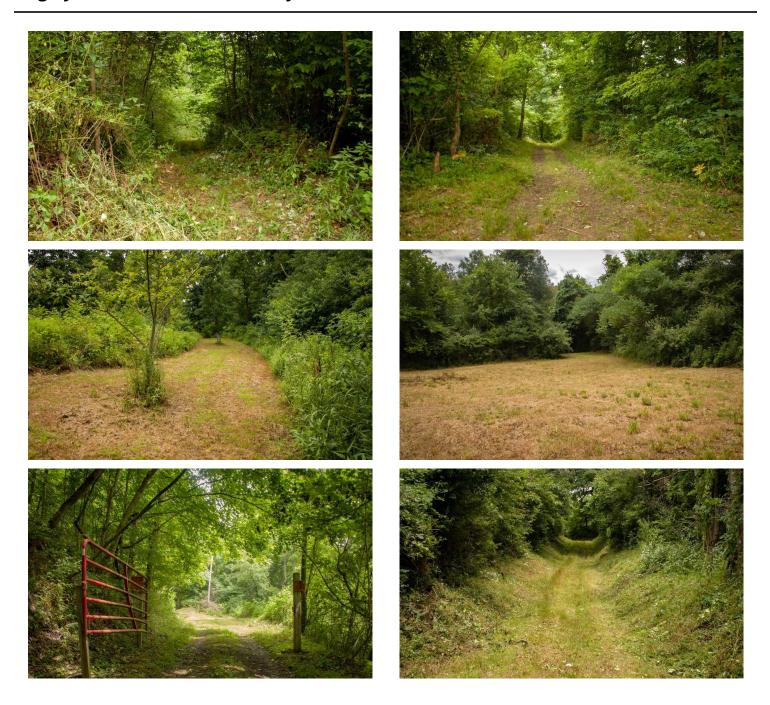

### **PROPERTY DESCRIPTION**

62.5 +/- acres of vacant land for sale in Columbiana County, Ohio. I'm sure you have heard of a turn key hunting or recreational property before, but this property is an actual turn key hunting property. Located off of Pioneer Road in Colmbiana County, this 62.5 acre property has been intensely managed for wildlife but specifically for whitetail deer. This property has a lot to offer to the person who loves deer and turkey hunting.

### Property Features include:

- Property had a professional deer management consultant walk and develop a management plan for producing quality habitat and, to produce quality wildlife such as whitetail deer.
- Property has been intensely managed for quality wildlife and habitats for over 10 years.
- Great deer and turkey populations.
- Food plots strategically placed throughout the property.
- Over a hundred currently producing soft mast fruit trees such as Apple, Persimmon, and Pear. Also included is a variety of Chestnut tree that wildlife crave.
- Quality bedding cover for whitetail deer as well as quality nesting cover for wild turkeys is throughout the property.
- Quality road/trail system throughout for accessing the property with ATV or truck. Also, strategically placed trail/wildlife access system for hunting opportunities.
- Topography is mild to rolling slope to flat on top.
- The timber is pole size that consist of mostly Oak, Hickory, Cherry, and Maple varieties.
- Well posted boundary lines.
- Property located roughly an 1 hour and 40 minutes from Cleveland, roughly 1 hour from Pittsburgh, roughly 1 hour and 30 minutes from Akron, and roughly 1 hour from Canton

With over a hundred fruit trees that are over 10 years old and are currently producing fruit, well placed food plots, and quality bedding cover throughout the property, its hard not to view wildlife. Access through the property with an ATV and or truck is not an issue at all. On top of that, strategically placed trails for movement in and out of hunting areas are throughout the property as well. Annual taxes are approximately \$1,771.74. Mineral rights do not come with the property. Contact listing agent Erich D. Long at (740) 502 - 4139 or [Email listed above] for more information. Showing by appointment only.