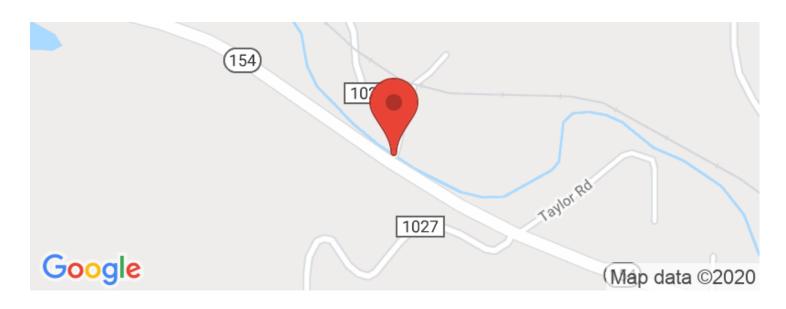

d 30 minutes from Akron, and roughly 1 hour from Canton

With over a hundred fruit trees that are over 10 years old and are currently producing fruit, well placed food plots, and quality bedding cover throughout the property, its hard not to view wildlife. Access through the property with an ATV and or truck is not an issue at all. On top of that, strategically placed trails for movement in and out of hunting areas are throughout the property as well. Annual taxes are approximately \$1,771.74. Mineral rights do not come with the property. Contact listing agent Erich D. Long at (740) 502 - 4139 or [Email listed above] for more information. Showing by appointment only.



Page 3

MORE INFO ONLINE:

## Pioneer Rd - 62 ac - Columbiana Co Negley, OH / Columbiana County





# **Locator Maps**









**MORE INFO ONLINE:** 

# **Aerial Maps**







### LISTING REPRESENTATIVE

For more information contact:



#### Representative

Erich Long

Mobile

(740) 502-4139

**Email** 

elong@mossyoakproperties.com

**Address** 

PO Box 896

City / State / Zip

Pickerington, OH, 43147

| <u>NOTES</u> |  |  |  |
|--------------|--|--|--|
|              |  |  |  |
|              |  |  |  |
|              |  |  |  |
|              |  |  |  |
|              |  |  |  |



**MORE INFO ONLINE:** 



**NOTES** 

## **DISCLAIMERS**

Information in this brochure is provided solely for information purposes and does not constitute an offer to sell or advertise real estate outside the states in which broker or agent licensed. The information presented has been obtained from sources deemed to be reliab