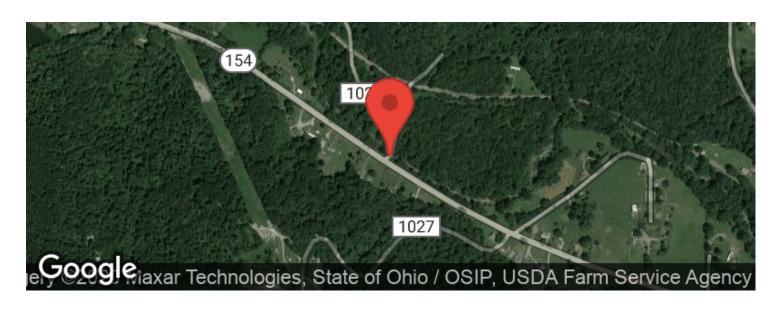

nton

With over a hundred fruit trees that are over 10 years old and are currently producing fruit, well placed food plots, and quality bedding cover throughout the property, its hard not to view wildlife. Access through the property with an ATV and or truck is not an issue at all. On top of that, strategically placed trails for movement in and out of hunting areas are throughout the property as well. Annual taxes are approximately \$1,771.74. Mineral rights do not come with the property. Contact listing agent Erich D. Long at (740) 502 - 4139 or [Email listed above] for more information. Showing by appointment only.



Page 3

MORE INFO ONLINE:

## Pioneer Rd - 62 ac - Columbiana Co Negley, OH / Columbiana County





# **Locator Maps**









**MORE INFO ONLINE:** 

# **Aerial Maps**







### LISTING REPRESENTATIVE

For more information contact:



#### Representative

Erich Long

Mobile

(740) 502-4139

**Email** 

elong@mossyoakproperties.com

**Address** 

PO Box 896

City / State / Zip

Pickerington, OH, 43147

| <u>NOTES</u> |  |  |  |
|--------------|--|--|--|
|              |  |  |  |
|              |  |  |  |
|              |  |  |  |
|              |  |  |  |
|              |  |  |  |



**MORE INFO ONLINE:** 



**NOTES** 

## **DISCLAIMERS**

Information in this brochure is provided solely for information purposes and does not constitute an offer to sell or advertise real estate outside the states in which broker or agent licensed. The information presented has been obtained from sources deemed to be reliable, but is not guaranteed or warranted by the agent