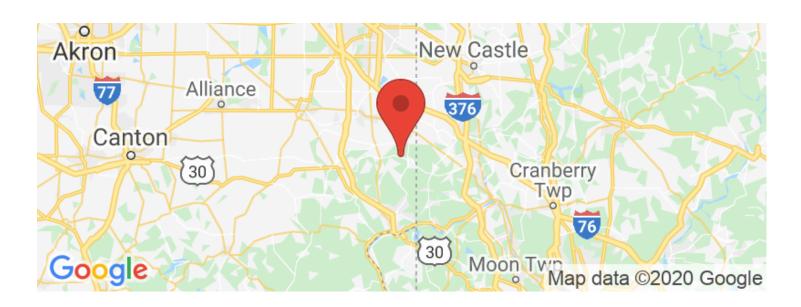

30 minutes from Akron, and roughly 1 hour from Canton

With over a hundred fruit trees that are over 10 years old and are currently producing fruit, well placed food plots, and quality bedding cover throughout the property, its hard not to view wildlife. Access through the property with an ATV and or truck is not an issue at all. On top of that, strategically placed trails for movement in and out of hunting areas are throughout the property as well. Annual taxes are approximately \$1,771.74. Mineral rights do not come with the property. Contact listing agent Erich D. Long at (740) 502 - 4139 or [Email listed above] for more information. Showing by appointment only.



Page 3

MORE INFO ONLINE:

## Pioneer Rd - 62 ac - Columbiana Co Negley, OH / Columbiana County





# **Locator Maps**









**MORE INFO ONLINE:** 

# **Aerial Maps**







### LISTING REPRESENTATIVE

For more information contact:



#### Representative

Erich Long

Mobile

(740) 502-4139

**Email** 

elong@mossyoakproperties.com

**Address** 

PO Box 896

City / State / Zip

Pickerington, OH, 43147

| <u>NOTES</u> |  |  |  |
|--------------|--|--|--|
|              |  |  |  |
|              |  |  |  |
|              |  |  |  |
|              |  |  |  |
|              |  |  |  |



**MORE INFO ONLINE:** 



**NOTES** 

## **DISCLAIMERS**

Information in this brochure is provided solely for information purposes and does not constitute an offer to sell or advertise real estate outside the states in which broker or agent licensed. The information presented has been obtained from sources deemed to be reliable