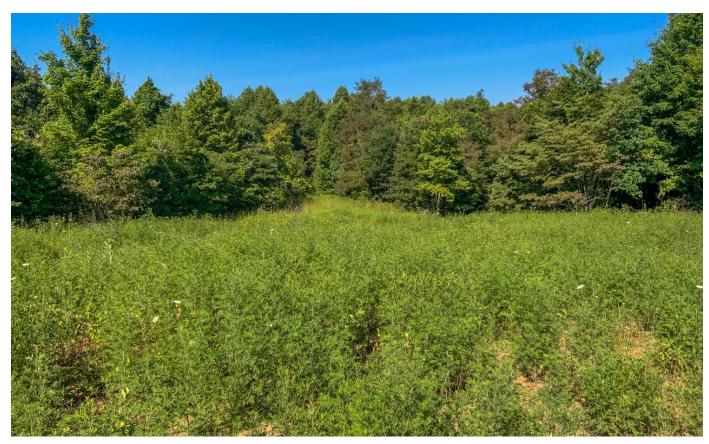

### **PROPERTY DESCRIPTION**

152 acres for sale in Muskingum County, Ohio. Whitetail and turkeys galore on this large eastern Ohio tract of land. Great place for your new hunting camp. Build a cabin or home near the road or back on the hill top. This property is perfect for growing and holding those trophy bucks. Big rolling hills and trails throughout.

Features of this property include:

- 152.648 total acres
- Majority of the property is old pasture regenerated to forestland
- Woods consist of mostly immature mixed hardwoods
- Some of the best wildlife habitat around
- Perfect for growing those big bucks you dream about
- Deer sign is everywhere
- Great building site near the road or get secluded back on the hilltop
- Electric is at the road
- Creek runs down one side of property
- Topography is big rolling hills and valleys
- Mineral rights previously reserved
- Trails throughout
- Rural area but easy commute
- Area is known for great hunting and Muskingum County is one of the best in Ohio
- This property has it all