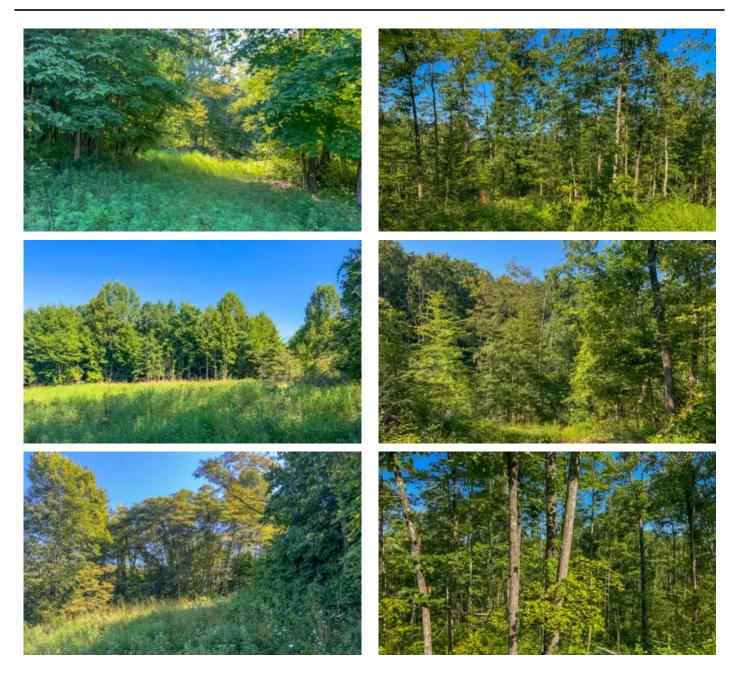

### **PROPERTY DESCRIPTION**

152 acres for sale in Muskingum County, Ohio. Whitetail and turkeys galore on this large eastern Ohio tract of land. Great place for your new hunting camp. Build a cabin or home near the road or back on the hill top. This property is perfect for growing and holding those trophy bucks. Big rolling hills and trails throughout.

Features of this property include:

- 152.648 total acres
- Majority of the property is old pasture regenerated to forestland
- Woods consist of mostly immature mixed hardwoods
- Some of the best wildlife habitat around
- Perfect for growing those big bucks you dream about
- Deer sign is everywhere
- Great building site near the road or get secluded back on the hilltop
- Electric is at the road
- Creek runs down one side of property
- Topography is big rolling hills and valleys
- Mineral rights previously reserved
- Trails throughout
- Rural area but easy commute
- Area is known for great hunting and Muskingum County is one of the best in Ohio
- This property has it all