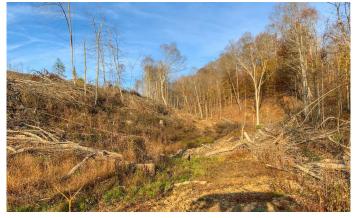

### **PROPERTY DESCRIPTION**

90 acres for sale in Scioto County, Ohio. This would make a great place to build your new home where you can enjoy views for miles. The property was pretty much clear cut this year and has opened it up to many options. Create some pasture, build, or allow to grow into some amazing wildlife habitat. Make it what you want.

### Features of the property include:

- 90 +/- total acres (new survey will be provided with purchase)
- Property is cleared of nearly all trees
- Great hilltop building locations with great views
- Public water and electric available
- Some trails through out.
- Additional acreage may be available
- Topography ranges from rolling to some steeper hillside