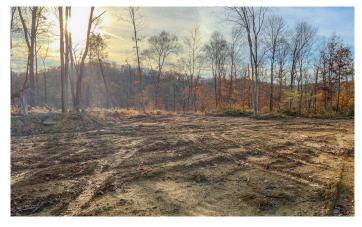

### **PROPERTY DESCRIPTION**

90 acres for sale in Scioto County, Ohio. This would make a great place to build your new home where you can enjoy views for miles. The property was pretty much clear cut this year and has opened it up to many options. Create some pasture, build, or allow to grow into some amazing wildlife habitat. Make it what you want.

### Features of the property include:

- 90 +/- total acres (new survey will be provided with purchase)
- Property is cleared of nearly all trees
- Great hilltop building locations with great views
- Public water and electric available
- Some trails through out.
- Additional acreage may be available
- Topography ranges from rolling to some steeper hillside