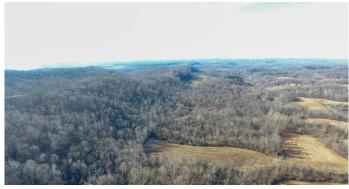

Rural Dale Rd - 57 acres - Muskingum County 0 Rural Dale Rd. Chandlersville, OH 43727

\$209,900 57 +/- acres Muskingum County







## **SUMMARY**

**Address** 

0 Rural Dale Rd.

City, State Zip

Chandlersville, OH 43727

County

**Muskingum County** 

**Type** 

Hunting Land, Recreational Land

**Latitude / Longitude** 

39.79434 / -81.76036

**Acreage** 

57

**Price** 

\$209,900

**Property Website** 

https://ohiolandforsale.com/property/rural-dale-rd-57-acres-muskingum-county-muskingum-ohio/11452









### **PROPERTY DESCRIPTION**

57 +/- acres for sale in Muskingum County, Ohio. Some of the best hunting around is in Muskingum County and this property should be no different. Mix of woods, fields, and cover great for hunting. Close AEP ReCreation land and The Wilds. Tillable and minerals could provide income.

Features of this property include:

- 57 +/- total acres
- Mix of fields and woods
- About 21 acres