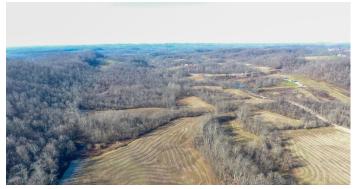

Rural Dale Rd - 57 acres - Muskingum County 0 Rural Dale Rd. Chandlersville, OH 43727

\$209,900 57 +/- acres Muskingum County







## **SUMMARY**

**Address** 

0 Rural Dale Rd.

City, State Zip

Chandlersville, OH 43727

County

**Muskingum County** 

**Type** 

Hunting Land, Recreational Land

**Latitude / Longitude** 

39.79434 / -81.76036

**Acreage** 

57

**Price** 

\$209,900

**Property Website** 

https://ohiolandforsale.com/property/rural-dale-rd-57-acres-muskingum-county-muskingum-ohio/11452









### **PROPERTY DESCRIPTION**

57 +/- acres for sale in Muskingum County, Ohio. Some of the best hunting around is in Muskingum County and this property should be no different. Mix of woods, fields, and cover great for hunting. Close AEP ReCreation land and The Wilds. Tillable and minerals could provide income.

Features of this property include:

- 57 +/- total acres
- Mix of fields and woods
- About 21 acr