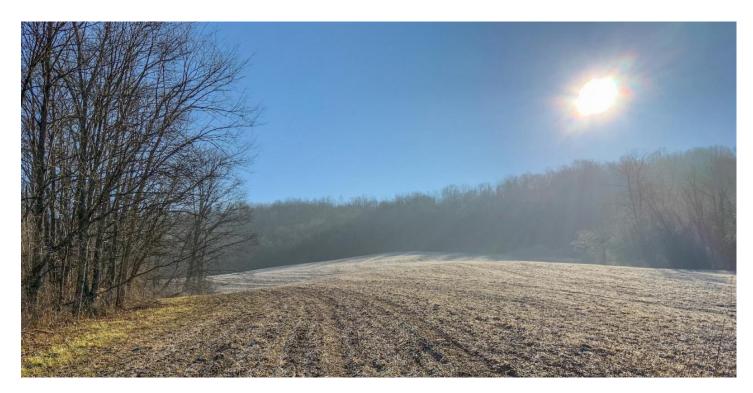

### **PROPERTY DESCRIPTION**

57 +/- acres for sale in Muskingum County, Ohio. Some of the best hunting around is in Muskingum County and this property should be no different. Mix of woods, fields, and cover great for hunting. Close AEP ReCreation land and The Wilds. Tillable and minerals could provide income.

Features of this property include:

- 57 +/- total acres
- Mix of fields and woods
- About 21 acres of tillable
- Woods are mostly mixed hardwoods
- Plenty of cover for holding and growing those trophy bucks & beard dragging turkeys
- Deer sign throughout
- Close AEP ReCreation land and just down the road from The Wilds
- Topography is mostly rolling
- All mineral interest owned by the seller will transfer
- Additional acreage may be available
- Great places to build
- Fantastic hunting and recreational activities
- Creek runs through property
- New survey to be provided