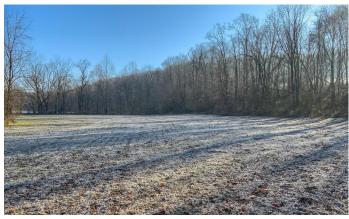

### **PROPERTY DESCRIPTION**

57 +/- acres for sale in Muskingum County, Ohio. Some of the best hunting around is in Muskingum County and this property should be no different. Mix of woods, fields, and cover great for hunting. Close AEP ReCreation land and The Wilds. Tillable and minerals could provide income.

Features of this property include:

- 57 +/- total acres
- Mix of fields and woods
- About 21 acres of tillable
- Woods are mostly mixed hardwoods
- Plenty of cover for holding and growing those trophy bucks & beard dragging turkeys
- Deer sign throughout
- Close AEP ReCreation land and just down the road from The Wilds
- Topography is mostly rolling
- All mineral interest owned by the seller will transfer
- Additional acreage may be available
- Great places to build
- Fantastic hunting and recreational activities
- Creek runs through property
- New survey to be provided