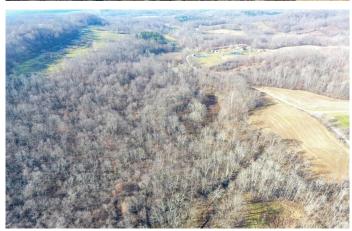

## **Aerial Maps**

**MORE INFO ONLINE:** 

### **PROPERTY DESCRIPTION**

57 +/- acres for sale in Muskingum County, Ohio. Some of the best hunting around is in Muskingum County and this property should be no different. Mix of woods, fields, and cover great for hunting. Close AEP ReCreation land and The Wilds. Tillable and minerals could provide income.

Features of this property include:

- 57 +/- total acres
- Mix of fields and woods
- About 21 acres of tillable
- Woods are mostly mixed hardwoods
- Plenty of cover for holding and growing those trophy bucks & beard dragging turkeys
- Deer sign throughout
- Close AEP ReCreation land and just down the road from The Wilds
- Topography is mostly rolling
- All mineral interest owned by the seller will transfer
- Additional acreage may be available
- Great places to build
- Fantastic hunting and recreational activities
- Creek runs through property
- New survey to be provided