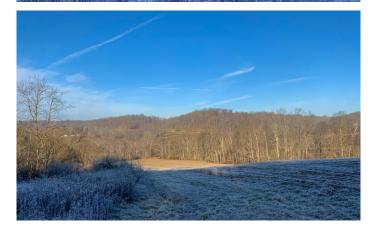

### **PROPERTY DESCRIPTION**

57 +/- acres for sale in Muskingum County, Ohio. Some of the best hunting around is in Muskingum County and this property should be no different. Mix of woods, fields, and cover great for hunting. Close AEP ReCreation land and The Wilds. Tillable and minerals could provide income.

Features of this property include:

- 57 +/- total acres
- Mix of fields and woods
- About 21 acres of tillable
- Woods are mostly mixed hardwoods
- Plenty of cover for holding and growing those trophy bucks & beard dragging turkeys
- Deer sign throughout
- Close AEP ReCreation land and just down the road from The Wilds
- Topography is mostly rolling
- All mineral interest owned by the seller will transfer
- Additional acreage may be available
- Great places to build
- Fantastic hunting and recreational activities
- Creek runs through property
- New survey to be provided