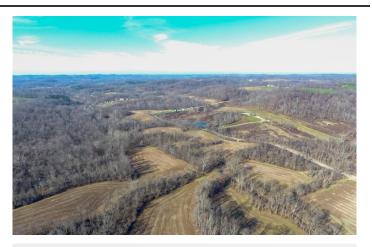

Rural Dale Rd - 57 acres - Muskingum County 0 Rural Dale Rd. Chandlersville, OH 43727

\$209,900 57 +/- acres Muskingum County







## **SUMMARY**

**Address** 

0 Rural Dale Rd.

City, State Zip

Chandlersville, OH 43727

County

**Muskingum County** 

**Type** 

Hunting Land, Recreational Land

**Latitude / Longitude** 

39.79434 / -81.76036

**Acreage** 

57

**Price** 

\$209,900

**Property Website** 

https://ohiolandforsale.com/property/rural-dale-rd-57-acres-muskingum-county-muskingum-ohio/11452









### **PROPERTY DESCRIPTION**

57 +/- acres for sale in Muskingum County, Ohio. Some of the best hunting around is in Muskingum County and this property should be no different. Mix of woods, fields, and cover great for hunting. Close AEP ReCreation land and The Wilds. Tillable and minerals could provide income.

Features of this property include:

- 57 +/- total acres
- Mix of fields and woods
- About 21 acres of tillable
- Woods are mostly mixed hardwoods
- Plenty of cover for holding and growing those trophy bucks & beard dragging turkeys
- Deer sign throughout
- Close AEP ReCreation land and just down the road from The Wilds
- Topography is mostly rolling
- All mineral interest owned by the seller will transfer
- Additional acreage may be available
- Great places to build
- Fanta