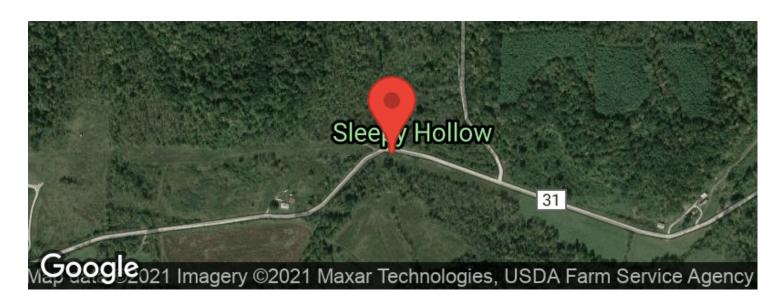

f fields and woods
- About 21 acres of tillable
- Woods are mostly mixed hardwoods
- Plenty of cover for holding and growing those trophy bucks & beard dragging turkeys
- Deer sign throughout
- Close AEP ReCreation land and just down the road from The Wilds
- Topography is mostly rolling
- All mineral interest owned by the seller will transfer
- Additional acreage may be available
- Great places to build
- Fantastic hunting and recreational activities
- Creek runs through property
- New survey to be provided

This property will not last long so don't be the one that missed out. Annual taxes to be determined. Call today with any questions or to schedule a time to view the property.



**MORE INFO ONLINE:** 













## **Locator Maps**







**MORE INFO ONLINE:** 

## **Aerial Maps**







**MORE INFO ONLINE:** 

#### LISTING REPRESENTATIVE

For more information contact:



#### Representative

Jon Collins

#### Mobile

(614) 419-3924

#### **Email**

jcollins@mossyoakproperties.com

#### **Address**

PO Box 896

### City / State / Zip

Pickerington, OH, 43147

| <u>NOTES</u> |  |  |  |
|--------------|--|--|--|
|              |  |  |  |
|              |  |  |  |
|              |  |  |  |
|              |  |  |  |
|              |  |  |  |



MORE INFO ONLINE:



**NOTES** 

MORE INFO ONLINE:

## **DISCLAIMERS**

Information in this brochure is provided solely for information purposes and does not constitute an offer to sell or advertise real estate outside the states in which broker or agent licensed. The information presented has been obtained from sources deemed to