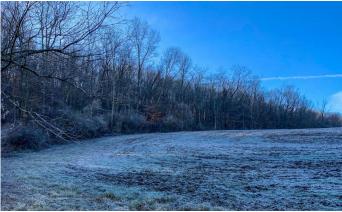

### **PROPERTY DESCRIPTION**

57 +/- acres for sale in Muskingum County, Ohio. Some of the best hunting around is in Muskingum County and this property should be no different. Mix of woods, fields, and cover great for hunting. Close AEP ReCreation land and The Wilds. Tillable and minerals could provide income.

Features of this property include:

- 57 +/- total acres
- Mix of fields and woods
- About 21 acres of tillable
- Woods are mostly mixed hardwoods
- Plenty of cover for holding and growing those trophy bucks & beard dragging turkeys
- Deer sign throughout
- Close AEP ReCreation land and just down the road from The Wilds
- Topography is mostly rolling
- All mineral interest owned by the seller will transfer
- Additional acreage may be available
- Great places to build
- Fantastic hunting and recreational activities
- Creek runs through property
- New survey to be provided