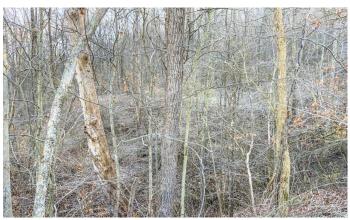

### **PROPERTY DESCRIPTION**

57 +/- acres for sale in Muskingum County, Ohio. Some of the best hunting around is in Muskingum County and this property should be no different. Mix of woods, fields, and cover great for hunting. Close AEP ReCreation land and The Wilds. Tillable and minerals could provide income.

Features of this property include:

- 57 +/- total acres
- Mix of fields and woods
- About 21 acres of tillable
- Woods are mostly mixed hardwoods
- Plenty of cover for holding and growing those trophy bucks & beard dragging turkeys
- Deer sign throughout
- Close AEP ReCreation land and just down the road from The Wilds
- Topography is mostly rolling
- All mineral interest owned by the seller will transfer
- Additional acreage may be available
- Great places to build
- Fantastic hunting and recreational activities
- Creek runs through property
- New survey to be provided