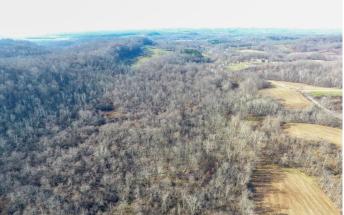

## **Aerial Maps**

**MORE INFO ONLINE:** 

### **PROPERTY DESCRIPTION**

57 +/- acres for sale in Muskingum County, Ohio. Some of the best hunting around is in Muskingum County and this property should be no different. Mix of woods, fields, and cover great for hunting. Close AEP ReCreation land and The Wilds. Tillable and minerals could provide income.

Features of this property include:

- 57 +/- total acres
- Mix of fields and woods
- About 21 acres of tillable
- Woods are mostly mixed hardwoods
- Plenty of cover for holding and growing those trophy bucks & beard dragging turkeys
- Deer sign throughout
- Close AEP ReCreation land and just down the road from The Wilds
- Topography is mostly rolling
- All mineral interest owned by the seller will transfer
- Additional acreage may be available
- Great places to build
- Fantastic hunting and recreational activities
- Creek runs through property
- New survey to be provided