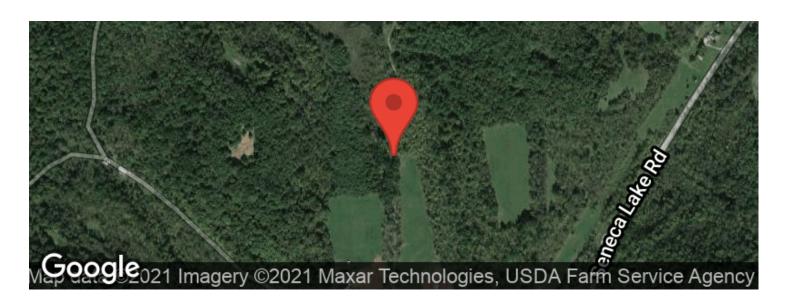

game
- Mature whitetail seen every year with great history of trophy animals
- 2 nice elevated blinds
- Perfect for the serious hunter
- Close to Seneca Lake
- Short drive off of Interstate 77
- Topography is rolling and steep with a large ridgetop
- Seller owns 10 acres of the mineral rights and those will transfer with the sale
- Seller will retain any royalties they have been or will be paid prior to closing

If you have been looking for that special property to hunt and produce year after year then you may want to consider this property. Current annual taes are only \$310. Call today with any questions or to schedule a tie to view the property.



# TR 151 - 50 acres - Noble County Sarahsville, OH / Noble County





# **Locator Maps**







**MORE INFO ONLINE:** 

# **Aerial Maps**







**MORE INFO ONLINE:** 

### LISTING REPRESENTATIVE

For more information contact:



#### Representative

Jon Collins

#### Mobile

(614) 419-3924

#### **Email**

jcollins@mossyoakproperties.com

#### **Address**

PO Box 896

#### City / State / Zip

Pickerington, OH 43147

| <b>NOTES</b> |  |  |
|--------------|--|--|
|              |  |  |
|              |  |  |
|              |  |  |
|              |  |  |
|              |  |  |
|              |  |  |
|              |  |  |
|              |  |  |



| <u>NOTES</u> |  |  |  |
|--------------|--|--|--|
|              |  |  |  |
|              |  |  |  |
|              |  |  |  |
|              |  |  |  |
|              |  |  |  |
|              |  |  |  |
|              |  |  |  |
|              |  |  |  |
|              |  |  |  |