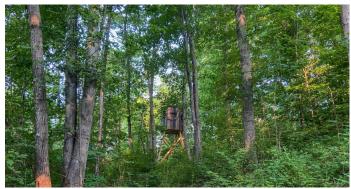

Features of the property include:

- 50.3 total acres
- Mostly wooded property with younger timber and great cover
- Couple of small open fields near the back that would make great food plot locations
- Some trails but mostly deer trails
- Small one room cabin perfect to get out of the weather
- Fantastic hunting with all kinds of game
- Mature whitetail seen every year with great history of trophy animals
- 2 nice elevated blinds
- Perfect for the serious hunter
- Close to Seneca Lake
- Short drive off of Interstate 77
- Topography is rolling and steep with a large ridgetop
- Seller owns 10 acres of the mineral rights and those will transfer with the sale
- Seller will retain any royalties they have been or will be paid prior to closing