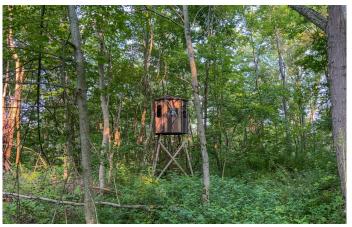

Features of the property include:

- 50.3 total acres
- Mostly wooded property with younger timber and great cover
- Couple of small open fields near the back that would make great food plot locations
- Some trails but mostly deer trails
- Small one room cabin perfect to get out of the weather
- Fantastic hunting with all kinds of game
- Mature whitetail seen every year with great history of trophy animals
- 2 nice elevated blinds
- Perfect for the serious hunter
- Close to Seneca Lake
- Short drive off of Interstate 77
- Topography is rolling and steep with a large ridgetop
- Seller owns 10 acres of the mineral rights and those will transfer with the sale
- Seller will retain any royalties they have been or will be paid prior to closing