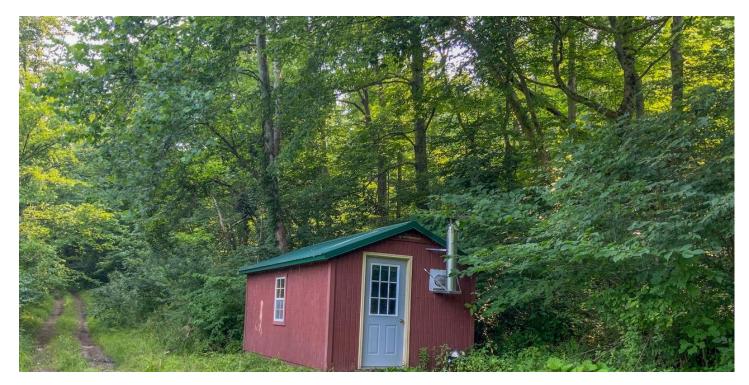

Features of the property include:

- 50.3 total acres
- Mostly wooded property with younger timber and great cover
- Couple of small open fields near the back that would make great food plot locations
- Some trails but mostly deer trails
- Small one room cabin perfect to get out of the weather
- Fantastic hunting with all kinds of game
- Mature whitetail seen every year with great history of trophy animals
- 2 nice elevated blinds
- Perfect for the serious hunter
- Close to Seneca Lake
- Short drive off of Interstate 77
- Topography is rolling and steep with a large ridgetop
- Seller owns 10 acres of the mineral rights and those will transfer with the sale
- Seller will retain any royalties they have been or will be paid prior to closing