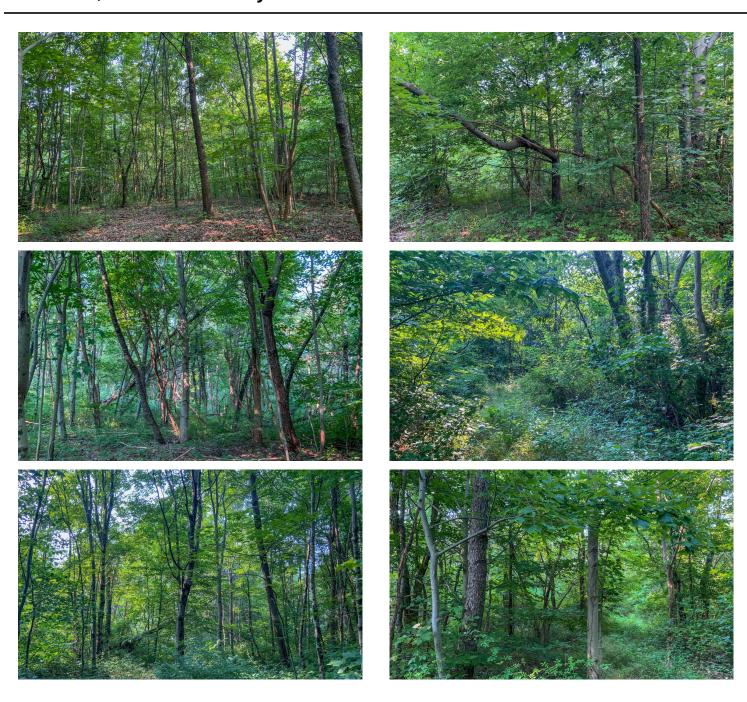

#### **PROPERTY DESCRIPTION**

50 acres for sale in Noble County, Ohio. If you are looking for timber then keep looking but if you are looking for fantastic hunting then this is the property for you. A tornado went through several years ago and destroyed the timber but after some cleanup and regeneration of the forest it has created some awesome wildlife habitat. Located at the end of a dead end road how could it get any better?

Features of the property include:

- 50.3 total acres
- Mostly wooded property with younger timber and great cover
- Couple of small open fields near the back that would make great food plot locations
- Some trails but mostly deer trails
- Small one room cabin perfect to get out of the weather
- Fantastic hunting with all kinds of game
- Mature whitetail seen every year with great history of trophy animals
- 2 nice elevated blinds
- Perfect for the serious hunter
- Close to Seneca Lake
- Short drive off of Interstate 77
- Topography is rolling and steep with a large ridgetop
- Seller owns 10 acres of the mineral rights and those will transfer with the sale
- Seller will retain any royalties they have been or will be paid prior to closing