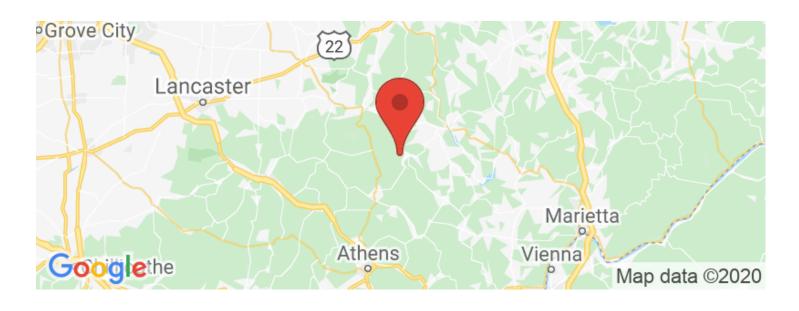

Remaining acreage is recently select cut hardwoods
- Trails for access
- Close to Wayne National Forest
- Offers great hunting and recreational opportunities
- Great places to build an off the grid cabin
- Use the mature pines to build your cabin
- Couple of old campers on property condition unknown
- Topography ranges from flat to rolling with some steep hillsides
- Great location not far off of a two lane paved state route
- According to seller all mineral rights transfer

This is a great property for hunting. Additional acreage may be available. Current annual taxes are TBD. Call today with any questions or to schedule a time to view the property.



Page 3

**MORE INFO ONLINE:** 

# East Branch Rd - 50 acres - Morgan County Malta, OH / Morgan County













# **Locator Maps**









# **Aerial Maps**







### East Branch Rd - 50 acres - Morgan County Malta, OH / Morgan County

### LISTING REPRESENTATIVE

For more information contact:



#### Representative

Jon Collins

#### Mobile

(614) 419-3924

#### **Email**

jcollins@mossyoakproperties.com

#### **Address**

PO Box 896

### City / State / Zip

Pickerington, OH, 43147

| <u>NOTES</u> |  |  |  |
|--------------|--|--|--|
|              |  |  |  |
|              |  |  |  |
| _            |  |  |  |
|              |  |  |  |
|              |  |  |  |
|              |  |  |  |

Page 7



**MORE INFO ONLINE:** 



**NOTES** 

### **DISCLAIMERS**

Information in this brochure is provided solely for information purposes and does not constitute an offer to sell or advertise real estate outside the states in which