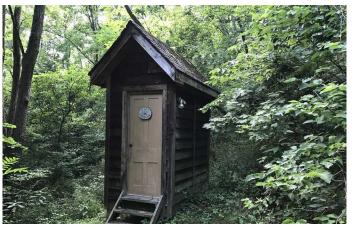

Features of this property include:

- 52.328 total acres
- 3 +/- acre field
- Open cabin site
- Remaining acreage is all wooded
- Some areas of pines and majority are hardwoods
- Some marketable timber
- West branch of Wolf Creek follows the border
- Great hunting opportunity
- Deer sign is prominent
- Good turkey hunting as well
- Some trails for access
- Rock features like outcroppings and overhangs
- Topography is mostly rolling with some steeper hillsides
- Seller says all mineral rights transfer
- Cabin is one room and measures 16 x 20
- Set up perfect for a getaway
- All electric
- Water is collected from a spring in the woods and hauled to cabin for all uses
- Outhouse has electric ran to it