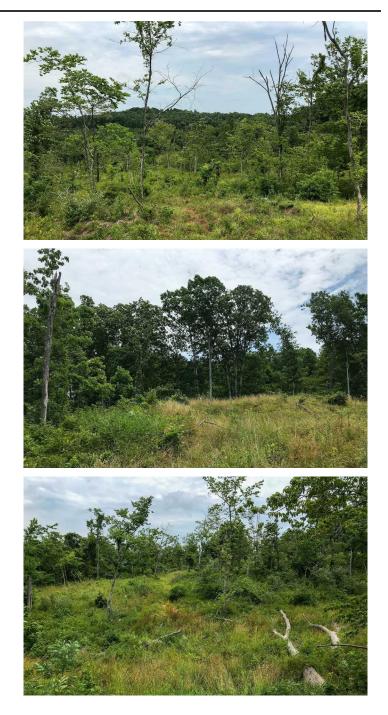

## **PROPERTY DESCRIPTION**

38 acres of land for sale in Gallia County, Ohio. Just outside of the small town of Bidwell lays this great property. Perfect for a place to build your home, hunt, raise cattle, or just enjoy the country. Great views from the hilltop and seclusion in the bottoms. Close to state route but secluded and private.

Features of this property include:

- 38.389 total acres
- Areas of young growth timber
- Some areas clear cut
- Fantastic wildlife habitat
- Good hunting opportunity
- Cover, funnels, and good food & water source for wildlife
- Good food plot sites
- Nice home sites
- Plenty of room to make pasture
- Beautiful views
- Great location
- Topography is mostly rolling hills
- Easy access off a paved state route
- 15 minutes from Gallipolis, 33 minutes from Jackson
- 1 hour and 45 minutes from Downtown Columbus