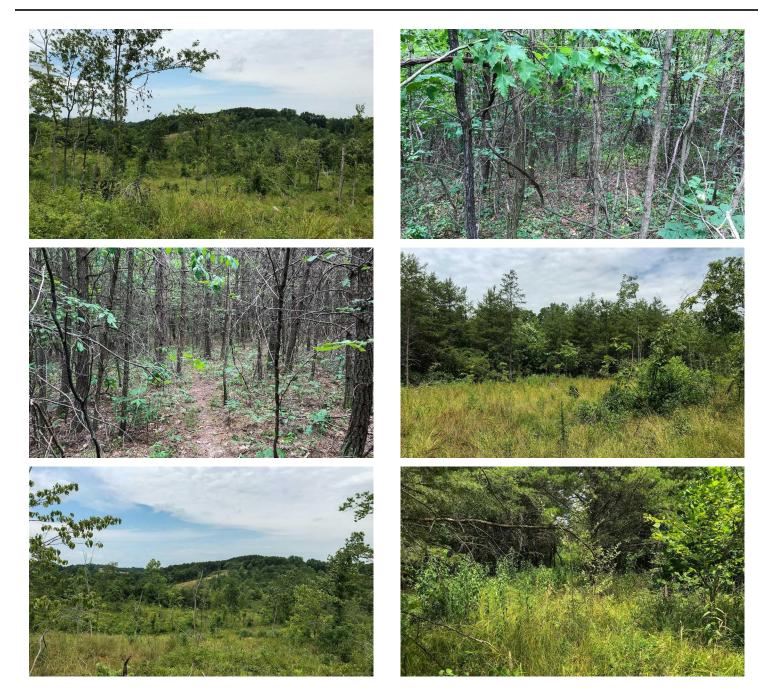

## **PROPERTY DESCRIPTION**

38 acres of land for sale in Gallia County, Ohio. Just outside of the small town of Bidwell lays this great property. Perfect for a place to build your home, hunt, raise cattle, or just enjoy the country. Great views from the hilltop and seclusion in the bottoms. Close to state route but secluded and private.

Features of this property include:

- 38.389 total acres
- Areas of young growth timber
- Some areas clear cut
- Fantastic wildlife habitat
- Good hunting opportunity
- Cover, funnels, and good food & water source for wildlife
- Good food plot sites
- Nice home sites
- Plenty of room to make pasture
- Beautiful views
- Great location
- Topography is mostly rolling hills
- Easy access off a paved state route
- 15 minutes from Gallipolis, 33 minutes from Jackson
- 1 hour and 45 minutes from Downtown Columbus