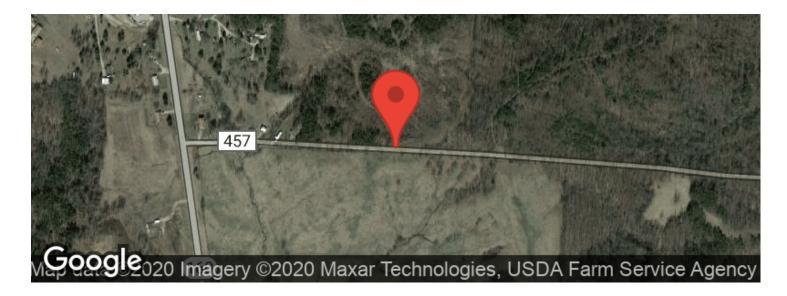

# **Aerial Maps**

## **PROPERTY DESCRIPTION**

38 acres of land for sale in Gallia County, Ohio. Just outside of the small town of Bidwell lays this great property. Perfect for a place to build your home, hunt, raise cattle, or just enjoy the country. Great views from the hilltop and seclusion in the bottoms. Close to state route but secluded and private.

Features of this property include:

- 38.389 total acres
- Areas of young growth timber
- Some areas clear cut
- Fantastic wildlife habitat
- Good hunting opportunity
- Cover, funnels, and good food & water source for wildlife
- Good food plot sites
- Nice home sites
- Plenty of room to make pasture
- Beautiful views
- Great location
- Topography is mostly rolling hills
- Easy access off a paved state route
- 15 minutes from Gallipolis, 33 minutes from Jackson
- 1 hour and 45 minutes from Downtown Columbus