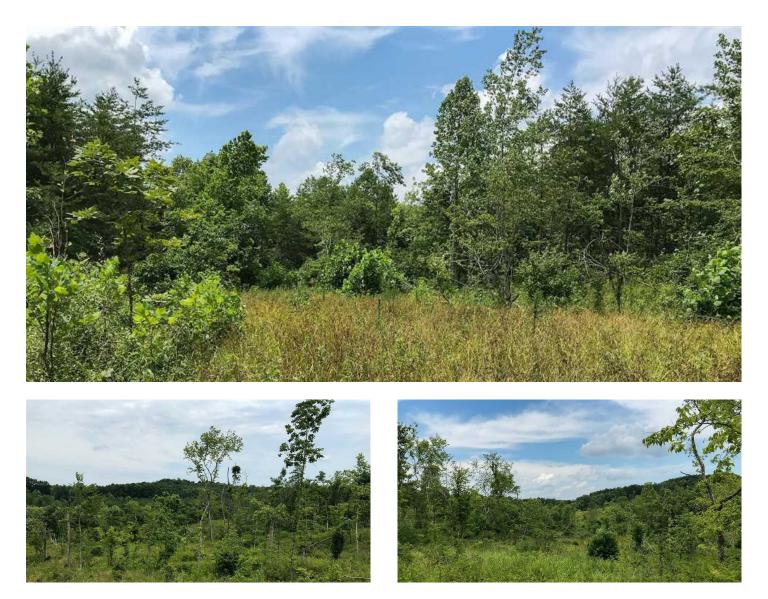

## **PROPERTY DESCRIPTION**

38 acres of land for sale in Gallia County, Ohio. Just outside of the small town of Bidwell lays this great property. Perfect for a place to build your home, hunt, raise cattle, or just enjoy the country. Great views from the hilltop and seclusion in the bottoms. Close to state route but secluded and private.

Features of this property include:

- 38.389 total acres
- Areas of young growth timber
- Some areas clear cut
- Fantastic wildlife habitat
- Good hunting opportunity
- Cover, funnels, and good food & water source for wildlife
- Good food plot sites
- Nice home sites
- Plenty of room to make pasture
- Beautiful views
- Great location
- Topography is mostly rolling hills
- Easy access off a paved state route
- 15 minutes from Gallipolis, 33 minutes from Jackson
- 1 hour and 45 minutes from Downtown Columbus