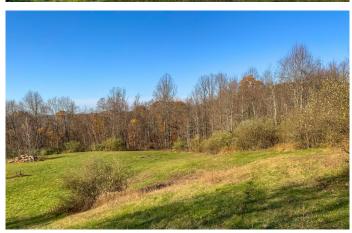

## **PROPERTY DESCRIPTION**

71+/- acres for sale in Guernsey County, Ohio. If you are a hunter, then this is the property that you have been looking for. Plenty of cover, trails for access, creek, mast producing hardwoods, and a great place to build a cabin or home. Located just a few minutes outside of Cambridge gives you easy access to anything you may need.

Features of the property include:

- 71 +/- total acres
- Mostly wooded with a good mix of hardwoods with some pines
- Trails to access with an ATV
- Approximately 2 acres fields where old well is located
- Nice building site near the road
- East Muskingum School District
- Surrounded by hay fields, grain farms, and more woods
- Great deer sign and should be fantastic hunting
- Topography varies from mostly rolling to a ravine with steep drop offs
- Seller is reserving the Oil & Gas Rights