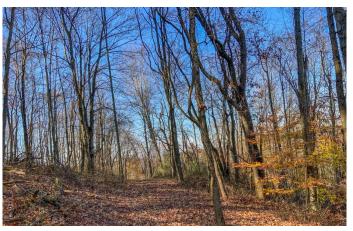

## **PROPERTY DESCRIPTION**

71+/- acres for sale in Guernsey County, Ohio. If you are a hunter, then this is the property that you have been looking for. Plenty of cover, trails for access, creek, mast producing hardwoods, and a great place to build a cabin or home. Located just a few minutes outside of Cambridge gives you easy access to anything you may need.

Features of the property include:

- 71 +/- total acres
- Mostly wooded with a good mix of hardwoods with some pines
- Trails to access with an ATV
- Approximately 2 acres fields where old well is located
- Nice building site near the road
- East Muskingum School District
- Surrounded by hay fields, grain farms, and more woods
- Great deer sign and should be fantastic hunting
- Topography varies from mostly rolling to a ravine with steep drop offs
- Seller is reserving the Oil & Gas Rights