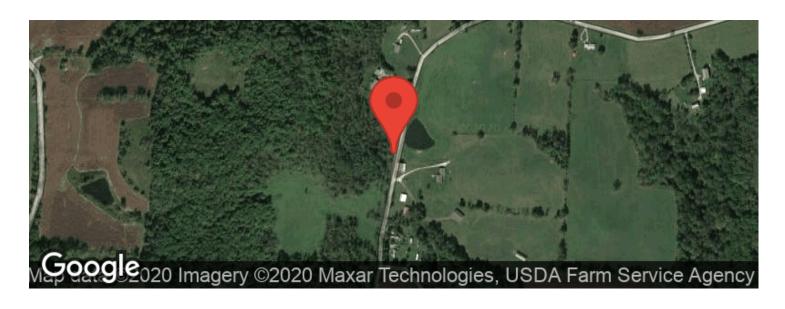

# **Aerial Maps**

Features of the property include:

- 71 +/- total acres
- Mostly wooded with a good mix of hardwoods with some pines
- Trails to access with an ATV
- Approximately 2 acres fields where old well is located
- Nice building site near the road
- East Muskingum School District
- Surrounded by hay fields, grain farms, and more woods
- Great deer sign and should be fantastic hunting
- Topography varies from mostly rolling to a ravine with steep drop offs
- Seller is reserving the Oil & Gas Rights