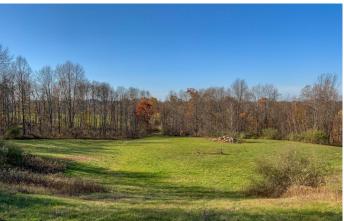

## **PROPERTY DESCRIPTION**

71+/- acres for sale in Guernsey County, Ohio. If you are a hunter, then this is the property that you have been looking for. Plenty of cover, trails for access, creek, mast producing hardwoods, and a great place to build a cabin or home. Located just a few minutes outside of Cambridge gives you easy access to anything you may need.

Features of the property include:

- 71 +/- total acres
- Mostly wooded with a good mix of hardwoods with some pines
- Trails to access with an ATV
- Approximately 2 acres fields where old well is located
- Nice building site near the road
- East Muskingum School District
- Surrounded by hay fields, grain farms, and more woods
- Great deer sign and should be fantastic hunting
- Topography varies from mostly rolling to a ravine with steep drop offs
- Seller is reserving the Oil & Gas Rights