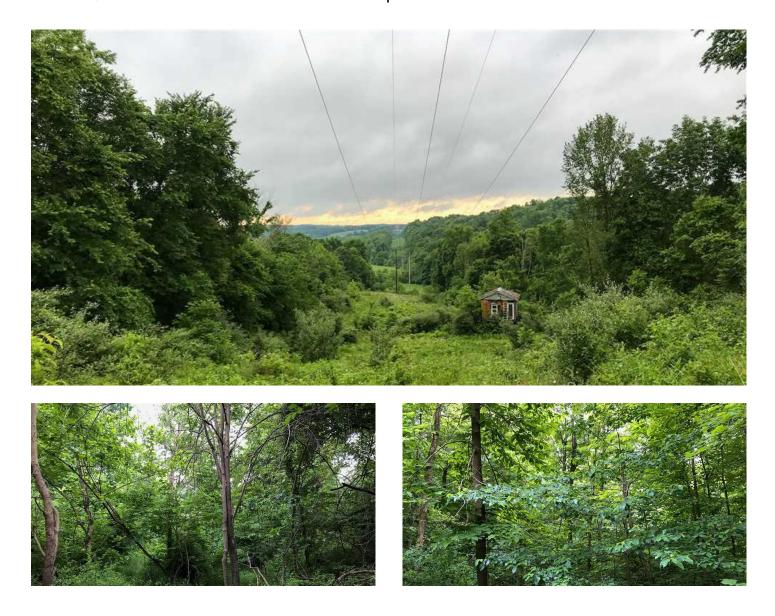

## **PROPERTY DESCRIPTION**

Hunting at its finest in one of Ohio's top trophy deer counties. This property provides great habitat for the wildlife, allowing them to feel safe and grow to their potential. This would also make a great place to build a cabin or your new home. Located on a dead end shared access its very secluded and private.

Features of the property include:

- 38.49 total acres
- Nearly all wooded
- Mostly younger growth timber
- Great cover for wildlife
- Perfect for a hunting camp
- Small streams run through the property
- Some trails for easier access throughout
- Powerline crosses through property
- Few areas good for food plots
- Old garage needs TLC
- Has storage tank for water but several neighbors have wells
- Septic was approved for 3 bedroom home
- Electric on site
- 1986 mobile home in disrepair
- Shared easement access to property
- Small pond
- Oil & Gas rights reserved
- Topography is mostly rolling