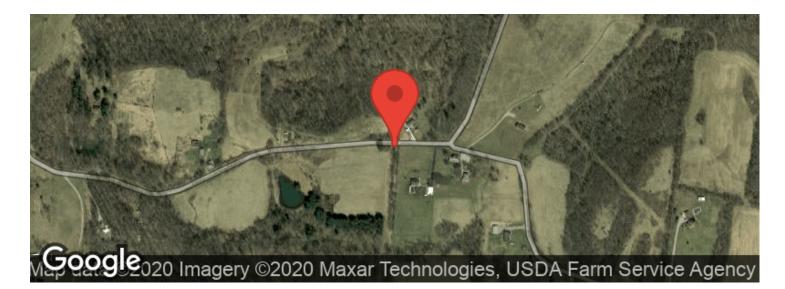

## Porter Run Rd - 38 acres - Muskingum County Roseville, OH / Muskingum County

**MORE INFO ONLINE:** 

Lancaster

Google

**MORE INFO ONLINE:** 

Map data ©2020

OhioLandForSale.com

Page 5

# **Aerial Maps**

Page 6

**MORE INFO ONLINE:** 