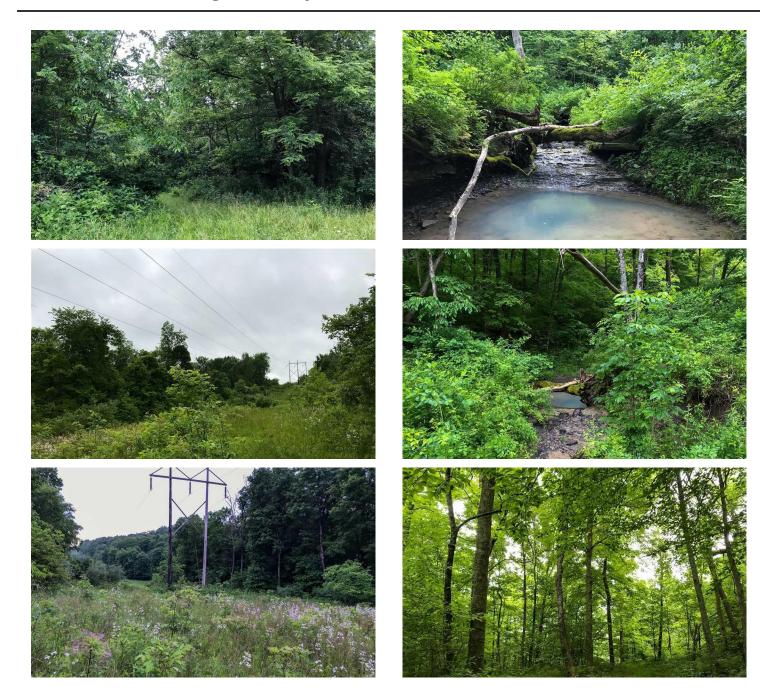

## **PROPERTY DESCRIPTION**

Hunting at its finest in one of Ohio's top trophy deer counties. This property provides great habitat for the wildlife, allowing them to feel safe and grow to their potential. This would also make a great place to build a cabin or your new home. Located on a dead end shared access its very secluded and private.

Features of the property include:

- 38.49 total acres
- Nearly all wooded
- Mostly younger growth timber
- Great cover for wildlife
- Perfect for a hunting camp
- Small streams run through the property
- Some trails for easier access throughout
- Powerline crosses through property
- Few areas good for food plots
- Old garage needs TLC
- Has storage tank for water but several neighbors have wells
- Septic was approved for 3 bedroom home
- Electric on site
- 1986 mobile home in disrepair
- Shared easement access to property
- Small pond
- Oil & Gas rights reserved
- Topography is mostly rolling