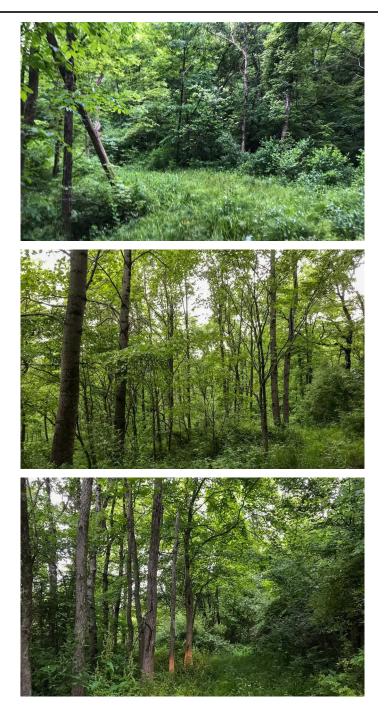

## **PROPERTY DESCRIPTION**

Hunting at its finest in one of Ohio's top trophy deer counties. This property provides great habitat for the wildlife, allowing them to feel safe and grow to their potential. This would also make a great place to build a cabin or your new home. Located on a dead end shared access its very secluded and private.

Features of the property include:

- 38.49 total acres
- Nearly all wooded
- Mostly younger growth timber
- Great cover for wildlife
- Perfect for a hunting camp
- Small streams run through the property
- Some trails for easier access throughout
- Powerline crosses through property
- Few areas good for food plots
- Old garage needs TLC
- Has storage tank for water but several neighbors have wells
- Septic was approved for 3 bedroom home
- Electric on site
- 1986 mobile home in disrepair
- Shared easement access to property
- Small pond
- Oil & Gas rights reserved
- Topography is mostly rolling