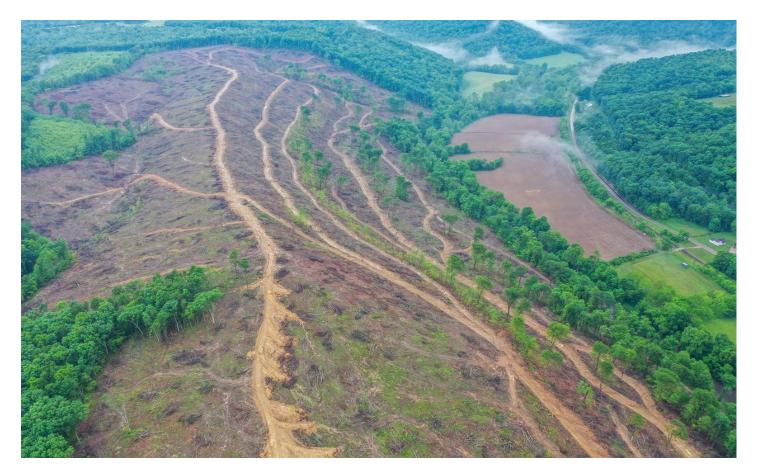

# **PROPERTY DESCRIPTION**

239 acres of land for sale in Scioto County, Ohio. With over a mile of frontage on the Scioto Brush Creek this may be the property that you have been looking for. The woods were mostly clear-cut with the exception of along the creek and a couple of other areas. Build your cabin or dream home on top of the hill overlooking the creek and surrounding countryside for breathtaking views.

Features of this property include:

- 239 total acres
- Timber was mostly clear-cut this year
- Over 1 mile of frontage on Scioto Brush Creek
- Great for hunting and recreation
- Canoeing and kayaking along your own property
- Fishing
- Plenty of wildlife in the area
- Deer, turkey, waterfowl, and other small game
- As the forest regenerates it will draw in all kinds of wildlife
- Will be great habitat for growing and holding those trophy whitetails
- Topography is rolling and steep
- Private and secluded located at the end of a dead-end road
- Might be the perfect place to build your dream home or cabin
- Great views from the hilltops