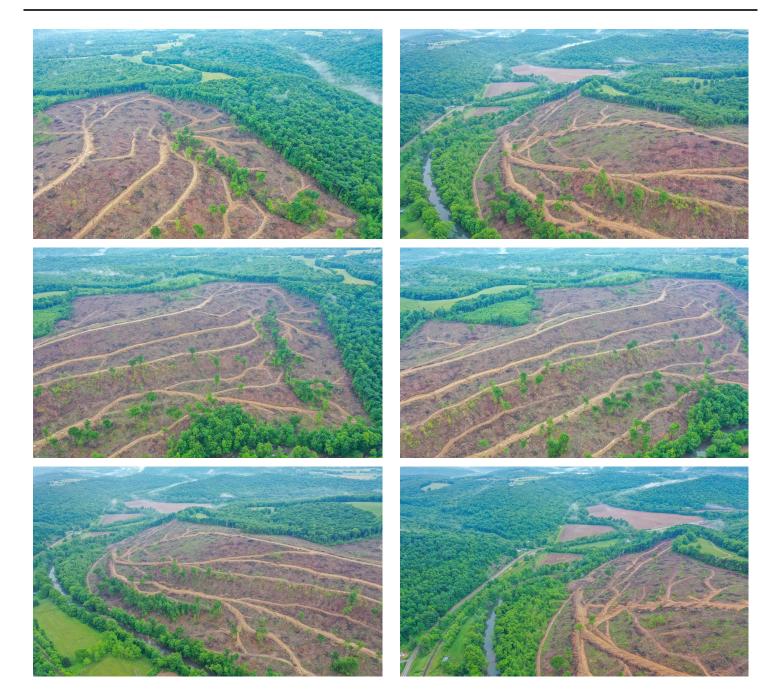

# **PROPERTY DESCRIPTION**

239 acres of land for sale in Scioto County, Ohio. With over a mile of frontage on the Scioto Brush Creek this may be the property that you have been looking for. The woods were mostly clear-cut with the exception of along the creek and a couple of other areas. Build your cabin or dream home on top of the hill overlooking the creek and surrounding countryside for breathtaking views.

Features of this property include:

- 239 total acres
- Timber was mostly clear-cut this year
- Over 1 mile of frontage on Scioto Brush Creek
- Great for hunting and recreation
- Canoeing and kayaking along your own property
- Fishing
- Plenty of wildlife in the area
- Deer, turkey, waterfowl, and other small game
- As the forest regenerates it will draw in all kinds of wildlife
- Will be great habitat for growing and holding those trophy whitetails
- Topography is rolling and steep
- Private and secluded located at the end of a dead-end road
- Might be the perfect place to build your dream home or cabin
- Great views from the hilltops

# **Aerial Maps**