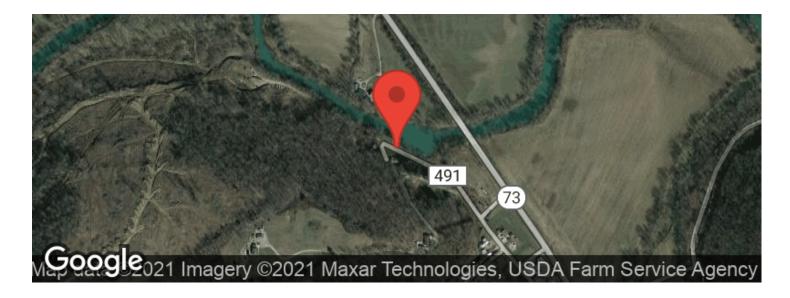

# **Aerial Maps**

# **PROPERTY DESCRIPTION**

239 acres of land for sale in Scioto County, Ohio. With over a mile of frontage on the Scioto Brush Creek this may be the property that you have been looking for. The woods were mostly clear-cut with the exception of along the creek and a couple of other areas. Build your cabin or dream home on top of the hill overlooking the creek and surrounding countryside for breathtaking views.