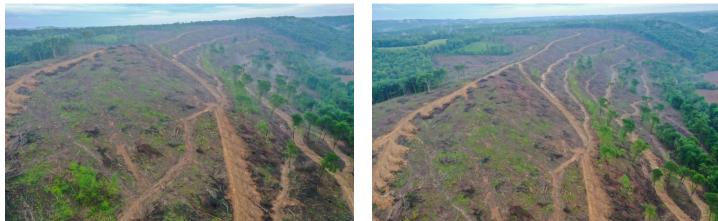

# **PROPERTY DESCRIPTION**

239 acres of land for sale in Scioto County, Ohio. With over a mile of frontage on the Scioto Brush Creek this may be the property that you have been looking for. The woods were mostly clear-cut with the exception of along the creek and a couple of other areas. Build your cabin or dream home on top of the hill overlooking the creek and surrounding countryside for breathtaking views.

Features of this property include:

- 239 total acres
- Timber was mostly clear-cut this year
- Over 1 mile of frontage on Scioto Brush Creek
- Great for hunting and recreation
- Canoeing and kayaking along your own property
- Fishing
- Plenty of wildlife in the area
- Deer, turkey, waterfowl, and other small game
- As the forest regenerates it will draw in all kinds of wildlife
- Will be great habitat for growing and holding those trophy whitetails
- Topography is rolling and steep
- Private and secluded located at the end of a dead-end road
- Might be the perfect place to build your dream home or cabin
- Great views from the hilltops