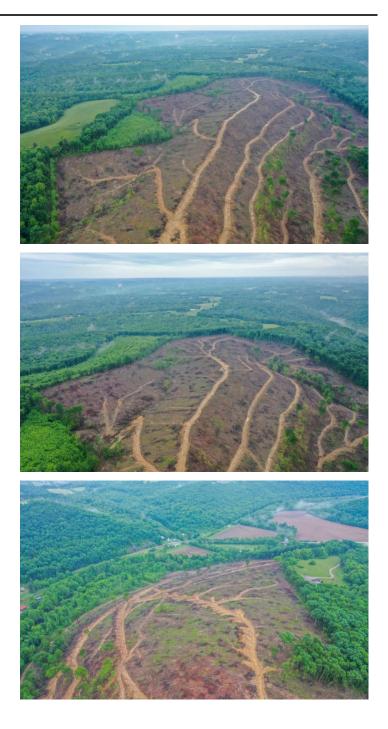

# **PROPERTY DESCRIPTION**

239 acres of land for sale in Scioto County, Ohio. With over a mile of frontage on the Scioto Brush Creek this may be the property that you have been looking for. The woods were mostly clear-cut with the exception of along the creek and a couple of other areas. Build your cabin or dream home on top of the hill overlooking the creek and surrounding countryside for breathtaking views.

Features of this property include:

- 239 total acres
- Timber was mostly clear-cut this year
- Over 1 mile of frontage on Scioto Brush Creek
- Great for hunting and recreation
- Canoeing and kayaking along your own property
- Fishing
- Plenty of wildlife in the area
- Deer, turkey, waterfowl, and other small game
- As the forest regenerates it will draw in all kinds of wildlife
- Will be great habitat for growing and holding those trophy whitetails
- Topography is rolling and steep
- Private and secluded located at the end of a dead-end road
- Might be the perfect place to build your dream home or cabin
- Great views from the hilltops