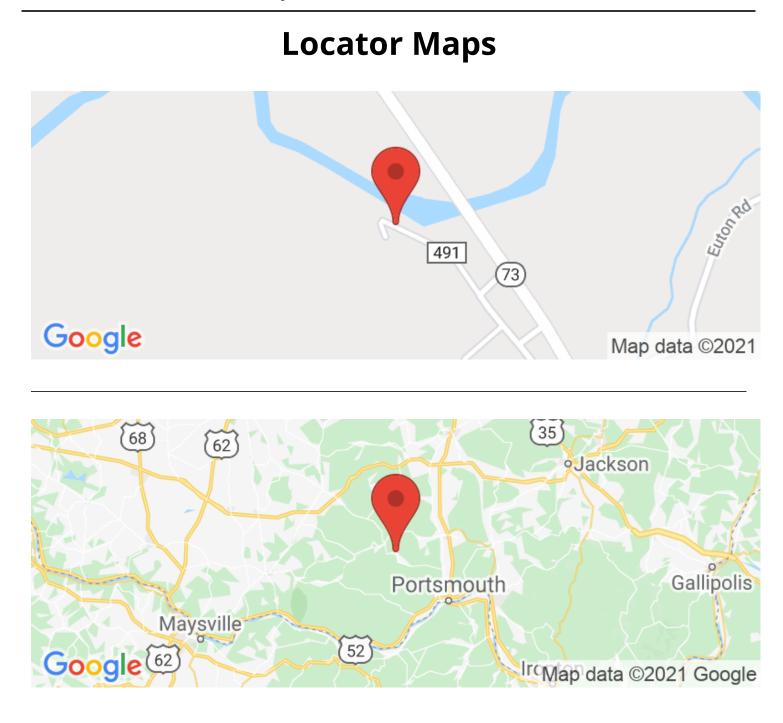

# **SUMMARY**

Address Enly Rd

**City, State Zip** Mcdermott, OH 45652

**County** Scioto County

**Type** Hunting Land, Recreational Land

Latitude / Longitude 38.841204 / -83.156158

**Acreage** 239.099

**Price** \$294,900

# **PROPERTY DESCRIPTION**

239 acres of land for sale in Scioto County, Ohio. With over a mile of frontage on the Scioto Brush Creek this may be the property that you have been looking for. The woods were mostly clear-cut with the exception of along the creek and a couple of other areas. Build your cabin or dream home on top of the hill overlooking the creek and surrounding countryside for breathtaking views.