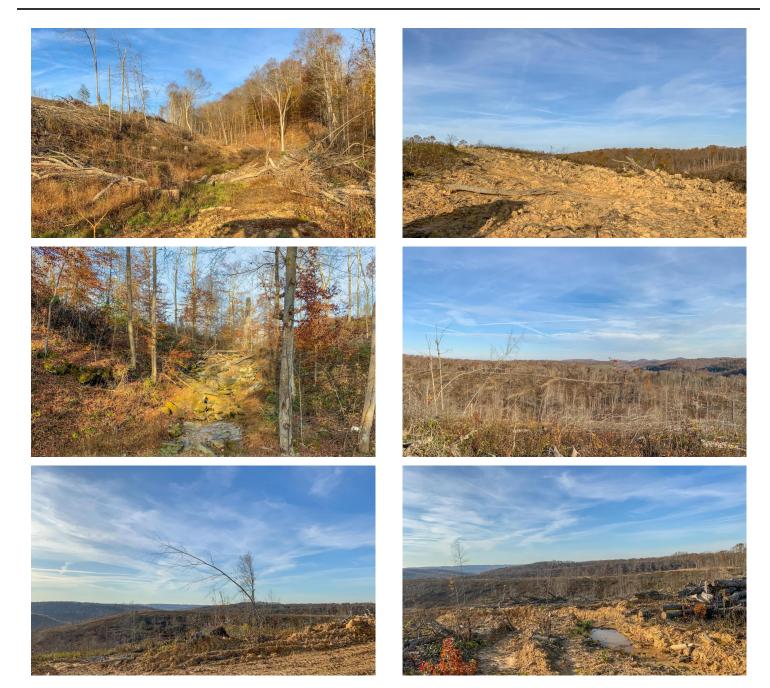

# **PROPERTY DESCRIPTION**

65+/- acres for sale in Scioto County, Ohio. This would make a great place to build your new home where you can enjoy views for miles. The property was pretty much clear cut this year and has opened it up to many options. Create some pasture, build, or allow to grow into some amazing wildlife habitat. Make it what you want.

Features of the property include:

- 65 +/- total acres (new survey will be provided with purchase)
- Property is cleared of nearly all trees
- Great hilltop building locations with great views
- Public water and electric available
- Some trails through out.
- Additional acreage may be available
- Topography ranges from rolling to some steeper hillside