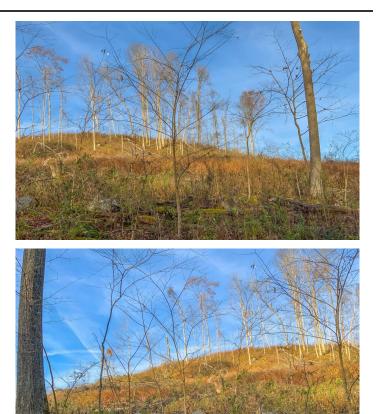

# **PROPERTY DESCRIPTION**

65+/- acres for sale in Scioto County, Ohio. This would make a great place to build your new home where you can enjoy views for miles. The property was pretty much clear cut this year and has opened it up to many options. Create some pasture, build, or allow to grow into some amazing wildlife habitat. Make it what you want.

Features of the property include:

- 65 +/- total acres (new survey will be provided with purchase)
- Property is cleared of nearly all trees
- Great hilltop building locations with great views
- Public water and electric available
- Some trails through out.
- Additional acreage may be available
- Topography ranges from rolling to some steeper hillside