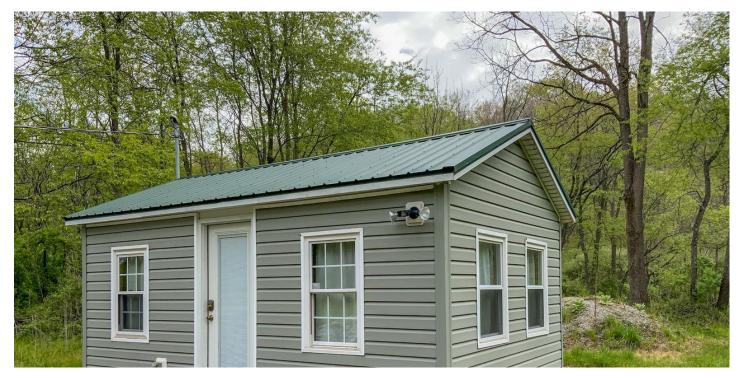

### **PROPERTY DESCRIPTION**

16 acres with a little cabin for sale in Harrison County, Ohio. Small property with big bucks and great hunting. Beautiful year-round creek runs through the property. Cabin is one room and has electric already hooked to it. Great for those weekend getaways or a hunting camp.

#### Property features include:

- 16.05 total acres
- Mostly wooded with some nice mature timber
- Good mix of hardwoods and softwoods
- Open woods and thick cover for wildlife
- Creek that runs all year providing a great water source
- Seller reports excellent hunting with trophy bucks seen every year
- Small one room cabin with electric
- Public water available at the road
- Great location
- 4.5 miles to Cadiz
- Close drive to Piedmont, Clendening, & Tappan Lakes
- Topography is rolling
- Seller does not own the mineral rights