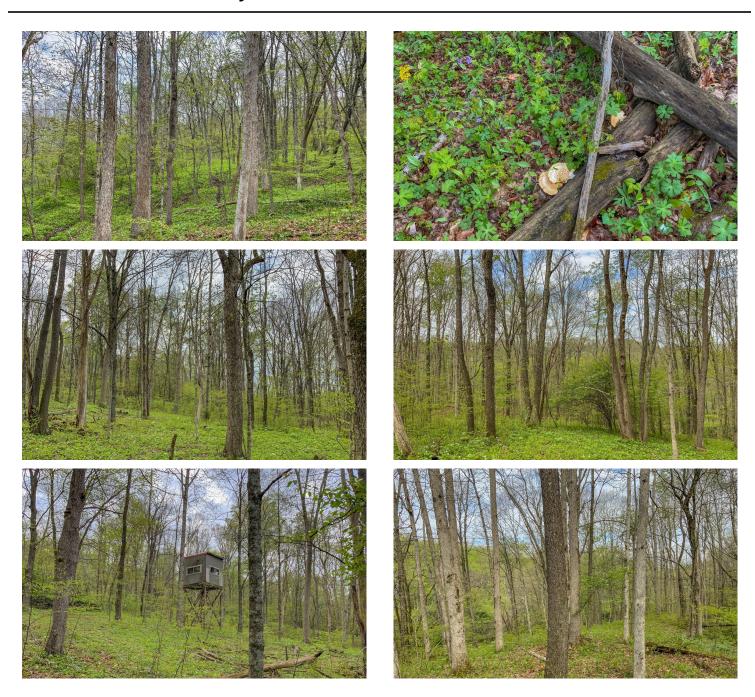

### **PROPERTY DESCRIPTION**

16 acres with a little cabin for sale in Harrison County, Ohio. Small property with big bucks and great hunting. Beautiful year-round creek runs through the property. Cabin is one room and has electric already hooked to it. Great for those weekend getaways or a hunting camp.

#### Property features include:

- 16.05 total acres
- Mostly wooded with some nice mature timber
- Good mix of hardwoods and softwoods
- Open woods and thick cover for wildlife
- Creek that runs all year providing a great water source
- Seller reports excellent hunting with trophy bucks seen every year
- Small one room cabin with electric
- Public water available at the road
- Great location
- 4.5 miles to Cadiz
- Close drive to Piedmont, Clendening, & Tappan Lakes
- Topography is rolling
- Seller does not own the mineral rights