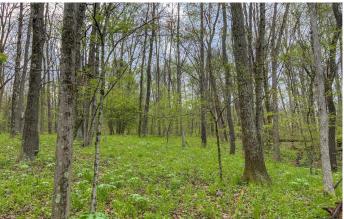

### **PROPERTY DESCRIPTION**

16 acres with a little cabin for sale in Harrison County, Ohio. Small property with big bucks and great hunting. Beautiful year-round creek runs through the property. Cabin is one room and has electric already hooked to it. Great for those weekend getaways or a hunting camp.

#### Property features include:

- 16.05 total acres
- Mostly wooded with some nice mature timber
- Good mix of hardwoods and softwoods
- Open woods and thick cover for wildlife
- Creek that runs all year providing a great water source
- Seller reports excellent hunting with trophy bucks seen every year
- Small one room cabin with electric
- Public water available at the road
- Great location
- 4.5 miles to Cadiz
- Close drive to Piedmont, Clendening, & Tappan Lakes
- Topography is rolling
- Seller does not own the mineral rights