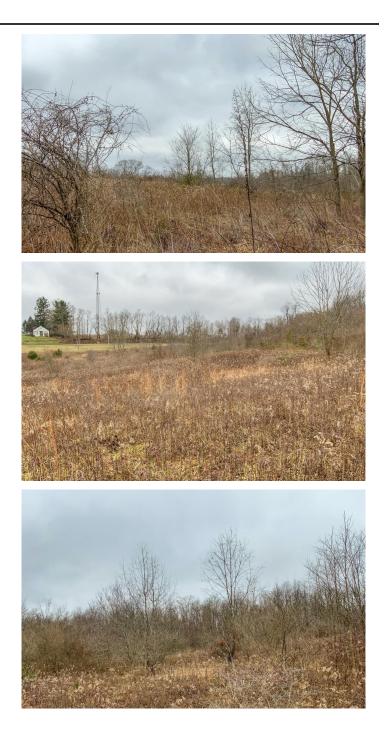

## **PROPERTY DESCRIPTION**

Nearly 79 acres of land for sale in Perry County, Ohio. Located just outside of the town of Somerset, it will be the perfect place to build your new home. Easy commute to Columbus, Newark, or Zanesville. Amazing hunting and recreational property. Loaded with deer sign and terrific habitat for wildlife. Overgrown fields could be reverted to farm ground. 3 ponds, a creek, and a flowing spring.

Features of this property include:

- 78.91 total acres
- Mix of overgrown fields and woods.
- Total overall timber appraisal from 2019 at nearly \$60k in value
- Good mix of Walnut, White Oak, Cherry, Hickory, Maple, Beech, Ect.
- The maize of deer trails, rubs, and scrapes show that the hunting would be fantastic
- Easy access right off Rt 22
- 49 minutes to Downtown Columbus, 30 to Newark, 25 to Zanesville, & 25 to Lancaster
- Fields could be opened up for pasture or hay
- Great building sites
- Plenty of room to ride ATV's and other recreational activities
- Old homestead way back in the woods
- Ponds for fishing
- Stream and springs for additional water sources
- Seller owns 2/3 of the mineral rights and they will transfer to buyer