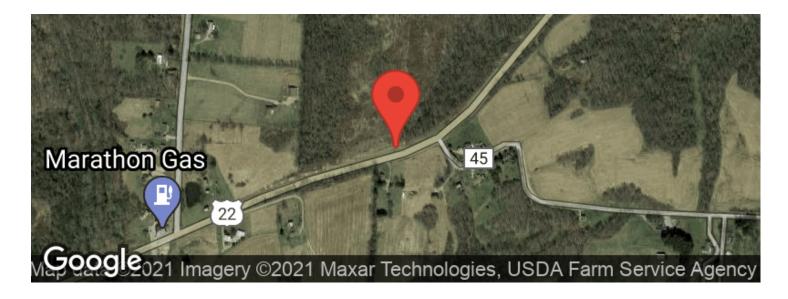

# **Aerial Maps**

RT 22 - 78 acres - Perry County 0 Rt 22 Somerset, OH 43783

**\$349,000** 78.910 +/- acres Perry County

## **SUMMARY**

Address 0 Rt 22

**City, State Zip** Somerset, OH 43783

**County** Perry County

**Type** Hunting Land, Recreational Land

Latitude / Longitude 39.81279 / -82.28446

**Taxes (Annually)** 3171

**Acreage** 78.910