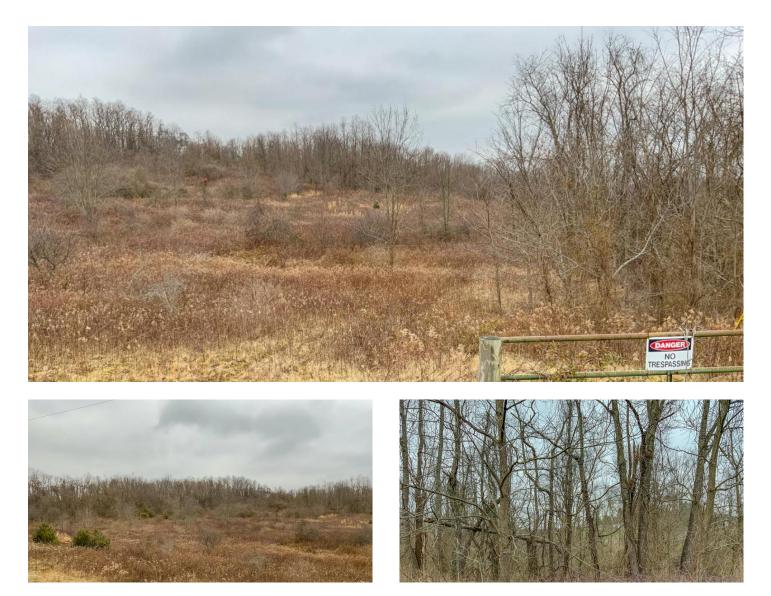

## **PROPERTY DESCRIPTION**

Nearly 79 acres of land for sale in Perry County, Ohio. Located just outside of the town of Somerset, it will be the perfect place to build your new home. Easy commute to Columbus, Newark, or Zanesville. Amazing hunting and recreational property. Loaded with deer sign and terrific habitat for wildlife. Overgrown fields could be reverted to farm ground. 3 ponds, a creek, and a flowing spring.

Features of this property include:

- 78.91 total acres
- Mix of overgrown fields and woods.
- Total overall timber appraisal from 2019 at nearly \$60k in value
- Good mix of Walnut, White Oak, Cherry, Hickory, Maple, Beech, Ect.
- The maize of deer trails, rubs, and scrapes show that the hunting would be fantastic
- Easy access right off Rt 22
- 49 minutes to Downtown Columbus, 30 to Newark, 25 to Zanesville, & 25 to Lancaster
- Fields could be opened up for pasture or hay
- Great building sites
- Plenty of room to ride ATV's and other recreational activities
- Old homestead way back in the woods
- Ponds for fishing
- Stream and springs for additional water sources
- Seller owns 2/3 of the mineral rights and they will transfer to buyer