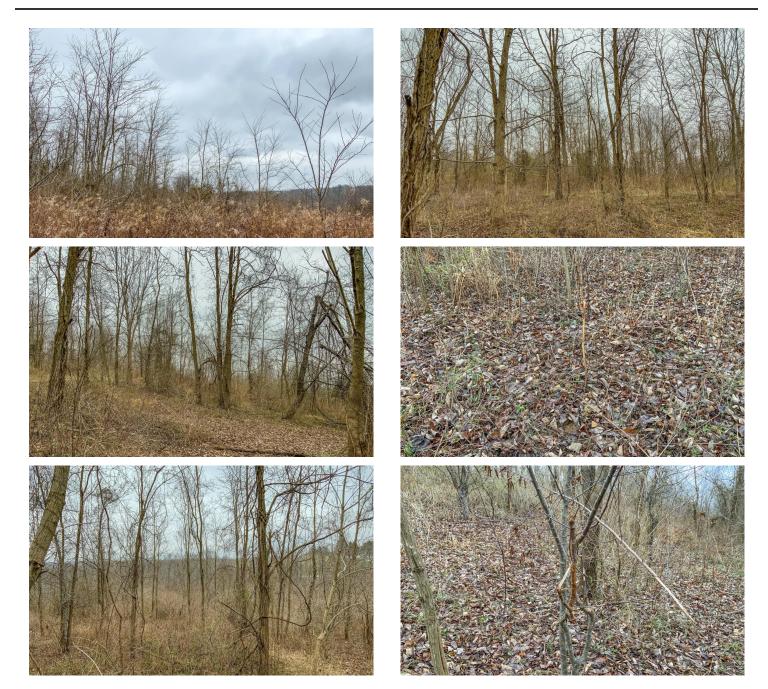

## **PROPERTY DESCRIPTION**

Nearly 79 acres of land for sale in Perry County, Ohio. Located just outside of the town of Somerset, it will be the perfect place to build your new home. Easy commute to Columbus, Newark, or Zanesville. Amazing hunting and recreational property. Loaded with deer sign and terrific habitat for wildlife. Overgrown fields could be reverted to farm ground. 3 ponds, a creek, and a flowing spring.

Features of this property include:

- 78.91 total acres
- Mix of overgrown fields and woods.
- Total overall timber appraisal from 2019 at nearly \$60k in value
- Good mix of Walnut, White Oak, Cherry, Hickory, Maple, Beech, Ect.
- The maize of deer trails, rubs, and scrapes show that the hunting would be fantastic
- Easy access right off Rt 22
- 49 minutes to Downtown Columbus, 30 to Newark, 25 to Zanesville, & 25 to Lancaster
- Fields could be opened up for pasture or hay
- Great building sites
- Plenty of room to ride ATV's and other recreational activities
- Old homestead way back in the woods
- Ponds for fishing
- Stream and springs for additional water sources
- Seller owns 2/3 of the mineral rights and they will transfer to buyer