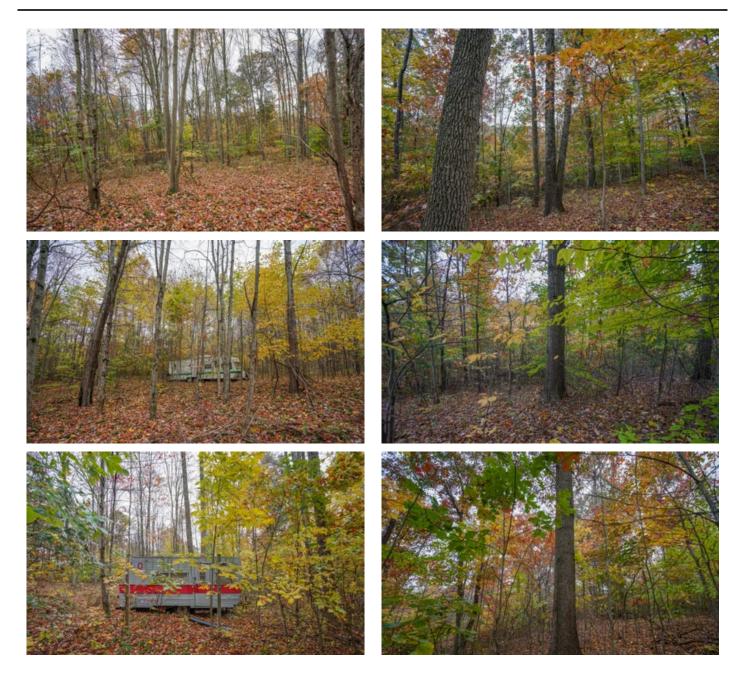

### **PROPERTY DESCRIPTION**

Land for sale in Belmont County, Ohio. If you are looking for an affordable recreation and hunting tract, then you need to come see this property. All wooded with some mature hardwoods and plenty of mast producing trees. 3 older campers will stay with the property.

Features of this property include:

14.04 total acres

All wooded except a small camping area

Some mature timber and plenty of up-and-coming trees of various sizes

Plenty of mast producing trees including red & white oaks, hickory, and walnut

Great area for hunting

Good deer sign throughout

A lot of road frontage allows you to enter the property without disturbing it all

3 old campers on the property will stay (1 is no good & unsure of condition inside other 2)

Nice, gated drive

Excellent for a getaway or camping property

Topography is mostly hillside with flatter area for camping etc.

Seller does not own the mineral rights

This property is priced to sell and will not last long. Current annual taxes are only \$215. Call today with any questions or to schedule a time to view the property.