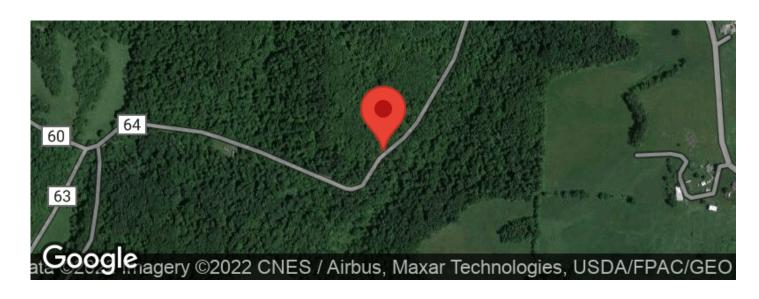

es of various sizes

Plenty of mast producing trees including red & white oaks, hickory, and walnut

Great area for hunting

Good deer sign throughout

A lot of road frontage allows you to enter the property without disturbing it all

3 old campers on the property will stay (1 is no good & unsure of condition inside other 2)

Nice, gated drive

Excellent for a getaway or camping property

Topography is mostly hillside with flatter area for camping etc.

Seller does not own the mineral rights

This property is priced to sell and will not last long. Current annual taxes are only \$215. Call today with any questions or to schedule a time to view the property.



### Brushy Hill Rd - 14 acres - Belmont County Beallsville, OH / Belmont County





## **Locator Maps**







## **Aerial Maps**







### Brushy Hill Rd - 14 acres - Belmont County Beallsville, OH / Belmont County

### LISTING REPRESENTATIVE

For more information contact:



Representative

Jon Collins

Mobile

(614) 419-3924

**Email** 

jcollins@mossyoakproperties.com

**Address** 

PO Box 896

City / State / Zip

Pickerington, OH 43147

| <u>NOTES</u> |  |  |
|--------------|--|--|
|              |  |  |
|              |  |  |
|              |  |  |
|              |  |  |



| NOTES |  |
|-------|--|
|       |  |
|       |  |
|       |  |
|       |  |
|       |  |
|       |  |
|       |  |
|       |  |
|       |  |
|       |  |
|       |  |
|       |  |
|       |  |
|       |  |
|       |  |
|       |  |
|       |  |
|       |  |
|       |  |



### **DISCLAIMERS**

Information in this brochure is provided solel