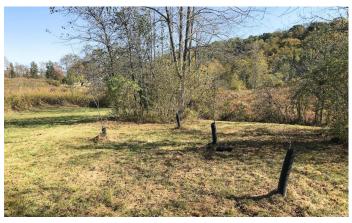

## **PROPERTY DESCRIPTION**

31 acres of land for sale in Guernsey County, Ohio. Not only would this be a great recreational property but it could also make an excellent homestead. The open area along the road offer enough room to build a home or cabin, plant a garden, ride ATV's, or anything your heart can imagine.

#### Features of this property include:

- 31.411 total acres
- A great mixture of wooded and open ground
- Some trails for access or riding ATV's
- Excellent overall wildlife habitat
- Plenty of cover
- Shallow wetland ponds
- Small Stream
- Wooded hillside
- Flat open land
- Awesome hunting opportunities
- · Deer, turkey, waterfowl, and other small game
- Nice potential pond sites
- Old singlewide could be made into a nice hunters camp (has electric but no water/septic)
- Great location close to Salt Fork State Park
- Short drive to Kimbolton or Cambridge
- 49 miles to Millersburg and 62 miles to Applecreek
- 50% of the Gas, Oil, & Mineral Rights transfer