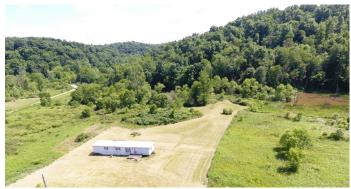

# **Aerial Maps**

**MORE INFO ONLINE:** 

#### Features of this property include:

- 31.411 total acres
- A great mixture of wooded and open ground
- Some trails for access or riding ATV's
- Excellent overall wildlife habitat
- Plenty of cover
- Shallow wetland ponds
- Small Stream
- Wooded hillside
- Flat open land
- Awesome hunting opportunities
- · Deer, turkey, waterfowl, and other small game
- Nice potential pond sites
- Old singlewide could be made into a nice hunters camp (has electric but no water/septic)
- Great location close to Salt Fork State Park
- Short drive to Kimbolton or Cambridge
- 49 miles to Millersburg and 62 miles to Applecreek
- 50% of the Gas, Oil, & Mineral Rights transfer