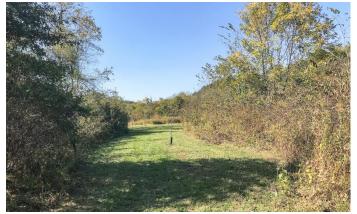

## **PROPERTY DESCRIPTION**

31 acres of land for sale in Guernsey County, Ohio. Not only would this be a great recreational property but it could also make an excellent homestead. The open area along the road offer enough room to build a home or cabin, plant a garden, ride ATV's, or anything your heart can imagine.

#### Features of this property include:

- 31.411 total acres
- A great mixture of wooded and open ground
- Some trails for access or riding ATV's
- Excellent overall wildlife habitat
- Plenty of cover
- Shallow wetland ponds
- Small Stream
- Wooded hillside
- Flat open land
- Awesome hunting opportunities
- · Deer, turkey, waterfowl, and other small game
- Nice potential pond sites
- Old singlewide could be made into a nice hunters camp (has electric but no water/septic)
- Great location close to Salt Fork State Park
- Short drive to Kimbolton or Cambridge
- 49 miles to Millersburg and 62 miles to Applecreek
- 50% of the Gas, Oil, & Mineral Rights transfer