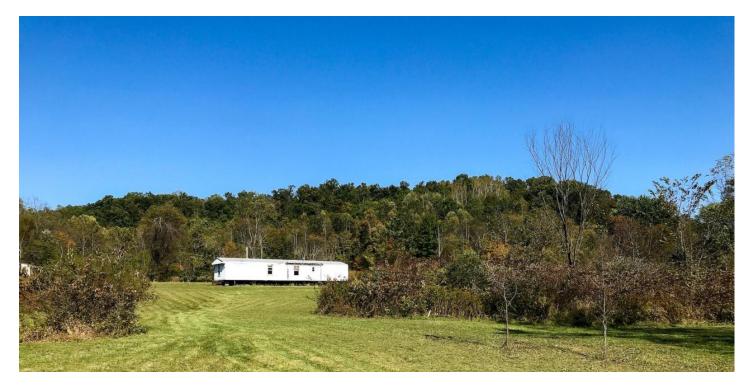

## **PROPERTY DESCRIPTION**

31 acres of land for sale in Guernsey County, Ohio. Not only would this be a great recreational property but it could also make an excellent homestead. The open area along the road offer enough room to build a home or cabin, plant a garden, ride ATV's, or anything your heart can imagine.

#### Features of this property include:

- 31.411 total acres
- A great mixture of wooded and open ground
- Some trails for access or riding ATV's
- Excellent overall wildlife habitat
- Plenty of cover
- Shallow wetland ponds
- Small Stream
- Wooded hillside
- Flat open land
- Awesome hunting opportunities
- · Deer, turkey, waterfowl, and other small game
- Nice potential pond sites
- Old singlewide could be made into a nice hunters camp (has electric but no water/septic)
- Great location close to Salt Fork State Park
- Short drive to Kimbolton or Cambridge
- 49 miles to Millersburg and 62 miles to Applecreek
- 50% of the Gas, Oil, & Mineral Rights transfer