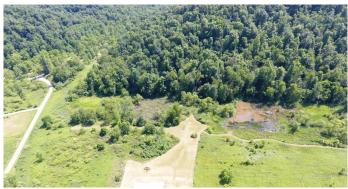

# **Aerial Maps**

**MORE INFO ONLINE:** 

#### Features of this property include:

- 31.411 total acres
- A great mixture of wooded and open ground
- Some trails for access or riding ATV's
- Excellent overall wildlife habitat
- Plenty of cover
- Shallow wetland ponds
- Small Stream
- Wooded hillside
- Flat open land
- Awesome hunting opportunities
- · Deer, turkey, waterfowl, and other small game
- Nice potential pond sites
- Old singlewide could be made into a nice hunters camp (has electric but no water/septic)
- Great location close to Salt Fork State Park
- Short drive to Kimbolton or Cambridge
- 49 miles to Millersburg and 62 miles to Applecreek
- 50% of the Gas, Oil, & Mineral Rights transfer