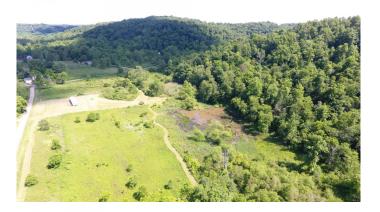

Sherrard Rd - 31 acres - Guernsey County 6868 Sherrard Rd Cambridge, OH 43725

\$111,250 31.411 +/- acres Guernsey County

## **PROPERTY DESCRIPTION**

31 acres of land for sale in Guernsey County, Ohio. Not only would this be a great recreational property but it could also make an excellent homestead. The open area along the road offer enough room to build a home or cabin, plant a garden, ride ATV's, or anything your heart can imagine.

#### Features of this property include:

- 31.411 total acres
- A great mixture of wooded and open ground
- Some trails for access or riding ATV's
- Excellent overall wildlife habitat
- Plenty of cover
- Shallow wetland ponds
- Small Stream
- Wooded hillside
- Flat open land
- Awesome hunting opportunities
- · Deer, turkey, waterfowl, and other small game
- Nice potential pond sites
- Old singlewide could be made into a nice hunters camp (has electric but no water/septic)
- Great location close to Salt Fork State Park
- Short drive to Kimbolton or Cambridge
- 49 miles to Millersburg and 62 miles to Applecreek
- 50% of the Gas, Oil, & Mineral Rights transfer