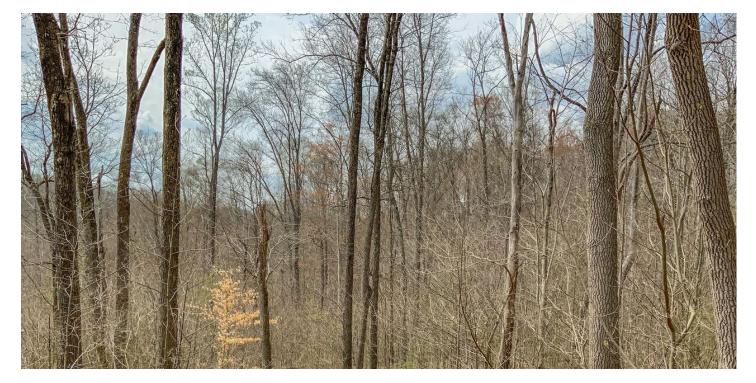

### **PROPERTY DESCRIPTION**

24+/- acres for sale in Northern Vinton County, Ohio. Beautiful property just right for that dream cabin or a little hunting spot. Great area for hunting and recreation. Short drive to the Hocking Hills. Electric available at the road.

Features of the property include:

- 24 +/- total acres
- All wooded with mostly hardwoods
- Some trails for access through property
- · Access from paved road
- Electric available
- Great building or camping site
- Good hunting with plenty of deer, turkey, and other wildlife
- Great Location on paved road
- Only 11 miles to Old Man's Cave and 9 miles to Ash Cave.
- 1 hour and 15 minutes from Downtown Columbus
- About 1460 feet of road frontage on Goose Creek & over 300 feet on Harper Rd
- Topography is mostly rolling and uphill from the road
- All sellers mineral interest will transfer
- Additional acreage may be available