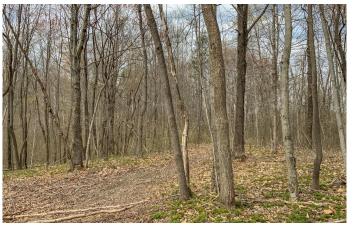

### **PROPERTY DESCRIPTION**

24+/- acres for sale in Northern Vinton County, Ohio. Beautiful property just right for that dream cabin or a little hunting spot. Great area for hunting and recreation. Short drive to the Hocking Hills. Electric available at the road.

Features of the property include:

- 24 +/- total acres
- All wooded with mostly hardwoods
- Some trails for access through property
- · Access from paved road
- Electric available
- Great building or camping site
- Good hunting with plenty of deer, turkey, and other wildlife
- Great Location on paved road
- Only 11 miles to Old Man's Cave and 9 miles to Ash Cave.
- 1 hour and 15 minutes from Downtown Columbus
- About 1460 feet of road frontage on Goose Creek & over 300 feet on Harper Rd
- Topography is mostly rolling and uphill from the road
- All sellers mineral interest will transfer
- Additional acreage may be available