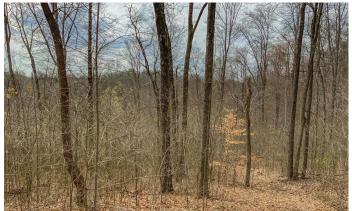

### **PROPERTY DESCRIPTION**

24+/- acres for sale in Northern Vinton County, Ohio. Beautiful property just right for that dream cabin or a little hunting spot. Great area for hunting and recreation. Short drive to the Hocking Hills. Electric available at the road.

Features of the property include:

- 24 +/- total acres
- All wooded with mostly hardwoods
- Some trails for access through property
- · Access from paved road
- Electric available
- Great building or camping site
- Good hunting with plenty of deer, turkey, and other wildlife
- Great Location on paved road
- Only 11 miles to Old Man's Cave and 9 miles to Ash Cave.
- 1 hour and 15 minutes from Downtown Columbus
- About 1460 feet of road frontage on Goose Creek & over 300 feet on Harper Rd
- Topography is mostly rolling and uphill from the road
- All sellers mineral interest will transfer
- Additional acreage may be available