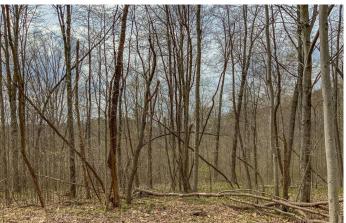

### **PROPERTY DESCRIPTION**

24+/- acres for sale in Northern Vinton County, Ohio. Beautiful property just right for that dream cabin or a little hunting spot. Great area for hunting and recreation. Short drive to the Hocking Hills. Electric available at the road.

Features of the property include:

- 24 +/- total acres
- All wooded with mostly hardwoods
- Some trails for access through property
- · Access from paved road
- Electric available
- Great building or camping site
- Good hunting with plenty of deer, turkey, and other wildlife
- Great Location on paved road
- Only 11 miles to Old Man's Cave and 9 miles to Ash Cave.
- 1 hour and 15 minutes from Downtown Columbus
- About 1460 feet of road frontage on Goose Creek & over 300 feet on Harper Rd
- Topography is mostly rolling and uphill from the road
- All sellers mineral interest will transfer
- Additional acreage may be available