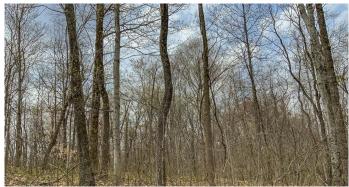

### **PROPERTY DESCRIPTION**

24+/- acres for sale in Northern Vinton County, Ohio. Beautiful property just right for that dream cabin or a little hunting spot. Great area for hunting and recreation. Short drive to the Hocking Hills. Electric available at the road.

Features of the property include:

- 24 +/- total acres
- All wooded with mostly hardwoods
- Some trails for access through property
- · Access from paved road
- Electric available
- Great building or camping site
- Good hunting with plenty of deer, turkey, and other wildlife
- Great Location on paved road
- Only 11 miles to Old Man's Cave and 9 miles to Ash Cave.
- 1 hour and 15 minutes from Downtown Columbus
- About 1460 feet of road frontage on Goose Creek & over 300 feet on Harper Rd
- Topography is mostly rolling and uphill from the road
- All sellers mineral interest will transfer
- Additional acreage may be available