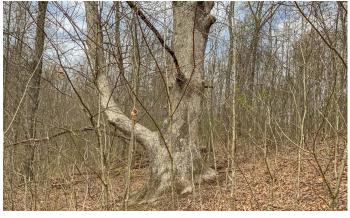

### **PROPERTY DESCRIPTION**

24+/- acres for sale in Northern Vinton County, Ohio. Beautiful property just right for that dream cabin or a little hunting spot. Great area for hunting and recreation. Short drive to the Hocking Hills. Electric available at the road.

Features of the property include:

- 24 +/- total acres
- All wooded with mostly hardwoods
- Some trails for access through property
- · Access from paved road
- Electric available
- Great building or camping site
- Good hunting with plenty of deer, turkey, and other wildlife
- Great Location on paved road
- Only 11 miles to Old Man's Cave and 9 miles to Ash Cave.
- 1 hour and 15 minutes from Downtown Columbus
- About 1460 feet of road frontage on Goose Creek & over 300 feet on Harper Rd
- Topography is mostly rolling and uphill from the road
- All sellers mineral interest will transfer
- Additional acreage may be available