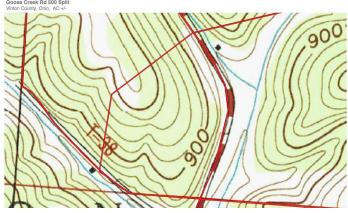

property
- · Access from paved road
- Electric available
- Great building or camping site
- Good hunting with plenty of deer, turkey, and other wildlife
- Great Location on paved road
- Only 11 miles to Old Man's Cave and 9 miles to Ash Cave.
- 1 hour and 15 minutes from Downtown Columbus
- About 1460 feet of road frontage on Goose Creek & over 300 feet on Harper Rd
- Topography is mostly rolling and uphill from the road
- All sellers mineral interest will transfer
- Additional acreage may be available

Great property, great location, priced right, don't miss this one. Call today with any questions or to schedule a time to view the property. Exact acreage is subject to new survey.



**MORE INFO ONLINE:** 

# Goose Creek Rd - 24 acres - Vinton County Mcarthur, OH / Vinton County













# **Locator Maps**







**MORE INFO ONLINE:** 

# **Aerial Maps**







**MORE INFO ONLINE:** 

## Goose Creek Rd - 24 acres - Vinton County Mcarthur, OH / Vinton County

#### LISTING REPRESENTATIVE

For more information contact:



#### Representative

Jon Collins

#### Mobile

(614) 419-3924

#### **Email**

jcollins@mossyoakproperties.com

#### **Address**

PO Box 896

#### City / State / Zip

Pickerington, OH, 43147

| <u>NOTES</u> |  |  |  |
|--------------|--|--|--|
|              |  |  |  |
|              |  |  |  |
|              |  |  |  |
|              |  |  |  |
|              |  |  |  |
|              |  |  |  |



**MORE INFO ONLINE:** 



**NOTES** 

MORE INFO ONLINE:

## **DISCLAIMERS**

Information in this brochure is provided solely for information purposes and doe