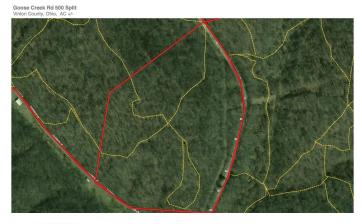

gh property
- · Access from paved road
- Electric available
- Great building or camping site
- Good hunting with plenty of deer, turkey, and other wildlife
- Great Location on paved road
- Only 11 miles to Old Man's Cave and 9 miles to Ash Cave.
- 1 hour and 15 minutes from Downtown Columbus
- About 1460 feet of road frontage on Goose Creek & over 300 feet on Harper Rd
- Topography is mostly rolling and uphill from the road
- All sellers mineral interest will transfer
- Additional acreage may be available

Great property, great location, priced right, don't miss this one. Call today with any questions or to schedule a time to view the property. Exact acreage is subject to new survey.



**MORE INFO ONLINE:** 

# Goose Creek Rd - 24 acres - Vinton County Mcarthur, OH / Vinton County













# **Locator Maps**







**MORE INFO ONLINE:** 

# **Aerial Maps**







**MORE INFO ONLINE:** 

## Goose Creek Rd - 24 acres - Vinton County Mcarthur, OH / Vinton County

#### LISTING REPRESENTATIVE

For more information contact:



#### Representative

Jon Collins

#### Mobile

(614) 419-3924

#### **Email**

jcollins@mossyoakproperties.com

#### **Address**

PO Box 896

#### City / State / Zip

Pickerington, OH, 43147

| <u>NOTES</u> |  |  |  |
|--------------|--|--|--|
|              |  |  |  |
|              |  |  |  |
|              |  |  |  |
|              |  |  |  |
|              |  |  |  |
|              |  |  |  |



**MORE INFO ONLINE:** 



**NOTES** 

MORE INFO ONLINE:

## **DISCLAIMERS**

Information in this brochure is provided solely for information purposes and d