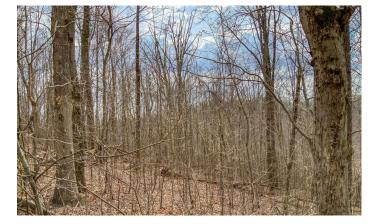

### **PROPERTY DESCRIPTION**

24+/- acres for sale in Northern Vinton County, Ohio. Beautiful property just right for that dream cabin or a little hunting spot. Great area for hunting and recreation. Short drive to the Hocking Hills. Electric available at the road.

Features of the property include:

- 24 +/- total acres
- All wooded with mostly hardwoods
- Some trails for access through property
- · Access from paved road
- Electric available
- Great building or camping site
- Good hunting with plenty of deer, turkey, and other wildlife
- Great Location on paved road
- Only 11 miles to Old Man's Cave and 9 miles to Ash Cave.
- 1 hour and 15 minutes from Downtown Columbus
- About 1460 feet of road frontage on Goose Creek & over 300 feet on Harper Rd
- Topography is mostly rolling and uphill from the road
- All sellers mineral interest will transfer
- Additional acreage may be available