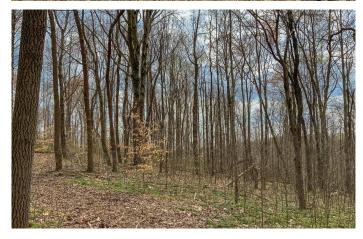

### **PROPERTY DESCRIPTION**

24+/- acres for sale in Northern Vinton County, Ohio. Beautiful property just right for that dream cabin or a little hunting spot. Great area for hunting and recreation. Short drive to the Hocking Hills. Electric available at the road.

Features of the property include:

- 24 +/- total acres
- All wooded with mostly hardwoods
- Some trails for access through property
- · Access from paved road
- Electric available
- Great building or camping site
- Good hunting with plenty of deer, turkey, and other wildlife
- Great Location on paved road
- Only 11 miles to Old Man's Cave and 9 miles to Ash Cave.
- 1 hour and 15 minutes from Downtown Columbus
- About 1460 feet of road frontage on Goose Creek & over 300 feet on Harper Rd
- Topography is mostly rolling and uphill from the road
- All sellers mineral interest will transfer
- Additional acreage may be available