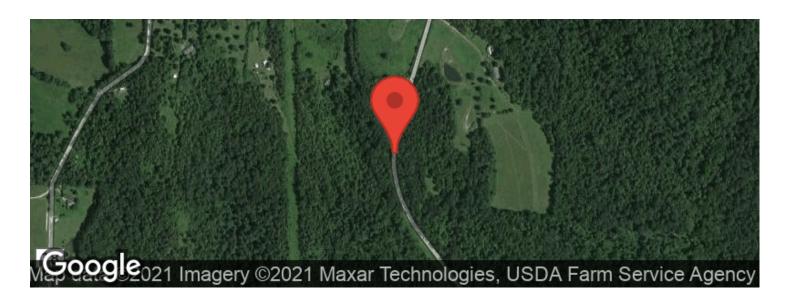

g or camping site
- Good hunting with plenty of deer, turkey, and other wildlife
- Great Location on paved road
- Only 11 miles to Old Man's Cave and 9 miles to Ash Cave.
- 1 hour and 15 minutes from Downtown Columbus
- About 1460 feet of road frontage on Goose Creek & over 300 feet on Harper Rd
- Topography is mostly rolling and uphill from the road
- All sellers mineral interest will transfer
- Additional acreage may be available

Great property, great location, priced right, don't miss this one. Call today with any questions or to schedule a time to view the property. Exact acreage is subject to new survey.



**MORE INFO ONLINE:** 

# Goose Creek Rd - 24 acres - Vinton County Mcarthur, OH / Vinton County













# **Locator Maps**







**MORE INFO ONLINE:** 

# **Aerial Maps**







**MORE INFO ONLINE:** 

## Goose Creek Rd - 24 acres - Vinton County Mcarthur, OH / Vinton County

#### LISTING REPRESENTATIVE

For more information contact:



#### Representative

Jon Collins

#### Mobile

(614) 419-3924

#### **Email**

jcollins@mossyoakproperties.com

#### **Address**

PO Box 896

#### City / State / Zip

Pickerington, OH, 43147

| <u>NOTES</u> |  |  |  |
|--------------|--|--|--|
|              |  |  |  |
|              |  |  |  |
|              |  |  |  |
|              |  |  |  |
|              |  |  |  |
|              |  |  |  |



**MORE INFO ONLINE:** 



**NOTES** 

MORE INFO ONLINE:

## **DISCLAIMERS**

Information in this brochure is provided solely for information purposes and does not constitute an offer to sell or advertise real estate outside the st