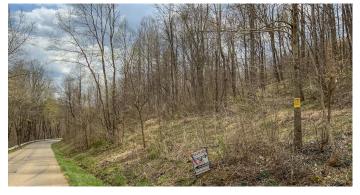

### **PROPERTY DESCRIPTION**

24+/- acres for sale in Northern Vinton County, Ohio. Beautiful property just right for that dream cabin or a little hunting spot. Great area for hunting and recreation. Short drive to the Hocking Hills. Electric available at the road.

Features of the property include:

- 24 +/- total acres
- All wooded with mostly hardwoods
- Some trails for access through property
- · Access from paved road
- Electric available
- Great building or camping site
- Good hunting with plenty of deer, turkey, and other wildlife
- Great Location on paved road
- Only 11 miles to Old Man's Cave and 9 miles to Ash Cave.
- 1 hour and 15 minutes from Downtown Columbus
- About 1460 feet of road frontage on Goose Creek & over 300 feet on Harper Rd
- Topography is mostly rolling and uphill from the road
- All sellers mineral interest will transfer
- Additional acreage may be available