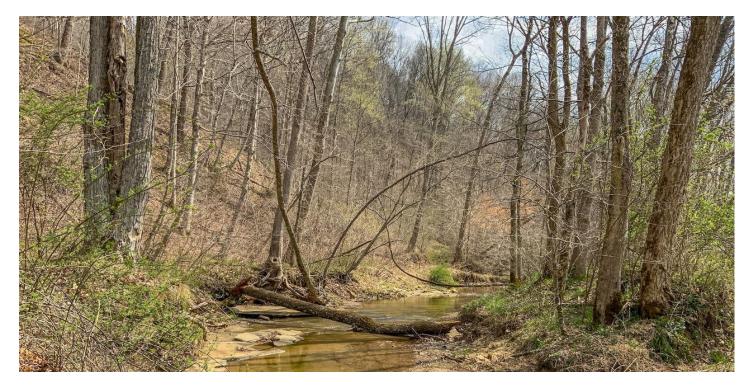

#### **PROPERTY DESCRIPTION**

60+/- acres for sale in Northern Vinton County, Ohio. Beautiful property just right for that dream cabin or a little hunting spot. Great area for hunting and recreation. Short drive to the Hocking Hills. Electric available at the road.

Features of the property include:

- 60 +/- total acres
- All wooded with mostly hardwoods
- Great trails for access throughout
- · Access from paved road
- Electric available
- Great building or camping site
- Good hunting with plenty of deer, turkey, and other wildlife
- Great Location on paved road
- Beautiful clear water rock bottom creek runs through property
- Only 11 miles to Old Man's Cave and 9 miles to Ash Cave.
- 1 hour and 15 minutes from Downtown Columbus
- About 920 feet of road frontage on Goose Creek Rd
- Topography is mostly rolling
- Down hill off the road to a large flat area along the creek
- All sellers mineral interest will transfer
- Additional acreage may be available