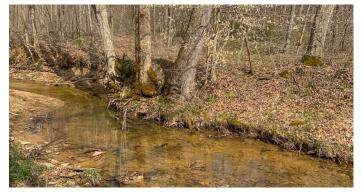

#### **PROPERTY DESCRIPTION**

60+/- acres for sale in Northern Vinton County, Ohio. Beautiful property just right for that dream cabin or a little hunting spot. Great area for hunting and recreation. Short drive to the Hocking Hills. Electric available at the road.

Features of the property include:

- 60 +/- total acres
- All wooded with mostly hardwoods
- Great trails for access throughout
- · Access from paved road
- Electric available
- Great building or camping site
- Good hunting with plenty of deer, turkey, and other wildlife
- Great Location on paved road
- Beautiful clear water rock bottom creek runs through property
- Only 11 miles to Old Man's Cave and 9 miles to Ash Cave.
- 1 hour and 15 minutes from Downtown Columbus
- About 920 feet of road frontage on Goose Creek Rd
- Topography is mostly rolling
- Down hill off the road to a large flat area along the creek
- All sellers mineral interest will transfer
- Additional acreage may be available