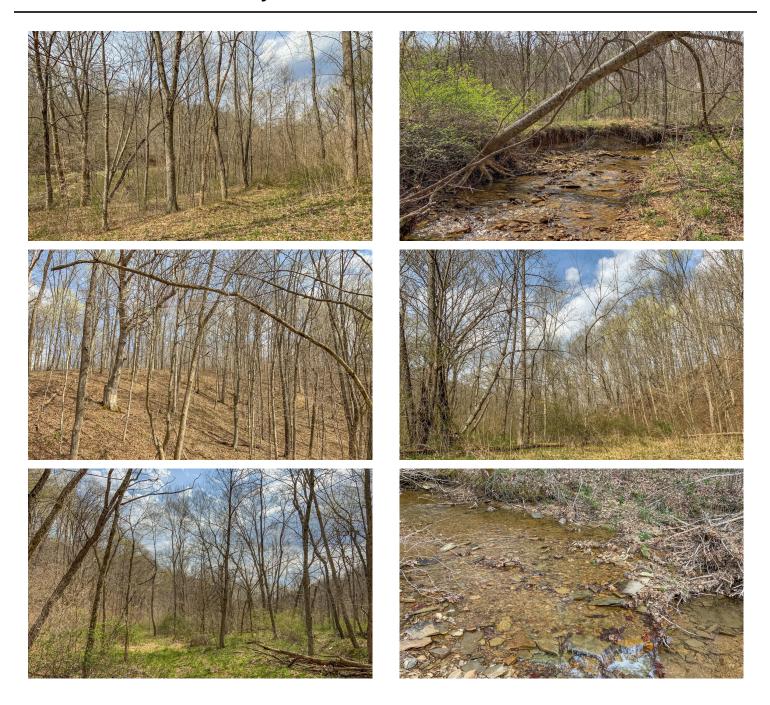

#### **PROPERTY DESCRIPTION**

60+/- acres for sale in Northern Vinton County, Ohio. Beautiful property just right for that dream cabin or a little hunting spot. Great area for hunting and recreation. Short drive to the Hocking Hills. Electric available at the road.

Features of the property include:

- 60 +/- total acres
- All wooded with mostly hardwoods
- Great trails for access throughout
- · Access from paved road
- Electric available
- Great building or camping site
- Good hunting with plenty of deer, turkey, and other wildlife
- Great Location on paved road
- Beautiful clear water rock bottom creek runs through property
- Only 11 miles to Old Man's Cave and 9 miles to Ash Cave.
- 1 hour and 15 minutes from Downtown Columbus
- About 920 feet of road frontage on Goose Creek Rd
- Topography is mostly rolling
- Down hill off the road to a large flat area along the creek
- All sellers mineral interest will transfer
- Additional acreage may be available