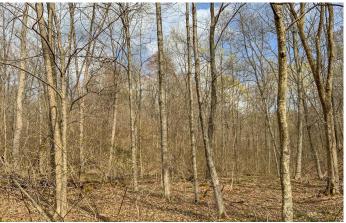

#### **PROPERTY DESCRIPTION**

60+/- acres for sale in Northern Vinton County, Ohio. Beautiful property just right for that dream cabin or a little hunting spot. Great area for hunting and recreation. Short drive to the Hocking Hills. Electric available at the road.

Features of the property include:

- 60 +/- total acres
- All wooded with mostly hardwoods
- Great trails for access throughout
- · Access from paved road
- Electric available
- Great building or camping site
- Good hunting with plenty of deer, turkey, and other wildlife
- Great Location on paved road
- Beautiful clear water rock bottom creek runs through property
- Only 11 miles to Old Man's Cave and 9 miles to Ash Cave.
- 1 hour and 15 minutes from Downtown Columbus
- About 920 feet of road frontage on Goose Creek Rd
- Topography is mostly rolling
- Down hill off the road to a large flat area along the creek
- All sellers mineral interest will transfer
- Additional acreage may be available