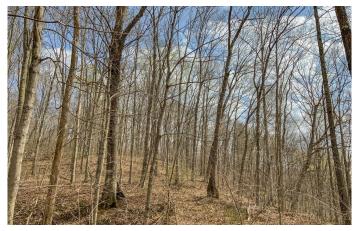

#### **PROPERTY DESCRIPTION**

60+/- acres for sale in Northern Vinton County, Ohio. Beautiful property just right for that dream cabin or a little hunting spot. Great area for hunting and recreation. Short drive to the Hocking Hills. Electric available at the road.

Features of the property include:

- 60 +/- total acres
- All wooded with mostly hardwoods
- Great trails for access throughout
- · Access from paved road
- Electric available
- Great building or camping site
- Good hunting with plenty of deer, turkey, and other wildlife
- Great Location on paved road
- Beautiful clear water rock bottom creek runs through property
- Only 11 miles to Old Man's Cave and 9 miles to Ash Cave.
- 1 hour and 15 minutes from Downtown Columbus
- About 920 feet of road frontage on Goose Creek Rd
- Topography is mostly rolling
- Down hill off the road to a large flat area along the creek
- All sellers mineral interest will transfer
- Additional acreage may be available