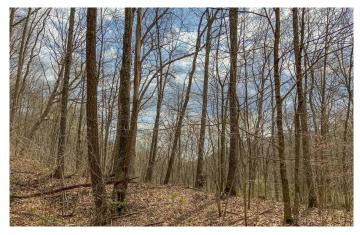

#### **PROPERTY DESCRIPTION**

60+/- acres for sale in Northern Vinton County, Ohio. Beautiful property just right for that dream cabin or a little hunting spot. Great area for hunting and recreation. Short drive to the Hocking Hills. Electric available at the road.

Features of the property include:

- 60 +/- total acres
- All wooded with mostly hardwoods
- Great trails for access throughout
- · Access from paved road
- Electric available
- Great building or camping site
- Good hunting with plenty of deer, turkey, and other wildlife
- Great Location on paved road
- Beautiful clear water rock bottom creek runs through property
- Only 11 miles to Old Man's Cave and 9 miles to Ash Cave.
- 1 hour and 15 minutes from Downtown Columbus
- About 920 feet of road frontage on Goose Creek Rd
- Topography is mostly rolling
- Down hill off the road to a large flat area along the creek
- All sellers mineral interest will transfer
- Additional acreage may be available