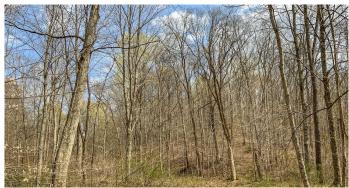

#### **PROPERTY DESCRIPTION**

60+/- acres for sale in Northern Vinton County, Ohio. Beautiful property just right for that dream cabin or a little hunting spot. Great area for hunting and recreation. Short drive to the Hocking Hills. Electric available at the road.

Features of the property include:

- 60 +/- total acres
- All wooded with mostly hardwoods
- Great trails for access throughout
- · Access from paved road
- Electric available
- Great building or camping site
- Good hunting with plenty of deer, turkey, and other wildlife
- Great Location on paved road
- Beautiful clear water rock bottom creek runs through property
- Only 11 miles to Old Man's Cave and 9 miles to Ash Cave.
- 1 hour and 15 minutes from Downtown Columbus
- About 920 feet of road frontage on Goose Creek Rd
- Topography is mostly rolling
- Down hill off the road to a large flat area along the creek
- All sellers mineral interest will transfer
- Additional acreage may be available