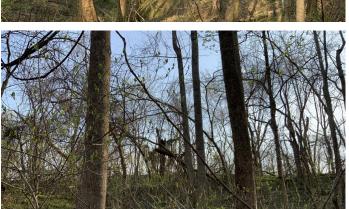

## **PROPERTY DESCRIPTION**

5 acres for sale in Gallia County, Ohio. This property has a lot of potential with a flat near the road for your new home or cabin and a wooded area loaded with deer sign & great hunting.

Features of this property include:

- 5.566 total acres
- Mostly wooded with open field near the road
- Some timber and some thick cover for wildlife
- Watering hole for the wildlife
- Good deer sign and should offer great hunting opportunity
- Electric available at the road
- Away from the city
- Topography is flat off the road and then rolls downhill to the back
- All sellers mineral interest would transfer