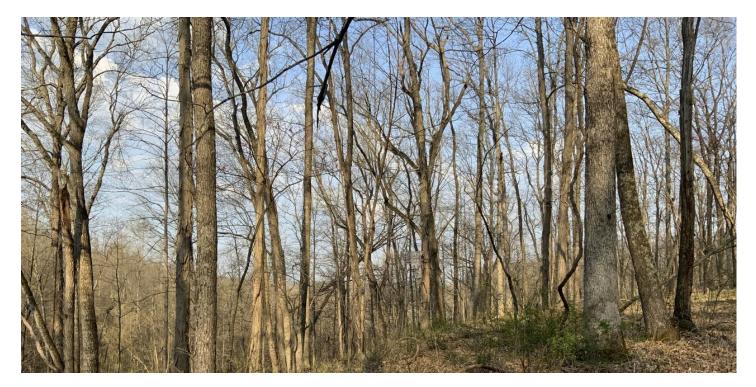

## **PROPERTY DESCRIPTION**

5 acres for sale in Gallia County, Ohio. This property has a lot of potential with a flat near the road for your new home or cabin and a wooded area loaded with deer sign & great hunting.

Features of this property include:

- 5.566 total acres
- Mostly wooded with open field near the road
- Some timber and some thick cover for wildlife
- Watering hole for the wildlife
- Good deer sign and should offer great hunting opportunity
- Electric available at the road
- Away from the city
- Topography is flat off the road and then rolls downhill to the back
- All sellers mineral interest would transfer