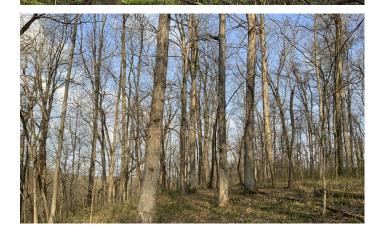

## **PROPERTY DESCRIPTION**

5 acres for sale in Gallia County, Ohio. This property has a lot of potential with a flat near the road for your new home or cabin and a wooded area loaded with deer sign & great hunting.

Features of this property include:

- 5.566 total acres
- Mostly wooded with open field near the road
- Some timber and some thick cover for wildlife
- Watering hole for the wildlife
- Good deer sign and should offer great hunting opportunity
- Electric available at the road
- Away from the city
- Topography is flat off the road and then rolls downhill to the back
- All sellers mineral interest would transfer