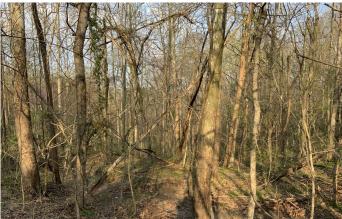

## **PROPERTY DESCRIPTION**

5 acres for sale in Gallia County, Ohio. This property has a lot of potential with a flat near the road for your new home or cabin and a wooded area loaded with deer sign & great hunting.

Features of this property include:

- 5.566 total acres
- Mostly wooded with open field near the road
- Some timber and some thick cover for wildlife
- Watering hole for the wildlife
- Good deer sign and should offer great hunting opportunity
- Electric available at the road
- Away from the city
- Topography is flat off the road and then rolls downhill to the back
- All sellers mineral interest would transfer