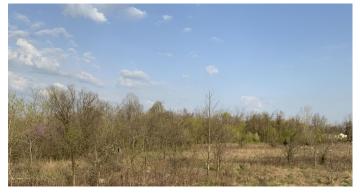

## **PROPERTY DESCRIPTION**

5 acres for sale in Gallia County, Ohio. This property has a lot of potential with a flat near the road for your new home or cabin and a wooded area loaded with deer sign & great hunting.

Features of this property include:

- 5.566 total acres
- Mostly wooded with open field near the road
- Some timber and some thick cover for wildlife
- Watering hole for the wildlife
- Good deer sign and should offer great hunting opportunity
- Electric available at the road
- Away from the city
- Topography is flat off the road and then rolls downhill to the back
- All sellers mineral interest would transfer