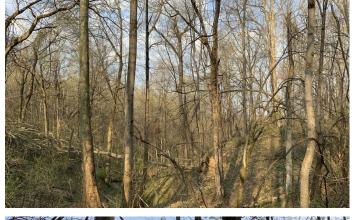

## **PROPERTY DESCRIPTION**

5 acres for sale in Gallia County, Ohio. This property has a lot of potential with a flat near the road for your new home or cabin and a wooded area loaded with deer sign & great hunting.

Features of this property include:

- 5.566 total acres
- Mostly wooded with open field near the road
- Some timber and some thick cover for wildlife
- Watering hole for the wildlife
- Good deer sign and should offer great hunting opportunity
- Electric available at the road
- Away from the city
- Topography is flat off the road and then rolls downhill to the back
- All sellers mineral interest would transfer