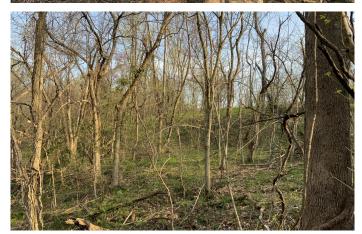

## **PROPERTY DESCRIPTION**

5 acres for sale in Gallia County, Ohio. This property has a lot of potential with a flat near the road for your new home or cabin and a wooded area loaded with deer sign & great hunting.

Features of this property include:

- 5.566 total acres
- Mostly wooded with open field near the road
- Some timber and some thick cover for wildlife
- Watering hole for the wildlife
- Good deer sign and should offer great hunting opportunity
- Electric available at the road
- Away from the city
- Topography is flat off the road and then rolls downhill to the back
- All sellers mineral interest would transfer