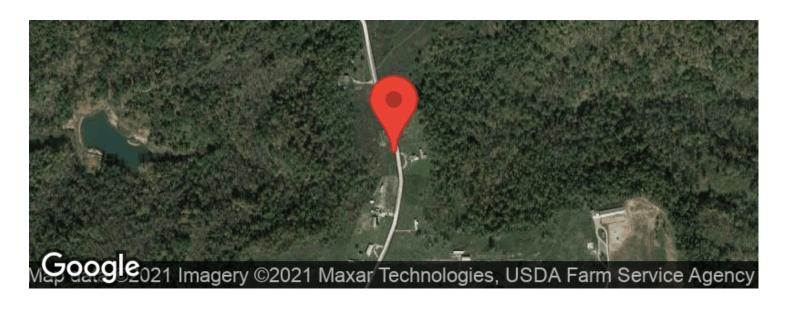

cabin and a wooded area loaded with deer sign & great hunting.

Features of this property include:

- 5.566 total acres
- Mostly wooded with open field near the road
- Some timber and some thick cover for wildlife
- Watering hole for the wildlife
- Good deer sign and should offer great hunting opportunity
- Electric available at the road
- Away from the city
- Topography is flat off the road and then rolls downhill to the back
- All sellers mineral interest would transfer

Great little affordable lot that won't last long. Call before it's gone. Call today with any questions or to schedule a time to view the property.



**MORE INFO ONLINE:** 

# Boggs Rd - 5 acres - Gallia County Patriot, OH / Gallia County













# **Locator Maps**







**MORE INFO ONLINE:** 

# **Aerial Maps**







**MORE INFO ONLINE:** 

## LISTING REPRESENTATIVE

For more information contact:



#### Representative

Jon Collins

#### Mobile

(614) 419-3924

#### **Email**

jcollins@mossyoakproperties.com

#### **Address**

PO Box 896

## City / State / Zip

Pickerington, OH, 43147

| <u>NOTES</u> |  |  |  |
|--------------|--|--|--|
|              |  |  |  |
|              |  |  |  |
|              |  |  |  |
|              |  |  |  |
|              |  |  |  |
|              |  |  |  |





**NOTES** 

MORE INFO ONLINE:

# **DISCLAIMERS**

Information in this brochure is provided solely for information purposes and does not constitute an offer to sell or advertise real estate outside the states in which broker or agent licensed. The information presented has been obtained from sources deemed