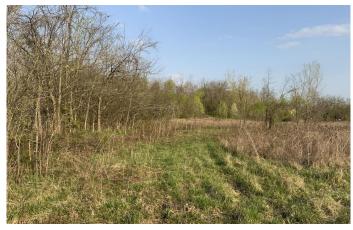

## **PROPERTY DESCRIPTION**

5 acres for sale in Gallia County, Ohio. This property has a lot of potential with a flat near the road for your new home or cabin and a wooded area loaded with deer sign & great hunting.

Features of this property include:

- 5.566 total acres
- Mostly wooded with open field near the road
- Some timber and some thick cover for wildlife
- Watering hole for the wildlife
- Good deer sign and should offer great hunting opportunity
- Electric available at the road
- Away from the city
- Topography is flat off the road and then rolls downhill to the back
- All sellers mineral interest would transfer