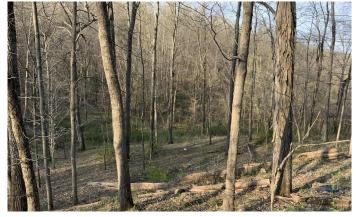

## **PROPERTY DESCRIPTION**

5 acres for sale in Gallia County, Ohio. This property has a lot of potential with a flat near the road for your new home or cabin and a wooded area loaded with deer sign & great hunting.

Features of this property include:

- 5.566 total acres
- Mostly wooded with open field near the road
- Some timber and some thick cover for wildlife
- Watering hole for the wildlife
- Good deer sign and should offer great hunting opportunity
- Electric available at the road
- Away from the city
- Topography is flat off the road and then rolls downhill to the back
- All sellers mineral interest would transfer