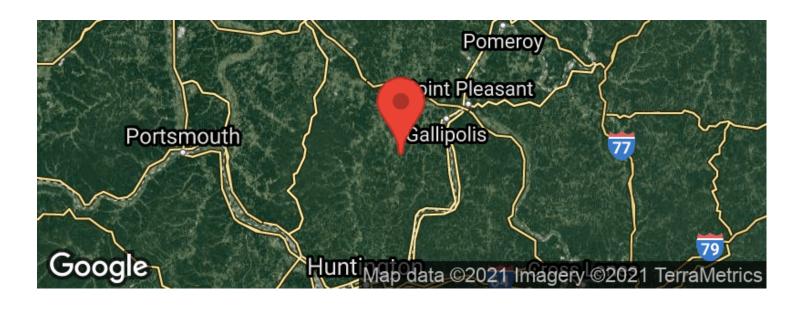

abin and a wooded area loaded with deer sign & great hunting.

Features of this property include:

- 5.566 total acres
- Mostly wooded with open field near the road
- Some timber and some thick cover for wildlife
- Watering hole for the wildlife
- Good deer sign and should offer great hunting opportunity
- Electric available at the road
- Away from the city
- Topography is flat off the road and then rolls downhill to the back
- All sellers mineral interest would transfer

Great little affordable lot that won't last long. Call before it's gone. Call today with any questions or to schedule a time to view the property.



**MORE INFO ONLINE:** 

# Boggs Rd - 5 acres - Gallia County Patriot, OH / Gallia County













# **Locator Maps**







**MORE INFO ONLINE:** 

# **Aerial Maps**







**MORE INFO ONLINE:** 

## LISTING REPRESENTATIVE

For more information contact:



#### Representative

Jon Collins

#### Mobile

(614) 419-3924

#### **Email**

jcollins@mossyoakproperties.com

#### **Address**

PO Box 896

## City / State / Zip

Pickerington, OH, 43147

| <u>NOTES</u> |  |  |  |
|--------------|--|--|--|
|              |  |  |  |
|              |  |  |  |
|              |  |  |  |
|              |  |  |  |
|              |  |  |  |
|              |  |  |  |





**NOTES** 

MORE INFO ONLINE:

# **DISCLAIMERS**

Information in this brochure is provided solely for information purposes and does not constitute an offer to sell or advertise real estate outside the states in which broker or agent licensed. The information presented has been obtained from sources deemed to