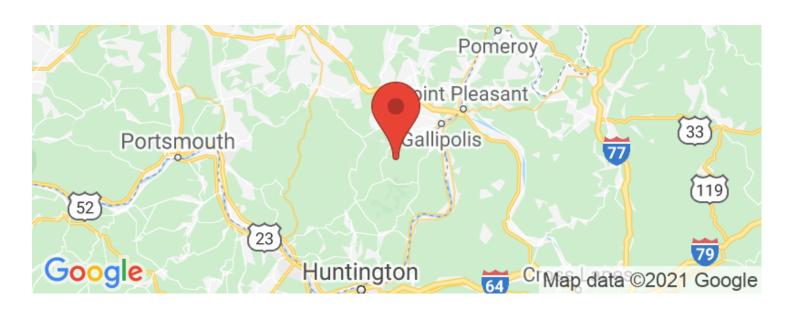

with a flat near the road for your new home or cabin and a wooded area loaded with deer sign & great hunting.

Features of this property include:

- 5.566 total acres
- Mostly wooded with open field near the road
- Some timber and some thick cover for wildlife
- Watering hole for the wildlife
- Good deer sign and should offer great hunting opportunity
- Electric available at the road
- Away from the city
- Topography is flat off the road and then rolls downhill to the back
- All sellers mineral interest would transfer

Great little affordable lot that won't last long. Call before it's gone. Call today with any questions or to schedule a time to view the property.



**MORE INFO ONLINE:** 

# Boggs Rd - 5 acres - Gallia County Patriot, OH / Gallia County













# **Locator Maps**







**MORE INFO ONLINE:** 

# **Aerial Maps**







**MORE INFO ONLINE:** 

## LISTING REPRESENTATIVE

For more information contact:



#### Representative

Jon Collins

#### Mobile

(614) 419-3924

#### **Email**

jcollins@mossyoakproperties.com

#### **Address**

PO Box 896

## City / State / Zip

Pickerington, OH, 43147

| <u>NOTES</u> |  |  |  |
|--------------|--|--|--|
|              |  |  |  |
|              |  |  |  |
|              |  |  |  |
|              |  |  |  |
|              |  |  |  |
|              |  |  |  |





**NOTES** 

MORE INFO ONLINE:

# **DISCLAIMERS**

Information in this brochure is provided solely for information purposes and does not constitute an offer to sell or advertise real estate outside the states in which broker or agent licensed. The information p