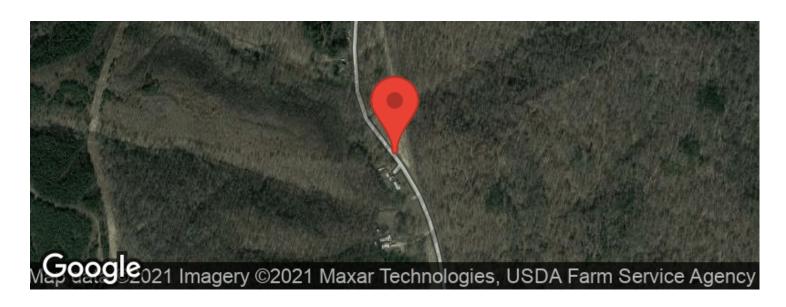

nstalled
- Great trails for access throughout
- Electric available
- Great building or camping site
- Good hunting with plenty of deer, turkey, and other wildlife
- Great Location
- Only 12 miles to Old Man's Cave and 10 miles to Ash Cave.
- 1 hour and 15 minutes from Downtown Columbus
- About 700 feet of frontage Goose Creek & 700 feet on Bray Hollow Rd
- Topography is mostly rolling with some steep hillsides
- All sellers mineral interest will transfer
- Additional acreage may be available

The perfect getaway! Great property, great location, priced right, don't miss this one. Call today with any questions or to schedule a time to view the property. Exact acreage is subject to new survey.



**MORE INFO ONLINE:** 





# **Locator Maps**







**MORE INFO ONLINE:** 

# **Aerial Maps**







**MORE INFO ONLINE:** 

#### LISTING REPRESENTATIVE

For more information contact:



Representative

Jon Collins

Mobile

(614) 419-3924

**Email** 

jcollins@mossyoakproperties.com

**Address** 

PO Box 896

City / State / Zip

Pickerington, OH 43147

| <u>NOTES</u> |  |  |  |
|--------------|--|--|--|
|              |  |  |  |
|              |  |  |  |
|              |  |  |  |
|              |  |  |  |
|              |  |  |  |
| ,            |  |  |  |
|              |  |  |  |



| <u>NOTES</u> |  |  |  |
|--------------|--|--|--|
|              |  |  |  |
|              |  |  |  |
|              |  |  |  |
|              |  |  |  |
|              |  |  |  |
|              |  |  |  |
|              |  |  |  |
|              |  |  |  |
|              |  |  |  |
|              |