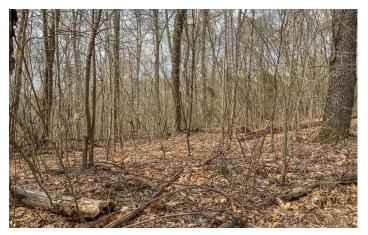

### **PROPERTY DESCRIPTION**

105+/- acres for sale in Northern Vinton County, Ohio. Beautiful property just right for that dream cabin or chasing a trophy whitetail. Great area for hunting and recreation. Short drive to the Hocking Hills. Electric available at the road.

Features of the property include:

- 105 +/- total acres
- All wooded with mostly hardwoods
- Nice cleared building area near the road
- Driveway installed
- Great trails for access throughout
- Electric available
- Great building or camping site
- Good hunting with plenty of deer, turkey, and other wildlife
- Great Location
- Only 12 miles to Old Man's Cave and 10 miles to Ash Cave.
- 1 hour and 15 minutes from Downtown Columbus
- About 700 feet of frontage Goose Creek & 700 feet on Bray Hollow Rd
- Topography is mostly rolling with some steep hillsides
- All sellers mineral interest will transfer
- Additional acreage may be available