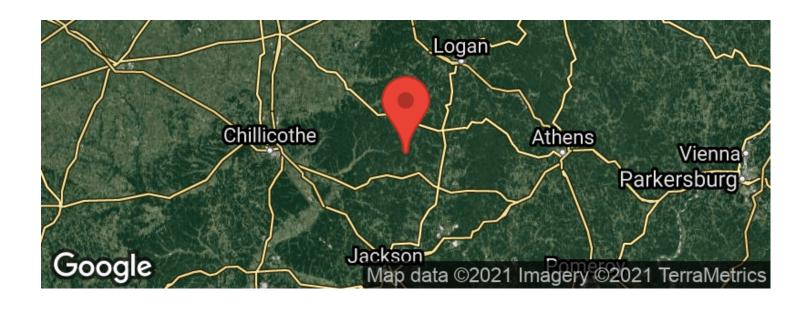

talled
- Great trails for access throughout
- Electric available
- Great building or camping site
- Good hunting with plenty of deer, turkey, and other wildlife
- Great Location
- Only 12 miles to Old Man's Cave and 10 miles to Ash Cave.
- 1 hour and 15 minutes from Downtown Columbus
- About 700 feet of frontage Goose Creek & 700 feet on Bray Hollow Rd
- Topography is mostly rolling with some steep hillsides
- All sellers mineral interest will transfer
- Additional acreage may be available

The perfect getaway! Great property, great location, priced right, don't miss this one. Call today with any questions or to schedule a time to view the property. Exact acreage is subject to new survey.



**MORE INFO ONLINE:** 





# **Locator Maps**







**MORE INFO ONLINE:** 

# **Aerial Maps**







**MORE INFO ONLINE:** 

#### LISTING REPRESENTATIVE

For more information contact:



Representative

Jon Collins

Mobile

(614) 419-3924

**Email** 

jcollins@mossyoakproperties.com

**Address** 

PO Box 896

City / State / Zip

Pickerington, OH 43147

| <u>NOTES</u> |  |  |  |
|--------------|--|--|--|
|              |  |  |  |
|              |  |  |  |
|              |  |  |  |
|              |  |  |  |
|              |  |  |  |
| ,            |  |  |  |
|              |  |  |  |



| <u>NOTES</u> |  |  |  |
|--------------|--|--|--|
|              |  |  |  |
|              |  |  |  |
|              |  |  |  |
|              |  |  |  |
|              |  |  |  |
|              |  |  |  |
|              |  |  |  |
|              |  |  |  |
|              |  |  |  |
|              |  |