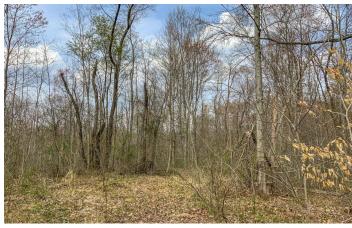

### **PROPERTY DESCRIPTION**

105+/- acres for sale in Northern Vinton County, Ohio. Beautiful property just right for that dream cabin or chasing a trophy whitetail. Great area for hunting and recreation. Short drive to the Hocking Hills. Electric available at the road.

Features of the property include:

- 105 +/- total acres
- All wooded with mostly hardwoods
- Nice cleared building area near the road
- Driveway installed
- Great trails for access throughout
- Electric available
- Great building or camping site
- Good hunting with plenty of deer, turkey, and other wildlife
- Great Location
- Only 12 miles to Old Man's Cave and 10 miles to Ash Cave.
- 1 hour and 15 minutes from Downtown Columbus
- About 700 feet of frontage Goose Creek & 700 feet on Bray Hollow Rd
- Topography is mostly rolling with some steep hillsides
- All sellers mineral interest will transfer
- Additional acreage may be available