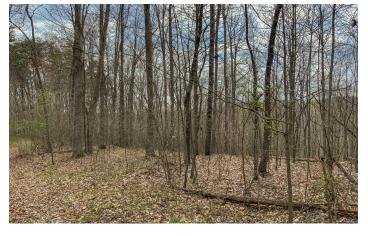

### **PROPERTY DESCRIPTION**

105+/- acres for sale in Northern Vinton County, Ohio. Beautiful property just right for that dream cabin or chasing a trophy whitetail. Great area for hunting and recreation. Short drive to the Hocking Hills. Electric available at the road.

Features of the property include:

- 105 +/- total acres
- All wooded with mostly hardwoods
- Nice cleared building area near the road
- Driveway installed
- Great trails for access throughout
- Electric available
- Great building or camping site
- Good hunting with plenty of deer, turkey, and other wildlife
- Great Location
- Only 12 miles to Old Man's Cave and 10 miles to Ash Cave.
- 1 hour and 15 minutes from Downtown Columbus
- About 700 feet of frontage Goose Creek & 700 feet on Bray Hollow Rd
- Topography is mostly rolling with some steep hillsides
- All sellers mineral interest will transfer
- Additional acreage may be available