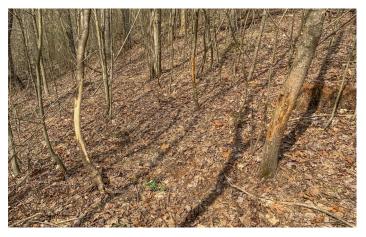

### **PROPERTY DESCRIPTION**

105+/- acres for sale in Northern Vinton County, Ohio. Beautiful property just right for that dream cabin or chasing a trophy whitetail. Great area for hunting and recreation. Short drive to the Hocking Hills. Electric available at the road.

Features of the property include:

- 105 +/- total acres
- All wooded with mostly hardwoods
- Nice cleared building area near the road
- Driveway installed
- Great trails for access throughout
- Electric available
- Great building or camping site
- Good hunting with plenty of deer, turkey, and other wildlife
- Great Location
- Only 12 miles to Old Man's Cave and 10 miles to Ash Cave.
- 1 hour and 15 minutes from Downtown Columbus
- About 700 feet of frontage Goose Creek & 700 feet on Bray Hollow Rd
- Topography is mostly rolling with some steep hillsides
- All sellers mineral interest will transfer
- Additional acreage may be available