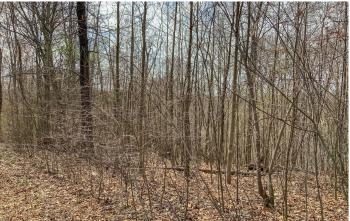

### **PROPERTY DESCRIPTION**

105+/- acres for sale in Northern Vinton County, Ohio. Beautiful property just right for that dream cabin or chasing a trophy whitetail. Great area for hunting and recreation. Short drive to the Hocking Hills. Electric available at the road.

Features of the property include:

- 105 +/- total acres
- All wooded with mostly hardwoods
- Nice cleared building area near the road
- Driveway installed
- Great trails for access throughout
- Electric available
- Great building or camping site
- Good hunting with plenty of deer, turkey, and other wildlife
- Great Location
- Only 12 miles to Old Man's Cave and 10 miles to Ash Cave.
- 1 hour and 15 minutes from Downtown Columbus
- About 700 feet of frontage Goose Creek & 700 feet on Bray Hollow Rd
- Topography is mostly rolling with some steep hillsides
- All sellers mineral interest will transfer
- Additional acreage may be available