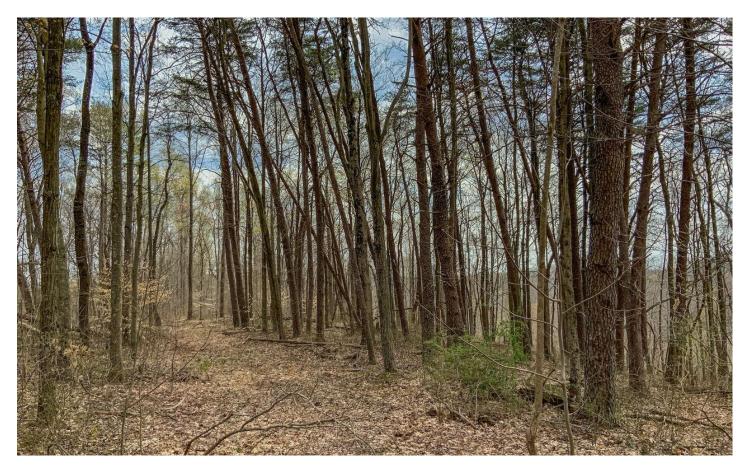

### **PROPERTY DESCRIPTION**

105+/- acres for sale in Northern Vinton County, Ohio. Beautiful property just right for that dream cabin or chasing a trophy whitetail. Great area for hunting and recreation. Short drive to the Hocking Hills. Electric available at the road.

Features of the property include:

- 105 +/- total acres
- All wooded with mostly hardwoods
- Nice cleared building area near the road
- Driveway installed
- Great trails for access throughout
- Electric available
- Great building or camping site
- Good hunting with plenty of deer, turkey, and other wildlife
- Great Location
- Only 12 miles to Old Man's Cave and 10 miles to Ash Cave.
- 1 hour and 15 minutes from Downtown Columbus
- About 700 feet of frontage Goose Creek & 700 feet on Bray Hollow Rd
- Topography is mostly rolling with some steep hillsides
- All sellers mineral interest will transfer
- Additional acreage may be available