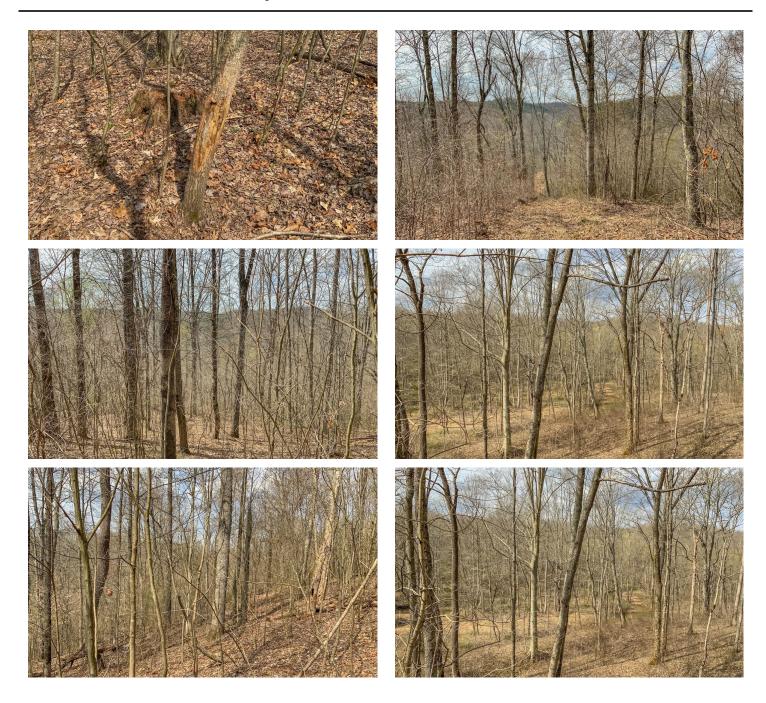

### **PROPERTY DESCRIPTION**

105+/- acres for sale in Northern Vinton County, Ohio. Beautiful property just right for that dream cabin or chasing a trophy whitetail. Great area for hunting and recreation. Short drive to the Hocking Hills. Electric available at the road.

Features of the property include:

- 105 +/- total acres
- All wooded with mostly hardwoods
- Nice cleared building area near the road
- Driveway installed
- Great trails for access throughout
- Electric available
- Great building or camping site
- Good hunting with plenty of deer, turkey, and other wildlife
- Great Location
- Only 12 miles to Old Man's Cave and 10 miles to Ash Cave.
- 1 hour and 15 minutes from Downtown Columbus
- About 700 feet of frontage Goose Creek & 700 feet on Bray Hollow Rd
- Topography is mostly rolling with some steep hillsides
- All sellers mineral interest will transfer
- Additional acreage may be available