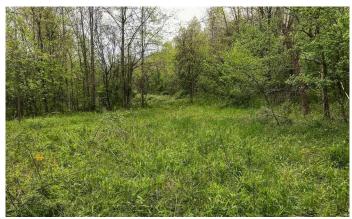

### **PROPERTY DESCRIPTION**

This property had a lot to offer at a great price. Great place to build, public water & electric are available at the road. Old small barn on property, creek runs through, and couple different places for a driveway. Great hunting and there is plenty of sign.

Features of this property include:

- 56+/- total acres
- Mostly wooded
- Timber is mostly immature with some mature
- Some small fields
- Fantastic hunting opportunity
- Good cover and habitat for wildlife
- Plenty of deer and turkey
- Draws and funnels throughout making great stand locations
- Small creek makes a great water source for wildlife
- Topography is rolling to steep
- Good location to build your home or cabin
- Electric and public water available at the road
- Perfect for the ATV rider with miles of trails
- Couple of streams runs through the property
- Additional acreage may be available