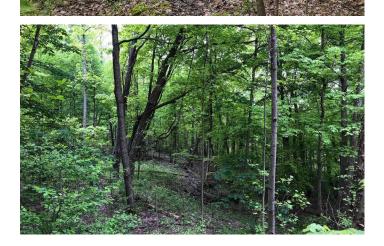

### **PROPERTY DESCRIPTION**

This property had a lot to offer at a great price. Great place to build, public water & electric are available at the road. Old small barn on property, creek runs through, and couple different places for a driveway. Great hunting and there is plenty of sign.

Features of this property include:

- 56+/- total acres
- Mostly wooded
- Timber is mostly immature with some mature
- Some small fields
- Fantastic hunting opportunity
- Good cover and habitat for wildlife
- Plenty of deer and turkey
- Draws and funnels throughout making great stand locations
- Small creek makes a great water source for wildlife
- Topography is rolling to steep
- Good location to build your home or cabin
- Electric and public water available at the road
- Perfect for the ATV rider with miles of trails
- Couple of streams runs through the property
- Additional acreage may be available