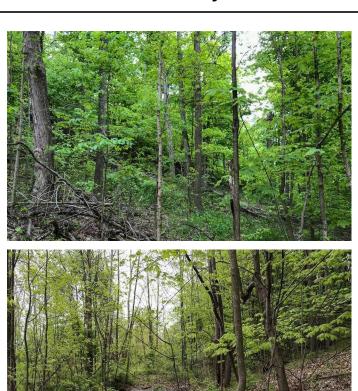

### **PROPERTY DESCRIPTION**

This property had a lot to offer at a great price. Great place to build, public water & electric are available at the road. Old small barn on property, creek runs through, and couple different places for a driveway. Great hunting and there is plenty of sign.

Features of this property include:

- 56+/- total acres
- Mostly wooded
- Timber is mostly immature with some mature
- Some small fields
- Fantastic hunting opportunity
- Good cover and habitat for wildlife
- Plenty of deer and turkey
- Draws and funnels throughout making great stand locations
- Small creek makes a great water source for wildlife
- Topography is rolling to steep
- Good location to build your home or cabin
- Electric and public water available at the road
- Perfect for the ATV rider with miles of trails
- Couple of streams runs through the property
- Additional acreage may be available