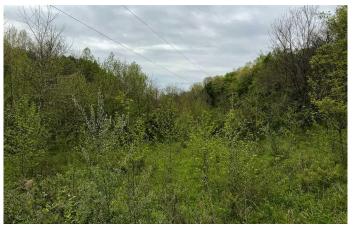

### **PROPERTY DESCRIPTION**

This property had a lot to offer at a great price. Great place to build, public water & electric are available at the road. Old small barn on property, creek runs through, and couple different places for a driveway. Great hunting and there is plenty of sign.

Features of this property include:

- 56+/- total acres
- Mostly wooded
- Timber is mostly immature with some mature
- Some small fields
- Fantastic hunting opportunity
- Good cover and habitat for wildlife
- Plenty of deer and turkey
- Draws and funnels throughout making great stand locations
- Small creek makes a great water source for wildlife
- Topography is rolling to steep
- Good location to build your home or cabin
- Electric and public water available at the road
- Perfect for the ATV rider with miles of trails
- Couple of streams runs through the property
- Additional acreage may be available