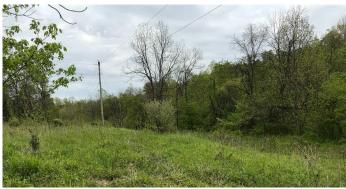

### **PROPERTY DESCRIPTION**

This property had a lot to offer at a great price. Great place to build, public water & electric are available at the road. Old small barn on property, creek runs through, and couple different places for a driveway. Great hunting and there is plenty of sign.

Features of this property include:

- 56+/- total acres
- Mostly wooded
- Timber is mostly immature with some mature
- Some small fields
- Fantastic hunting opportunity
- Good cover and habitat for wildlife
- Plenty of deer and turkey
- Draws and funnels throughout making great stand locations
- Small creek makes a great water source for wildlife
- Topography is rolling to steep
- Good location to build your home or cabin
- Electric and public water available at the road
- Perfect for the ATV rider with miles of trails
- Couple of streams runs through the property
- Additional acreage may be available