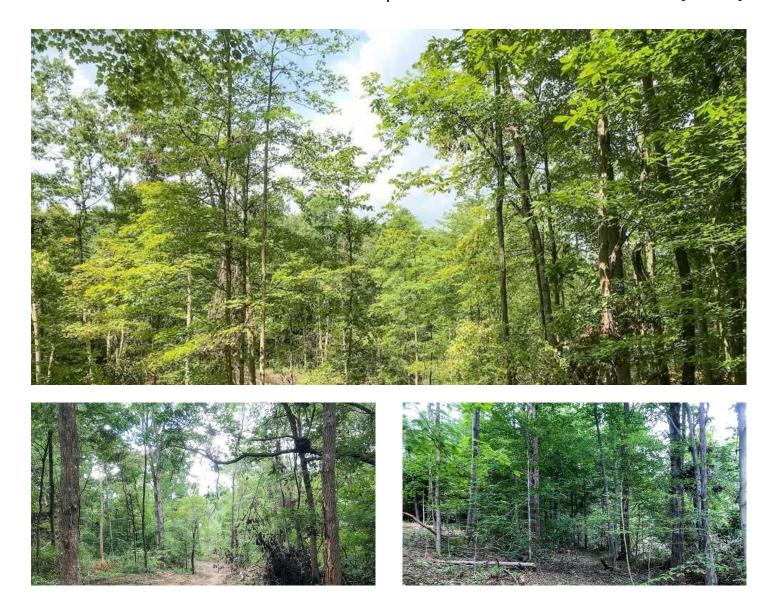

### **PROPERTY DESCRIPTION**

18 acres of land for sale in Perry County, Ohio. This would be a great place to build your new home or just a place to hunt and get away from the city. Hunting should be great with plenty of deer and turkey sign. The recent selective timber harvest has created several trails and with improve the wildlife habitat tremendously.

Features of the property include:

- 18+/- total acres
- Nearly all wooded
- Good cover for wildlife
- Nice building sites
- Electric at the road
- Great hunting and recreational property
- Several trails
- Rolling topography
- Great location
- Less than an hour from Downtown Columbus
- All sellers mineral rights transfer
- Additional acreage may be available