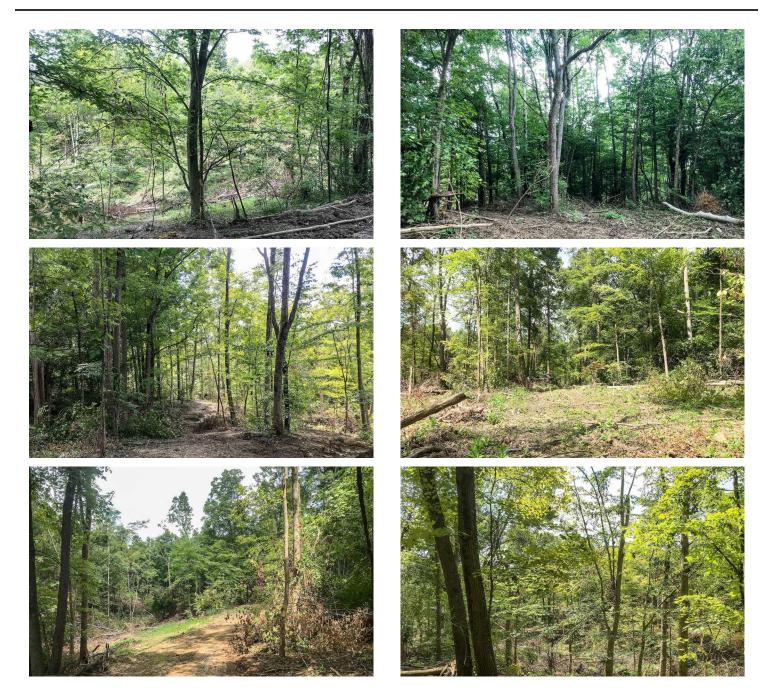

### **PROPERTY DESCRIPTION**

18 acres of land for sale in Perry County, Ohio. This would be a great place to build your new home or just a place to hunt and get away from the city. Hunting should be great with plenty of deer and turkey sign. The recent selective timber harvest has created several trails and with improve the wildlife habitat tremendously.

Features of the property include:

- 18+/- total acres
- Nearly all wooded
- Good cover for wildlife
- Nice building sites
- Electric at the road
- Great hunting and recreational property
- Several trails
- Rolling topography
- Great location
- Less than an hour from Downtown Columbus
- All sellers mineral rights transfer
- Additional acreage may be available