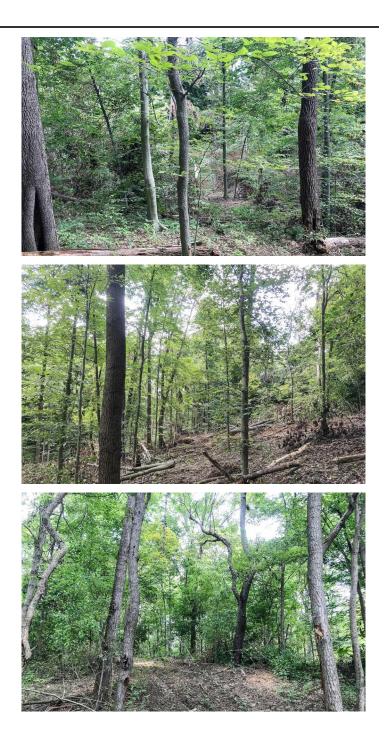

### **PROPERTY DESCRIPTION**

18 acres of land for sale in Perry County, Ohio. This would be a great place to build your new home or just a place to hunt and get away from the city. Hunting should be great with plenty of deer and turkey sign. The recent selective timber harvest has created several trails and with improve the wildlife habitat tremendously.

Features of the property include:

- 18+/- total acres
- Nearly all wooded
- Good cover for wildlife
- Nice building sites
- Electric at the road
- Great hunting and recreational property
- Several trails
- Rolling topography
- Great location
- Less than an hour from Downtown Columbus
- All sellers mineral rights transfer
- Additional acreage may be available