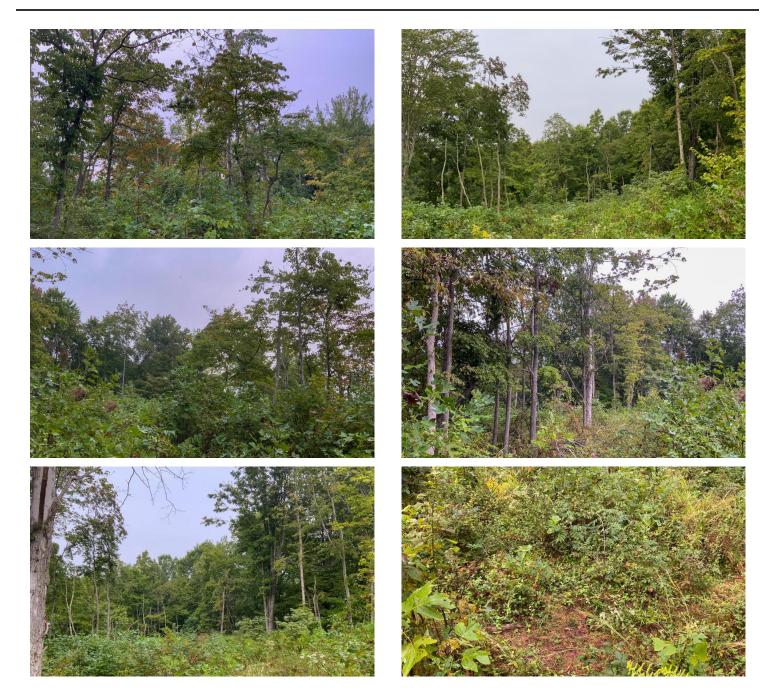

### **PROPERTY DESCRIPTION**

Nearly 82 acres of land for sale in Jackson County, Ohio. A hilltop building site with a great view makes this property just what you are looking for. The timber was cut a couple of years ago and opened the property up.

Features of the property include:

- 81.61 total acres
- Drive into property already in place
- Timber was mostly clear cut a couple of years ago
- Beautiful view from a great hilltop building site
- Electric is at the road
- Great hunting and recreational opportunities
- Plenty of deer sign
- Good habitat for wildlife
- Great location with easy access from major road
- Less than 5 miles to Jackson, Ohio and 36 miles to Athens, Ohio
- Topography is mostly rolling
- All mineral rights owned by the seller will transfer