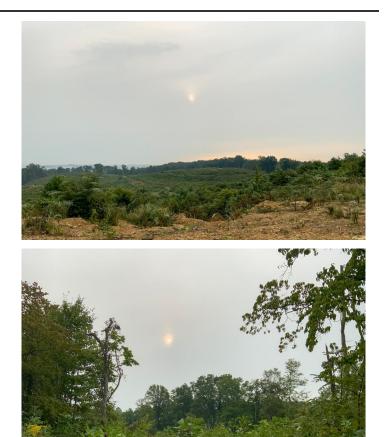

### **PROPERTY DESCRIPTION**

Nearly 82 acres of land for sale in Jackson County, Ohio. A hilltop building site with a great view makes this property just what you are looking for. The timber was cut a couple of years ago and opened the property up.

Features of the property include:

- 81.61 total acres
- Drive into property already in place
- Timber was mostly clear cut a couple of years ago
- Beautiful view from a great hilltop building site
- Electric is at the road
- Great hunting and recreational opportunities
- Plenty of deer sign
- Good habitat for wildlife
- Great location with easy access from major road
- Less than 5 miles to Jackson, Ohio and 36 miles to Athens, Ohio
- Topography is mostly rolling
- All mineral rights owned by the seller will transfer