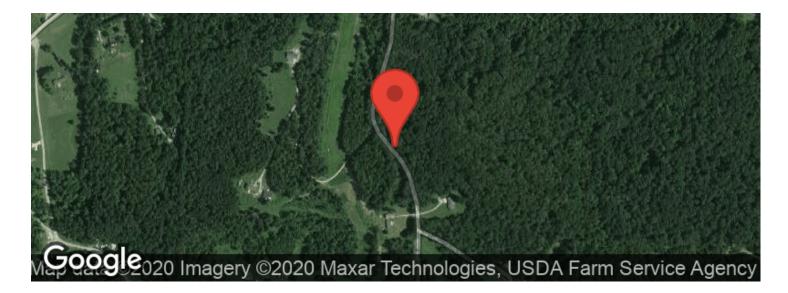

# **Aerial Maps**

Page 6

**MORE INFO ONLINE:** 

### **PROPERTY DESCRIPTION**

Nearly 82 acres of land for sale in Jackson County, Ohio. A hilltop building site with a great view makes this property just what you are looking for. The timber was cut a couple of years ago and opened the property up.

Features of the property include:

- 81.61 total acres
- Drive into property already in place
- Timber was mostly clear cut a couple of years ago
- Beautiful view from a great hilltop building site
- Electric is at the road
- Great hunting and recreational opportunities
- Plenty of deer sign
- Good habitat for wildlife
- Great location with easy access from major road
- Less than 5 miles to Jackson, Ohio and 36 miles to Athens, Ohio
- Topography is mostly rolling
- All mineral rights owned by the seller will transfer