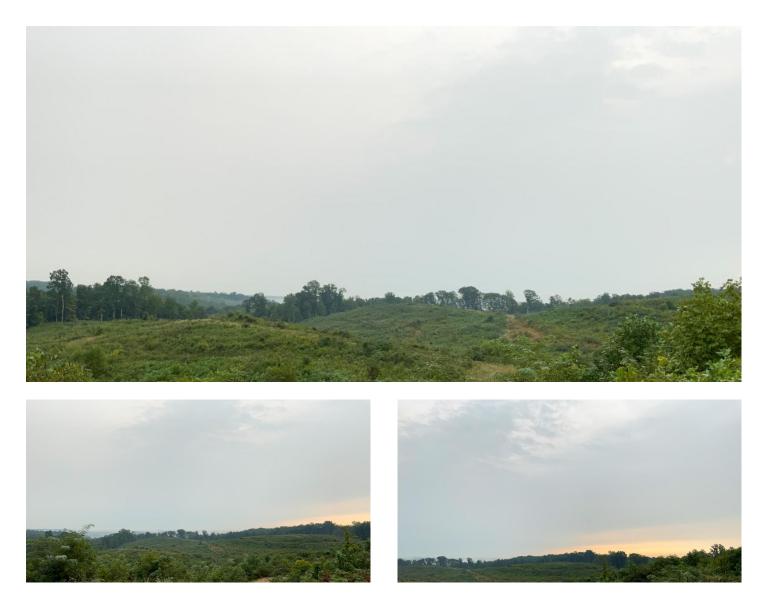

### **PROPERTY DESCRIPTION**

Nearly 82 acres of land for sale in Jackson County, Ohio. A hilltop building site with a great view makes this property just what you are looking for. The timber was cut a couple of years ago and opened the property up.

Features of the property include:

- 81.61 total acres
- Drive into property already in place
- Timber was mostly clear cut a couple of years ago
- Beautiful view from a great hilltop building site
- Electric is at the road
- Great hunting and recreational opportunities
- Plenty of deer sign
- Good habitat for wildlife
- Great location with easy access from major road
- Less than 5 miles to Jackson, Ohio and 36 miles to Athens, Ohio
- Topography is mostly rolling
- All mineral rights owned by the seller will transfer