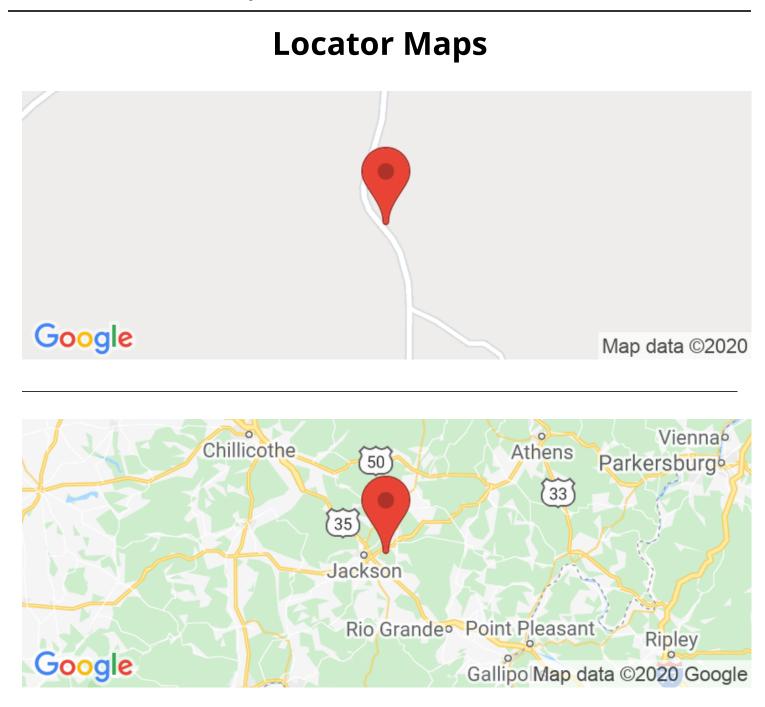

### **SUMMARY**

Address Rice Rd

**City, State Zip** Jackson, OH 45640

**County** Jackson County

**Type** Hunting Land, Recreational Land

Latitude / Longitude 39.05225 / -82.56948

**Taxes (Annually)** 1073

**Acreage** 81.610

### **PROPERTY DESCRIPTION**

Nearly 82 acres of land for sale in Jackson County, Ohio. A hilltop building site with a great view makes this property just what you are looking for. The timber was cut a couple of years ago and opened the property up.

Features of the property include:

- 81.61 total acres
- Drive into property already in place
- Timber was mostly clear cut a couple of years ago
- Beautiful view from a great hilltop building site
- Electric is at the road
- Great hunting and recreational opportunities
- Plenty of deer sign
- Good habitat for wildlife
- Great location with easy access from major road
- Less than 5 miles to Jackson, Ohio and 36 miles to Athens, Ohio
- Topography is mostly rolling
- All mineral rights owned by the seller will transfer