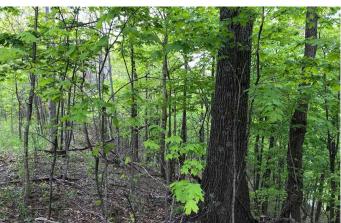

Features of this property include:

- 225+/- total acres
- Mostly wooded
- Timber is mostly immature with some mature
- Several small fields throughout (perfect for food plots)
- Recently opened trail system
- Fantastic hunting opportunity
- Good cover and habitat for wildlife
- Plenty of deer and turkey
- Draws, funnels, & ridge-tops throughout making great stand locations
- Few long strip ponds for a great water source
- Topography is rolling to steep with some high walls
- Accesses from the East and West sides of property
- Nice place to build your home or cabin
- Electric and public water available at the road
- Perfect for the ATV rider with miles of trails
- Couple of streams runs through the property
- Additional acreage may be available