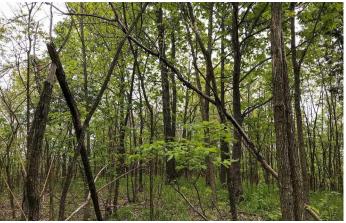

Features of this property include:

- 225+/- total acres
- Mostly wooded
- Timber is mostly immature with some mature
- Several small fields throughout (perfect for food plots)
- Recently opened trail system
- Fantastic hunting opportunity
- Good cover and habitat for wildlife
- Plenty of deer and turkey
- Draws, funnels, & ridge-tops throughout making great stand locations
- Few long strip ponds for a great water source
- Topography is rolling to steep with some high walls
- Accesses from the East and West sides of property
- Nice place to build your home or cabin
- Electric and public water available at the road
- Perfect for the ATV rider with miles of trails
- Couple of streams runs through the property
- Additional acreage may be available