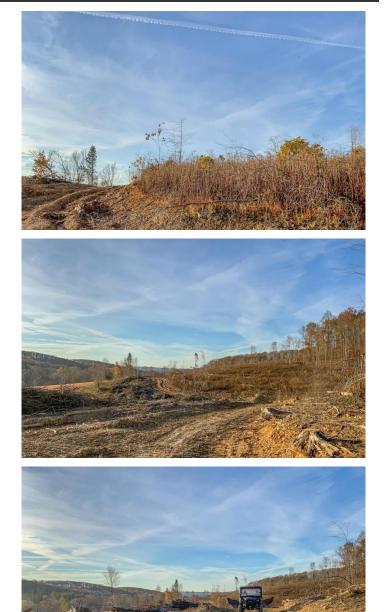

## **PROPERTY DESCRIPTION**

44+/- acres for sale in Scioto County, Ohio. This would make a great place to build your new home where you can enjoy views for miles. The property was pretty much clear cut this year and has opened it up to many options. Create some pasture, build, or allow to grow into some amazing wildlife habitat. Make it what you want.

Features of the property include:

- 44 +/- total acres (new survey will be provided with purchase)
- Property is cleared of nearly all trees
- Great hilltop building locations with great views
- Public water and electric available
- Some trails through out.
- Additional acreage may be available
- Topography ranges from rolling to some steeper hillside
- Nice Field out front