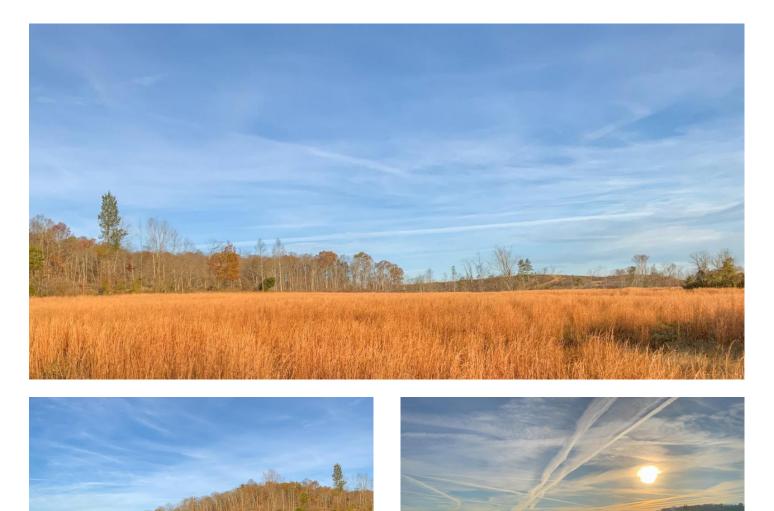

## **PROPERTY DESCRIPTION**

44+/- acres for sale in Scioto County, Ohio. This would make a great place to build your new home where you can enjoy views for miles. The property was pretty much clear cut this year and has opened it up to many options. Create some pasture, build, or allow to grow into some amazing wildlife habitat. Make it what you want.

Features of the property include:

- 44 +/- total acres (new survey will be provided with purchase)
- Property is cleared of nearly all trees
- Great hilltop building locations with great views
- Public water and electric available
- Some trails through out.
- Additional acreage may be available
- Topography ranges from rolling to some steeper hillside
- Nice Field out front