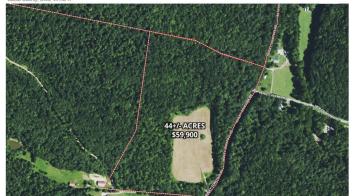

# **Aerial Maps**

## **SUMMARY**

Address Henley Comstock Rd

**City, State Zip** Mcdermott, OH 45652

**County** Scioto County

**Type** Hunting Land, Recreational Land

Latitude / Longitude 38.86966 / -83.14875

Acreage

**Price** \$59,900