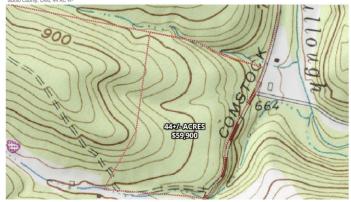

# **Aerial Maps**

## **SUMMARY**

Address Henley Comstock Rd

**City, State Zip** Mcdermott, OH 45652

**County** Scioto County

**Type** Hunting Land, Recreational Land

Latitude / Longitude 38.86966 / -83.14875

Acreage

**Price** \$59,900