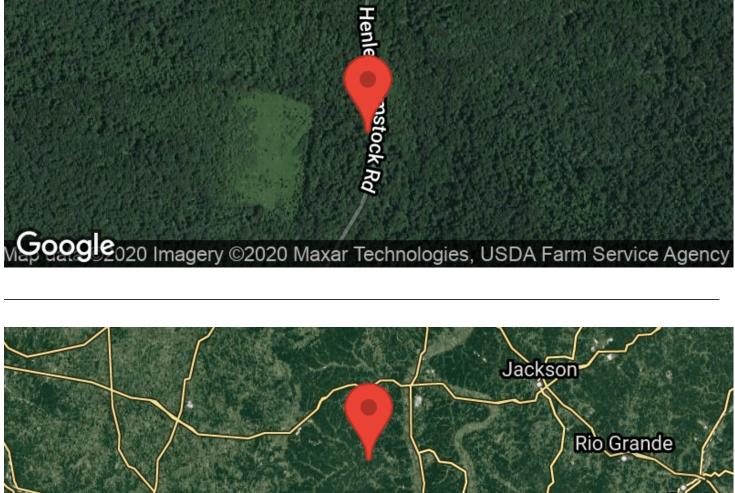

new survey will be provided with purchase)
- Property is cleared of nearly all trees
- Great hilltop building locations with great views
- Public water and electric available
- Some trails through out.
- Additional acreage may be available
- Topography ranges from rolling to some steeper hillside
- Nice Field out front

This property is priced to sell so don't wait. Annual taxes shall be determined by county after sale. Call today with any questions or to schedule a time to view the property.



#### **MORE INFO ONLINE:**

#### Henley Comstock Rd - 44 acres - Scioto County Mcdermott, OH / Scioto County



Henley Comstock Rd 44 Scioto County, Ohio, 44 AC



Henley Comstock Rd 44 Scioto County, Ohio, 44 AC







#### **MORE INFO ONLINE:**





#### **MORE INFO ONLINE:**

# **Aerial Maps**







#### MORE INFO ONLINE:

### LISTING REPRESENTATIVE

For more information contact:



Representative

Jon Collins

**Mobile** (614) 419-3924

**Email** jcollins@mossyoakproperties.com

Address PO Box 896

**City / State / Zip** Pickerington, OH, 43147

## <u>NOTES</u>



#### **MORE INFO ONLINE:**

0

OhioLandForSale.com

| <br> | <br> |
|------|------|
|      |      |
|      |      |
|      |      |
| <br> | <br> |
|      |      |
|      |      |
|      |      |
|      |      |
|      |      |
|      |      |
|      |      |
| <br> | <br> |



#### **MORE INFO ONLINE:**

# **DISCLAIMERS**

Information in this brochure is provided solely for information purposes and does not constitute an offer to sell or advertise real estate outside the states in which broker or agent licensed. The