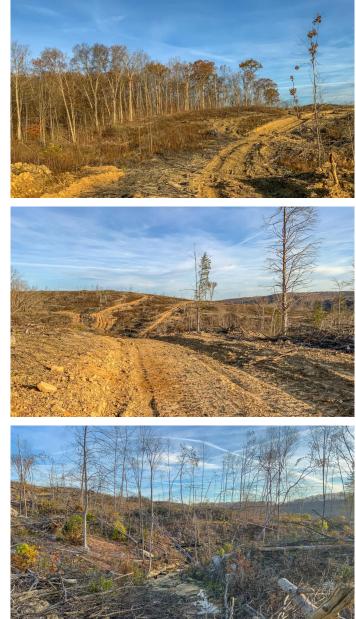

## **PROPERTY DESCRIPTION**

44+/- acres for sale in Scioto County, Ohio. This would make a great place to build your new home where you can enjoy views for miles. The property was pretty much clear cut this year and has opened it up to many options. Create some pasture, build, or allow to grow into some amazing wildlife habitat. Make it what you want.

Features of the property include:

- 44 +/- total acres (new survey will be provided with purchase)
- Property is cleared of nearly all trees
- Great hilltop building locations with great views
- Public water and electric available
- Some trails through out.
- Additional acreage may be available
- Topography ranges from rolling to some steeper hillside
- Nice Field out front