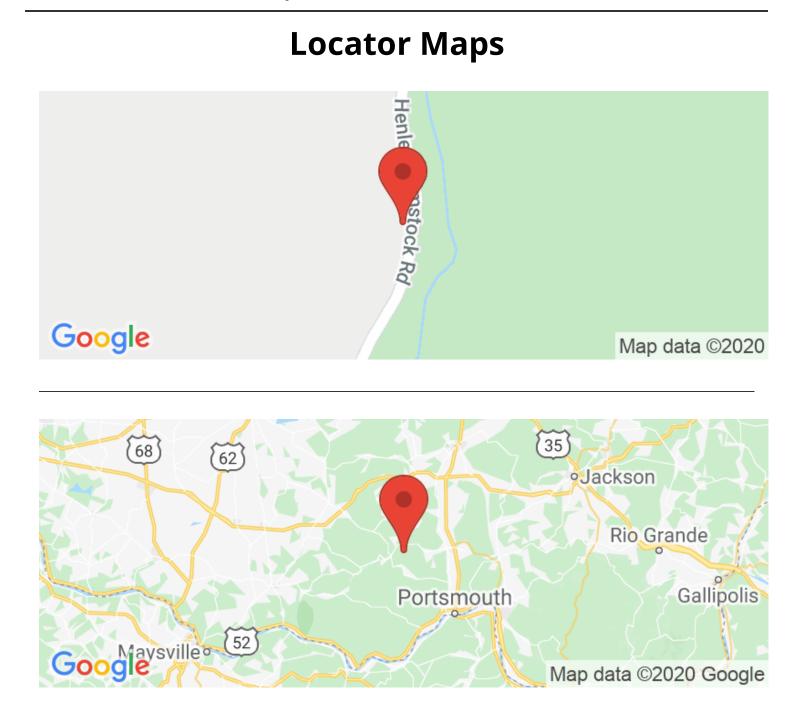

## **SUMMARY**

Address Henley Comstock Rd

**City, State Zip** Mcdermott, OH 45652

**County** Scioto County

**Type** Hunting Land, Recreational Land

Latitude / Longitude 38.86966 / -83.14875

Acreage

**Price** \$59,900

# **Aerial Maps**