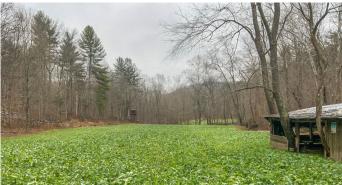

### **PROPERTY DESCRIPTION**

205 acres of land for sale in Pike County, Ohio. A large tract of timber with food plots down the center offering fantastic hunting and recreational opportunities. Surrounded by thousands of acres of woods there is no telling the bucks that could show up. This area is loaded with wildlife. The property is very private and would make the perfect secluded getaway.

Features of the property include:

- 205.67 total acres
- Approximately 5 acres of lush food plots
- Remaining acres is woods
- Woods are mostly mixed hardwoods (select timber harvest was done about 4-5 years ago)
- Trails throughout for access
- Plenty of deer sign
- Box blinds, tree stands, & feeders are all in place
- Year round creek runs through property
- Old farm building and log cabin could be restored
- All mineral interest owned by seller will transfer
- Topography ranges from flat bottoms to long ridgetops with some steep hillside