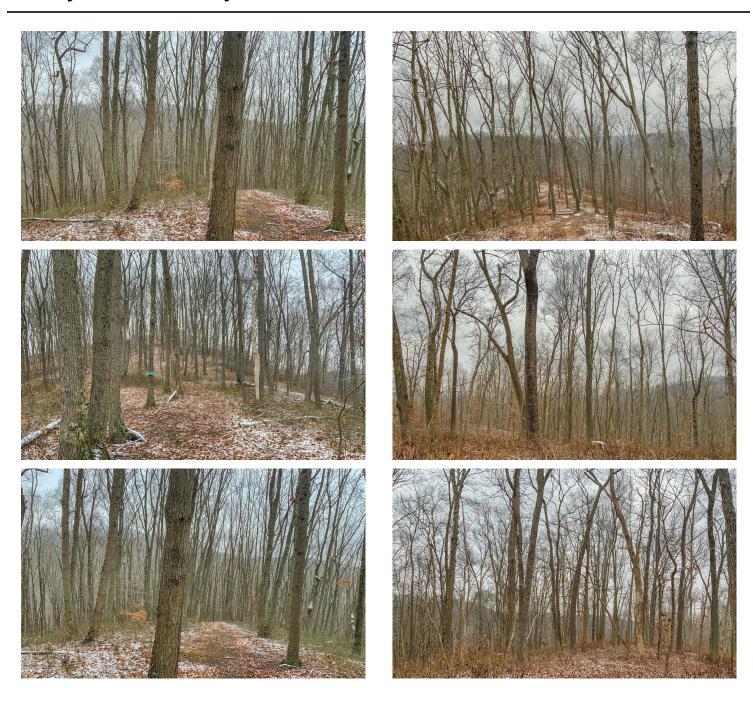

### **PROPERTY DESCRIPTION**

205 acres of land for sale in Pike County, Ohio. A large tract of timber with food plots down the center offering fantastic hunting and recreational opportunities. Surrounded by thousands of acres of woods there is no telling the bucks that could show up. This area is loaded with wildlife. The property is very private and would make the perfect secluded getaway.

Features of the property include:

- 205.67 total acres
- Approximately 5 acres of lush food plots
- Remaining acres is woods
- Woods are mostly mixed hardwoods (select timber harvest was done about 4-5 years ago)
- Trails throughout for access
- Plenty of deer sign
- Box blinds, tree stands, & feeders are all in place
- Year round creek runs through property
- Old farm building and log cabin could be restored
- All mineral interest owned by seller will transfer
- Topography ranges from flat bottoms to long ridgetops with some steep hillside