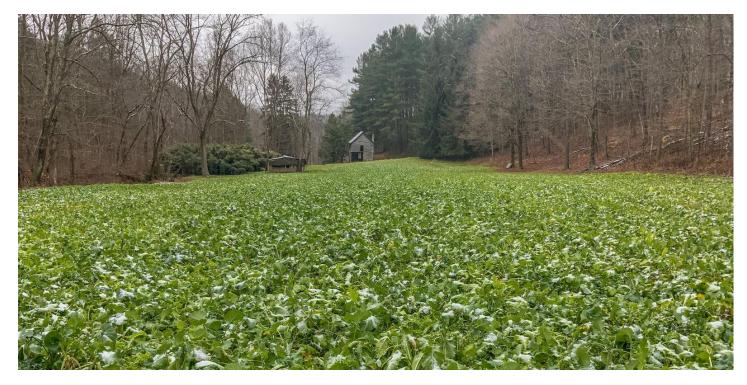

### **PROPERTY DESCRIPTION**

205 acres of land for sale in Pike County, Ohio. A large tract of timber with food plots down the center offering fantastic hunting and recreational opportunities. Surrounded by thousands of acres of woods there is no telling the bucks that could show up. This area is loaded with wildlife. The property is very private and would make the perfect secluded getaway.

Features of the property include:

- 205.67 total acres
- Approximately 5 acres of lush food plots
- Remaining acres is woods
- Woods are mostly mixed hardwoods (select timber harvest was done about 4-5 years ago)
- Trails throughout for access
- Plenty of deer sign
- Box blinds, tree stands, & feeders are all in place
- Year round creek runs through property
- Old farm building and log cabin could be restored
- All mineral interest owned by seller will transfer
- Topography ranges from flat bottoms to long ridgetops with some steep hillside