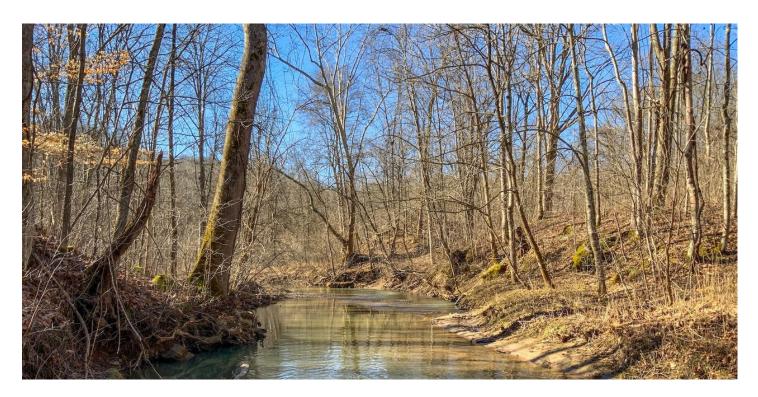

### **PROPERTY DESCRIPTION**

272 acres for sale in Washington County, Ohio. What a wonderful property with a lot to offer.

Mostly wooded, year round creek, caves, rock outcroppings, waterfalls, and fantastic hunting opportunity. This property is perfect for camping or a family getaway from the city. One room rustic cabin already in place.

### Property features include:

- 272.193 total acres
- Nearly all wooded with a mix of mature and immature forest
- Mast producing hardwoods throughout
- Plenty of cover for wildlife
- Funnels and pinch point to set up your tree stands
- Trails throughout the majority of the property for great access
- Couple of small clearing made for food plots
- Beautiful rock outcroppings, caves, and waterfalls
- Big Run Creek runs through the property
- Access on dead end road and along Big Run Rd but need to cross creek from Big Run
- Mineral rights previously reserved.
- Tons of deer and turkey sign on this property
- More recreational opportunities than most
- Topography is rolling, big rolling, steep drops, and flat bottom land
- Small one room rustic cabin approximately 16 x 24