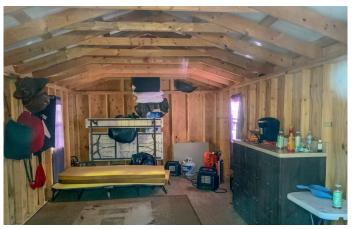

### **PROPERTY DESCRIPTION**

272 acres for sale in Washington County, Ohio. What a wonderful property with a lot to offer.

Mostly wooded, year round creek, caves, rock outcroppings, waterfalls, and fantastic hunting opportunity. This property is perfect for camping or a family getaway from the city. One room rustic cabin already in place.

### Property features include:

- 272.193 total acres
- Nearly all wooded with a mix of mature and immature forest
- Mast producing hardwoods throughout
- Plenty of cover for wildlife
- Funnels and pinch point to set up your tree stands
- Trails throughout the majority of the property for great access
- Couple of small clearing made for food plots
- Beautiful rock outcroppings, caves, and waterfalls
- Big Run Creek runs through the property
- Access on dead end road and along Big Run Rd but need to cross creek from Big Run
- Mineral rights previously reserved.
- Tons of deer and turkey sign on this property
- More recreational opportunities than most
- Topography is rolling, big rolling, steep drops, and flat bottom land
- Small one room rustic cabin approximately 16 x 24