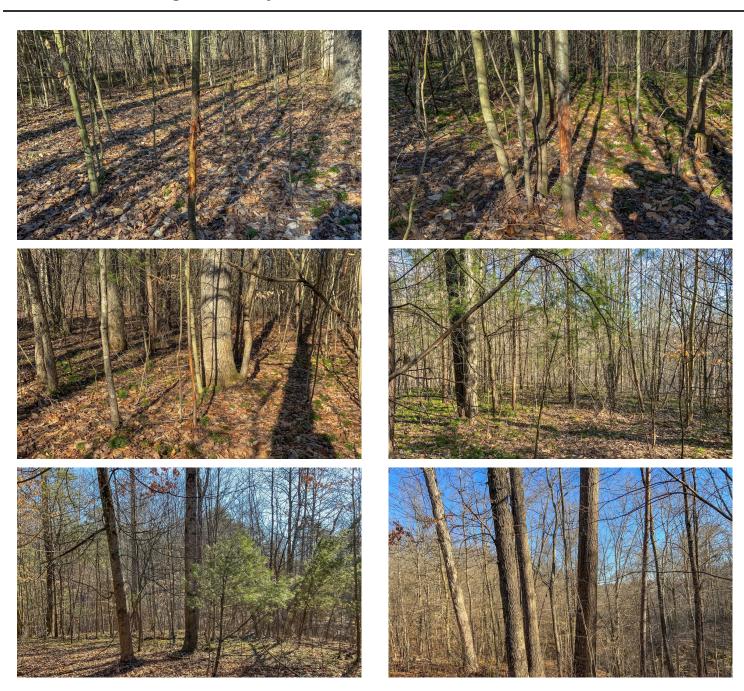

### **PROPERTY DESCRIPTION**

272 acres for sale in Washington County, Ohio. What a wonderful property with a lot to offer.

Mostly wooded, year round creek, caves, rock outcroppings, waterfalls, and fantastic hunting opportunity. This property is perfect for camping or a family getaway from the city. One room rustic cabin already in place.

### Property features include:

- 272.193 total acres
- Nearly all wooded with a mix of mature and immature forest
- Mast producing hardwoods throughout
- Plenty of cover for wildlife
- Funnels and pinch point to set up your tree stands
- Trails throughout the majority of the property for great access
- Couple of small clearing made for food plots
- Beautiful rock outcroppings, caves, and waterfalls
- Big Run Creek runs through the property
- Access on dead end road and along Big Run Rd but need to cross creek from Big Run
- Mineral rights previously reserved.
- Tons of deer and turkey sign on this property
- More recreational opportunities than most
- Topography is rolling, big rolling, steep drops, and flat bottom land
- Small one room rustic cabin approximately 16 x 24