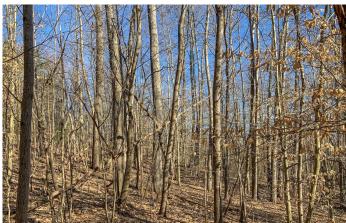

### **PROPERTY DESCRIPTION**

272 acres for sale in Washington County, Ohio. What a wonderful property with a lot to offer.

Mostly wooded, year round creek, caves, rock outcroppings, waterfalls, and fantastic hunting opportunity. This property is perfect for camping or a family getaway from the city. One room rustic cabin already in place.

### Property features include:

- 272.193 total acres
- Nearly all wooded with a mix of mature and immature forest
- Mast producing hardwoods throughout
- Plenty of cover for wildlife
- Funnels and pinch point to set up your tree stands
- Trails throughout the majority of the property for great access
- Couple of small clearing made for food plots
- Beautiful rock outcroppings, caves, and waterfalls
- Big Run Creek runs through the property
- Access on dead end road and along Big Run Rd but need to cross creek from Big Run
- Mineral rights previously reserved.
- Tons of deer and turkey sign on this property
- More recreational opportunities than most
- Topography is rolling, big rolling, steep drops, and flat bottom land
- Small one room rustic cabin approximately 16 x 24