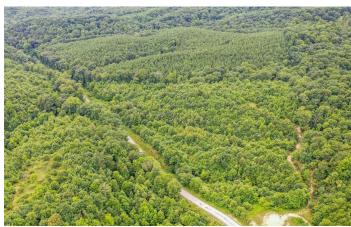

Kelly Rd - 382 acres - Vinton County 0 Kelly Rd Ray, OH 45672

**\$549,900** 382 +/- acres Vinton County









**MORE INFO ONLINE:** 

# Kelly Rd - 382 acres - Vinton County Ray, OH / Vinton County

## **SUMMARY**

**Address** 

0 Kelly Rd

City, State Zip

Ray, OH 45672

**County** 

**Vinton County** 

Type

Hunting Land, Recreational Land

Latitude / Longitude

39.2242 / -82.6306

Taxes (Annually)

2997

**Acreage** 

382

**Price** 

\$549,900

### **Property Website**

https://ohiolandforsale.com/property/kelly-rd-382-acres-vinton-county-vinton-ohio/20595/









### **PROPERTY DESCRIPTION**

382 acres of land for sale in Vinton County's Richland Township. Large properties for sale in Ohio do not hit the market everyday so do not miss out. This Property is in close proximity to 2524 acres of Richland Furnace State Forest and the newly formed Superior Wildlife Area through a partnership w