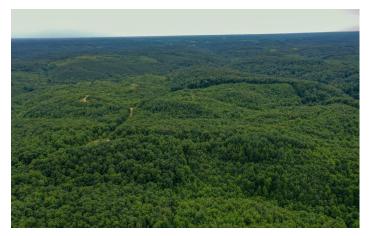

Kelly Rd - 382 acres - Vinton County 0 Kelly Rd Ray, OH 45672

**\$549,900** 382 +/- acres Vinton County









**MORE INFO ONLINE:** 

# Kelly Rd - 382 acres - Vinton County Ray, OH / Vinton County

## **SUMMARY**

**Address** 

0 Kelly Rd

City, State Zip

Ray, OH 45672

**County** 

**Vinton County** 

Type

Hunting Land, Recreational Land

Latitude / Longitude

39.2242 / -82.6306

Taxes (Annually)

2997

**Acreage** 

382

**Price** 

\$549,900

### **Property Website**

https://ohiolandforsale.com/property/kelly-rd-382-acres-vinton-county-vinton-ohio/20595/









### **PROPERTY DESCRIPTION**

382 acres of land for sale in Vinton County's Richland Township. Large properties for sale in Ohio do not hit the market everyday so do not miss out. This Property is in close proximity to 2524 acres of Richland Furnace State Forest and the newly formed Superior Wildlife Area through a partnership with Superior Land Group, LLC and the ODNR Division of Wildlife. These two properties hold rich history, during the mid 1800s the Hanging Rock Iron Region was the second largest producer of iron.

#### Property features include

- A clear-cut about 10-15 years ago has left this property with thick habitat for wildlife
- Trails throughout property (some trails are overgrown or eroded)
- Great locations for some small food plots
- Approx. 1800' of road frontage