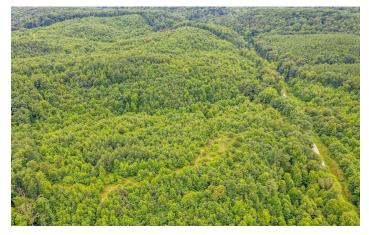

Kelly Rd - 382 acres - Vinton County 0 Kelly Rd Ray, OH 45672

**\$549,900** 382 +/- acres Vinton County









**MORE INFO ONLINE:** 

# Kelly Rd - 382 acres - Vinton County Ray, OH / Vinton County

## **SUMMARY**

**Address** 

0 Kelly Rd

City, State Zip

Ray, OH 45672

**County** 

**Vinton County** 

Type

Hunting Land, Recreational Land

Latitude / Longitude

39.2242 / -82.6306

Taxes (Annually)

2997

**Acreage** 

382

**Price** 

\$549,900

### **Property Website**

https://ohiolandforsale.com/property/kelly-rd-382-acres-vinton-county-vinton-ohio/20595/









### **PROPERTY DESCRIPTION**

382 acres of land for sale in Vinton County's Richland Township. Large properties for sale in Ohio do not hit the market everyday so do not miss out. This Property is in close proximity to 2524 acres of Richland Furnace State Forest and the newly formed Superior Wildlife Area through a partnership