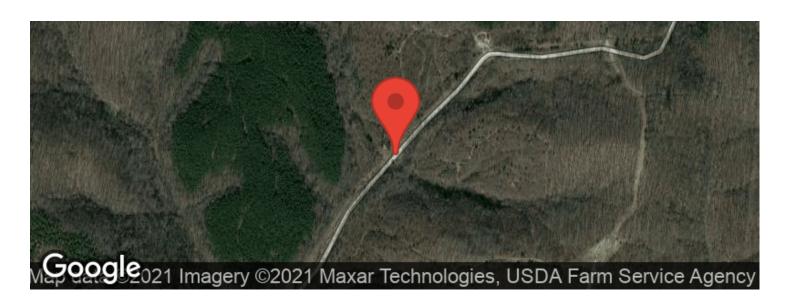

# **Aerial Maps**

**MORE INFO ONLINE:** 

### **PROPERTY DESCRIPTION**

382 acres of land for sale in Vinton County's Richland Township. Large properties for sale in Ohio do not hit the market everyday so do not miss out. This Property is in close proximity to 2524 acres of Richland Furnace State Forest and the newly formed Superior Wildlife Area through a partnership with Superior Land Group, LLC and the ODNR Division of Wildlife. These two properties hold rich history, during the mid 1800s the Hanging Rock Iron Region was the second largest producer of iron.