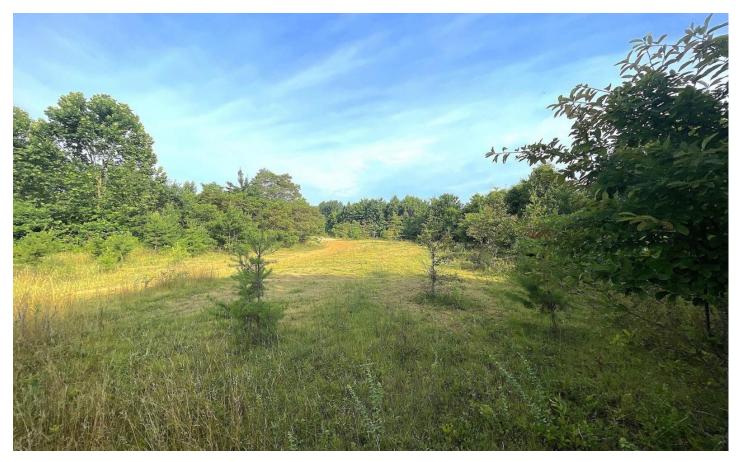

### **PROPERTY DESCRIPTION**

382 acres of land for sale in Vinton County's Richland Township. Large properties for sale in Ohio do not hit the market everyday so do not miss out. This Property is in close proximity to 2524 acres of Richland Furnace State Forest and the newly formed Superior Wildlife Area through a partnership with Superior Land Group, LLC and the ODNR Division of Wildlife. These two properties hold rich history, during the mid 1800s the Hanging Rock Iron Region was the second largest producer of iron.

#### Property features include

- A clear-cut about 10-15 years ago has left this property with thick habitat for wildlife
- Trails throughout property (some trails are overgrown or eroded)
- Great locations for some small food plots
- Approx. 1800' of road frontage
- Topography is mostly rolling with some steeper areas
- Growing timber has plenty young white oak, poplar, pine, and maple
- Loaded with wildlife sign
- Should make a fantastic hunting property to grow those trophy bucks
- Old home site
- Electric and water at the road
- All sellers mineral interest shall transfer
- 35 minutes to Chillicothe
- 20 minutes to McArthur, Wellston, & Jackson
- 90 minutes to Columbus
- Great place to build your cabin, new home, or hunting lodge