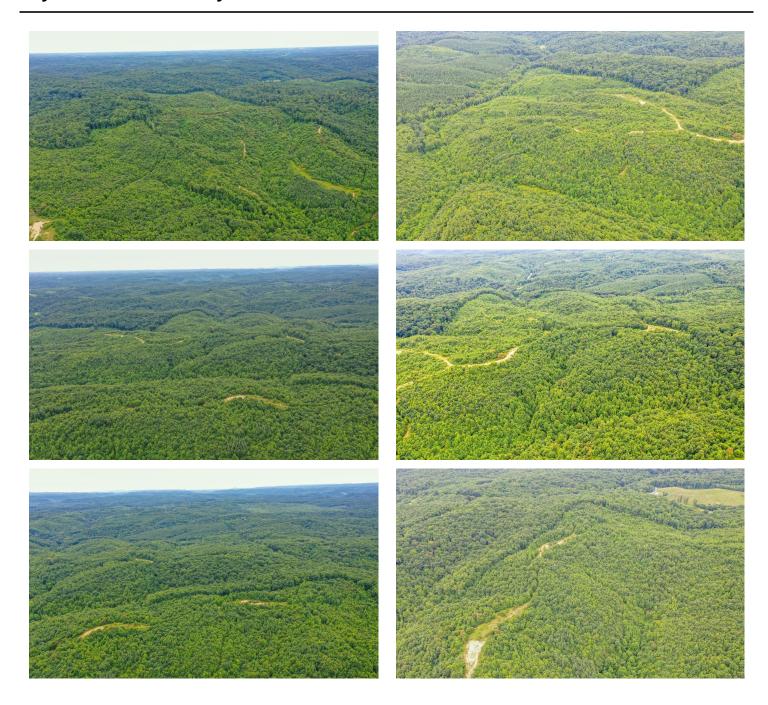

# **Aerial Maps**

**MORE INFO ONLINE:** 

### **PROPERTY DESCRIPTION**

382 acres of land for sale in Vinton County's Richland Township. Large properties for sale in Ohio do not hit the market everyday so do not miss out. This Property is in close proximity to 2524 acres of Richland Furnace State Forest and the newly formed Superior Wildlife Area through a partnership with Superior Land Group, LLC and the ODNR Division of Wildlife. These two properties hold rich history, during the mid 1800s the Hanging Rock Iron Region was the second largest producer of iron.

#### Property features include

- A clear-cut about 10-15 years ago has left this property with thick habitat for wildlife
- Trails throughout property (some trails are overgrown or eroded)
- Great locations for some small food plots
- Approx. 1800' of road frontage
- Topography is mostly rolling with some steeper areas
- Growing timber has plenty young white oak, poplar, pine, and maple
- Loaded with wildlife sign
- Should make a fantastic hunting property to grow those trophy bucks
- Old home site
- Electric and water at the road
- All sellers mineral interest shall transfer
- 35 minutes to Chillicothe
- 20 minutes to McArthur, Wellston, & Jackson
- 90 minutes to Columbus
- Great place to build your cabin, new home, or hunting lodge