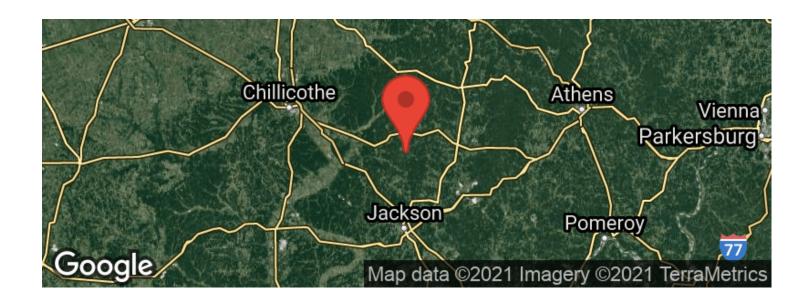

h wildlife sign
- Should make a fantastic hunting property to grow those trophy bucks
- Old home site
- Electric and water at the road
- All sellers mineral interest shall transfer
- 35 minutes to Chillicothe
- 20 minutes to McArthur, Wellston, & Jackson
- 90 minutes to Columbus
- Great place to build your cabin, new home, or hunting lodge

This is a great opportunity to buy a large contiguous property at a fantastic price. Don't miss this one and come check it out so you still have time to get set up for the hunting season. Please contact us today for questions or to schedule a showing. Current annual taxes are only \$2,997.



**MORE INFO ONLINE:** 

# Kelly Rd - 382 acres - Vinton County Ray, OH / Vinton County





# **Locator Maps**







**MORE INFO ONLINE:** 

# **Aerial Maps**







**MORE INFO ONLINE:** 

## LISTING REPRESENTATIVE

For more information contact:



Representative

Jon Collins

Mobile

(614) 419-3924

**Email** 

jcollins@mossyoakproperties.com

**Address** 

PO Box 896

City / State / Zip

Pickerington, OH 43147

| <u>NOTES</u> |  |  |  |
|--------------|--|--|--|
|              |  |  |  |
|              |  |  |  |
|              |  |  |  |
|              |  |  |  |
|              |  |  |  |
|              |  |  |  |
|              |  |  |  |



| <u>NOTES</u> |  |  |  |
|--------------|--|--|--|
|              |  |  |  |
|              |  |  |  |
|              |  |  |  |
|              |  |  |  |
|              |  |  |  |
|              |  |  |  |
|              |  |  |  |
|              |  |  |  |
|              |  |  |  |
|              |  |