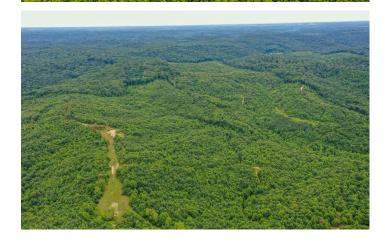

Kelly Rd - 382 acres - Vinton County 0 Kelly Rd Ray, OH 45672

**\$549,900** 382 +/- acres Vinton County

**MORE INFO ONLINE:** 

### **PROPERTY DESCRIPTION**

382 acres of land for sale in Vinton County's Richland Township. Large properties for sale in Ohio do not hit the market everyday so do not miss out. This Property is in close proximity to 2524 acres of Richland Furnace State Forest and the newly formed Superior Wildlife Area through a partnership with Superior Land Group, LLC and the ODNR Division of Wildlife. These two properties hold rich history, during the mid 1800s the Hanging Rock Iron Region was the second largest producer of iron.

#### Property features include

- A clear-cut about 10-15 years ago has left this property with thick habitat for wildlife
- Trails throughout property (some trails are overgrown or eroded)
- Great locations for some small food plots
- Approx. 1800' of road frontage
- Topography is mostly rolling with some steeper areas
- Growing timber has plenty young white oak, poplar, pine, and maple
- Loaded with wildlife sign
- Should make a fantastic hunting property to grow those trophy bucks
- Old home site
- Electric and water at the road
- All sellers mineral interest shall transfer
- 35 minutes to Chillicothe
- 20 minutes to McArthur, Wellston, & Jackson
- 90 minutes to Columbus
- Great place to build your cabin, new home, or hunting lodge