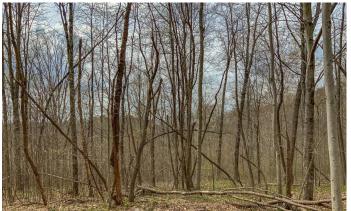

## **PROPERTY DESCRIPTION**

28+/- acres for sale in Northern Vinton County, Ohio. Beautiful property just right for that dream cabin or a little hunting spot. Great area for hunting and recreation. Short drive to the Hocking Hills. Electric available at the road.

Features of the property include:

- 28 +/- total acres
- All wooded with mostly hardwoods
- Some trails for access through property
- · Access from paved road
- Electric available
- · Great building or camping site
- Good hunting with plenty of deer, turkey, and other wildlife
- Great Location on paved road
- Only 11 miles to Old Man's Cave and 9 miles to Ash Cave.
- 1 hour and 15 minutes from Downtown Columbus
- About 500 feet of road frontage on Goose Creek & 950 feet on Harper Rd
- Topography is mostly rolling and uphill from the road
- All sellers mineral interest will transfer
- Additional acreage may be available