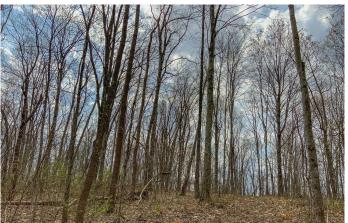

## **PROPERTY DESCRIPTION**

28+/- acres for sale in Northern Vinton County, Ohio. Beautiful property just right for that dream cabin or a little hunting spot. Great area for hunting and recreation. Short drive to the Hocking Hills. Electric available at the road.

Features of the property include:

- 28 +/- total acres
- All wooded with mostly hardwoods
- Some trails for access through property
- · Access from paved road
- Electric available
- · Great building or camping site
- Good hunting with plenty of deer, turkey, and other wildlife
- Great Location on paved road
- Only 11 miles to Old Man's Cave and 9 miles to Ash Cave.
- 1 hour and 15 minutes from Downtown Columbus
- About 500 feet of road frontage on Goose Creek & 950 feet on Harper Rd
- Topography is mostly rolling and uphill from the road
- All sellers mineral interest will transfer
- Additional acreage may be available