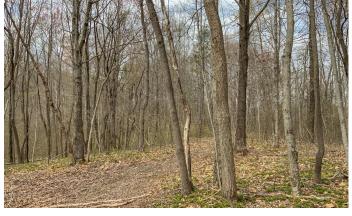

## **PROPERTY DESCRIPTION**

28+/- acres for sale in Northern Vinton County, Ohio. Beautiful property just right for that dream cabin or a little hunting spot. Great area for hunting and recreation. Short drive to the Hocking Hills. Electric available at the road.

Features of the property include:

- 28 +/- total acres
- All wooded with mostly hardwoods
- Some trails for access through property
- · Access from paved road
- Electric available
- · Great building or camping site
- Good hunting with plenty of deer, turkey, and other wildlife
- Great Location on paved road
- Only 11 miles to Old Man's Cave and 9 miles to Ash Cave.
- 1 hour and 15 minutes from Downtown Columbus
- About 500 feet of road frontage on Goose Creek & 950 feet on Harper Rd
- Topography is mostly rolling and uphill from the road
- All sellers mineral interest will transfer
- Additional acreage may be available