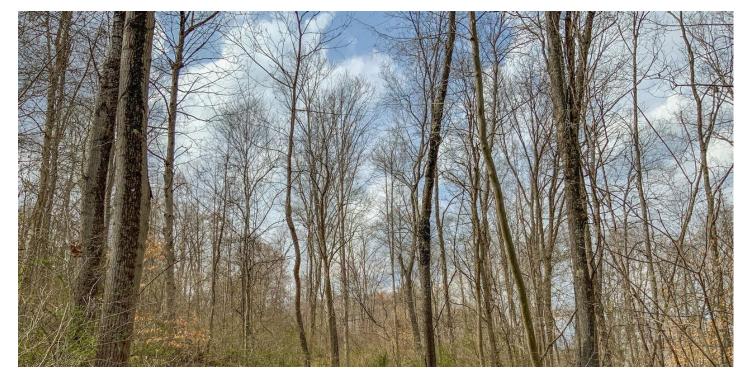

## **PROPERTY DESCRIPTION**

28+/- acres for sale in Northern Vinton County, Ohio. Beautiful property just right for that dream cabin or a little hunting spot. Great area for hunting and recreation. Short drive to the Hocking Hills. Electric available at the road.

Features of the property include:

- 28 +/- total acres
- All wooded with mostly hardwoods
- Some trails for access through property
- · Access from paved road
- Electric available
- · Great building or camping site
- Good hunting with plenty of deer, turkey, and other wildlife
- Great Location on paved road
- Only 11 miles to Old Man's Cave and 9 miles to Ash Cave.
- 1 hour and 15 minutes from Downtown Columbus
- About 500 feet of road frontage on Goose Creek & 950 feet on Harper Rd
- Topography is mostly rolling and uphill from the road
- All sellers mineral interest will transfer
- Additional acreage may be available