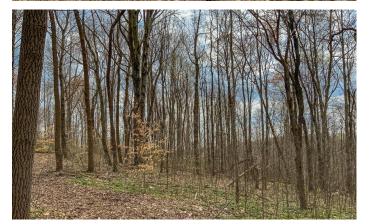

## **PROPERTY DESCRIPTION**

28+/- acres for sale in Northern Vinton County, Ohio. Beautiful property just right for that dream cabin or a little hunting spot. Great area for hunting and recreation. Short drive to the Hocking Hills. Electric available at the road.

Features of the property include:

- 28 +/- total acres
- All wooded with mostly hardwoods
- Some trails for access through property
- · Access from paved road
- Electric available
- · Great building or camping site
- Good hunting with plenty of deer, turkey, and other wildlife
- Great Location on paved road
- Only 11 miles to Old Man's Cave and 9 miles to Ash Cave.
- 1 hour and 15 minutes from Downtown Columbus
- About 500 feet of road frontage on Goose Creek & 950 feet on Harper Rd
- Topography is mostly rolling and uphill from the road
- All sellers mineral interest will transfer
- Additional acreage may be available