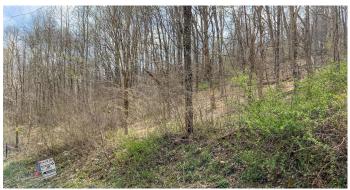

## **PROPERTY DESCRIPTION**

28+/- acres for sale in Northern Vinton County, Ohio. Beautiful property just right for that dream cabin or a little hunting spot. Great area for hunting and recreation. Short drive to the Hocking Hills. Electric available at the road.

Features of the property include:

- 28 +/- total acres
- All wooded with mostly hardwoods
- Some trails for access through property
- · Access from paved road
- Electric available
- · Great building or camping site
- Good hunting with plenty of deer, turkey, and other wildlife
- Great Location on paved road
- Only 11 miles to Old Man's Cave and 9 miles to Ash Cave.
- 1 hour and 15 minutes from Downtown Columbus
- About 500 feet of road frontage on Goose Creek & 950 feet on Harper Rd
- Topography is mostly rolling and uphill from the road
- All sellers mineral interest will transfer
- Additional acreage may be available