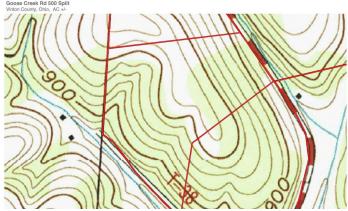

otal acres
- All wooded with mostly hardwoods
- Some trails for access through property
- · Access from paved road
- Electric available
- · Great building or camping site
- Good hunting with plenty of deer, turkey, and other wildlife
- Great Location on paved road
- Only 11 miles to Old Man's Cave and 9 miles to Ash Cave.
- 1 hour and 15 minutes from Downtown Columbus
- About 500 feet of road frontage on Goose Creek & 950 feet on Harper Rd
- Topography is mostly rolling and uphill from the road
- All sellers mineral interest will transfer
- Additional acreage may be available

Great property, great location, priced right, don't miss this one. Call today with any questions or to schedule a time to view the property. Exact acreage is subject to new survey.



**MORE INFO ONLINE:** 













# **Locator Maps**







**MORE INFO ONLINE:** 

# **Aerial Maps**







**MORE INFO ONLINE:** 

### LISTING REPRESENTATIVE

For more information contact:



#### Representative

Jon Collins

#### Mobile

(614) 419-3924

#### **Email**

jcollins@mossyoakproperties.com

#### **Address**

PO Box 896

#### City / State / Zip

Pickerington, OH, 43147

| <u>NOTES</u> |  |  |  |
|--------------|--|--|--|
|              |  |  |  |
|              |  |  |  |
|              |  |  |  |
|              |  |  |  |
|              |  |  |  |
|              |  |  |  |





**NOTES** 

MORE INFO ONLINE:

## **DISCLAIMERS**

Information in this brochure is provided solely for information purposes and does not constitute an offer to sell or advertise real estate outside the states in which broker or age