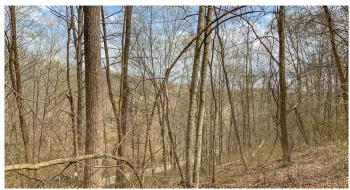

## **PROPERTY DESCRIPTION**

28+/- acres for sale in Northern Vinton County, Ohio. Beautiful property just right for that dream cabin or a little hunting spot. Great area for hunting and recreation. Short drive to the Hocking Hills. Electric available at the road.

Features of the property include:

- 28 +/- total acres
- All wooded with mostly hardwoods
- Some trails for access through property
- · Access from paved road
- Electric available
- · Great building or camping site
- Good hunting with plenty of deer, turkey, and other wildlife
- Great Location on paved road
- Only 11 miles to Old Man's Cave and 9 miles to Ash Cave.
- 1 hour and 15 minutes from Downtown Columbus
- About 500 feet of road frontage on Goose Creek & 950 feet on Harper Rd
- Topography is mostly rolling and uphill from the road
- All sellers mineral interest will transfer
- Additional acreage may be available