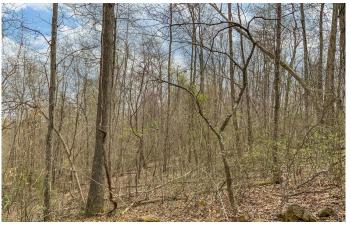

## **PROPERTY DESCRIPTION**

28+/- acres for sale in Northern Vinton County, Ohio. Beautiful property just right for that dream cabin or a little hunting spot. Great area for hunting and recreation. Short drive to the Hocking Hills. Electric available at the road.

Features of the property include:

- 28 +/- total acres
- All wooded with mostly hardwoods
- Some trails for access through property
- · Access from paved road
- Electric available
- · Great building or camping site
- Good hunting with plenty of deer, turkey, and other wildlife
- Great Location on paved road
- Only 11 miles to Old Man's Cave and 9 miles to Ash Cave.
- 1 hour and 15 minutes from Downtown Columbus
- About 500 feet of road frontage on Goose Creek & 950 feet on Harper Rd
- Topography is mostly rolling and uphill from the road
- All sellers mineral interest will transfer
- Additional acreage may be available