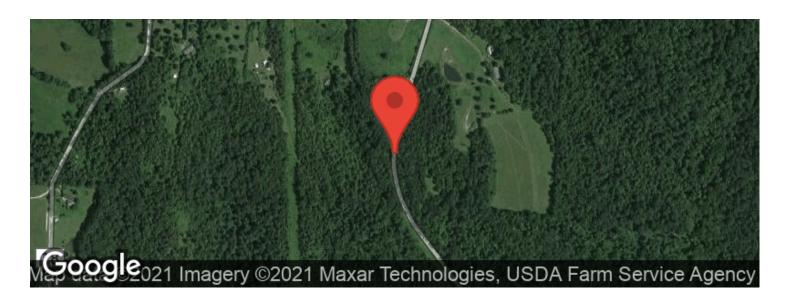

rough property
- · Access from paved road
- Electric available
- · Great building or camping site
- Good hunting with plenty of deer, turkey, and other wildlife
- Great Location on paved road
- Only 11 miles to Old Man's Cave and 9 miles to Ash Cave.
- 1 hour and 15 minutes from Downtown Columbus
- About 500 feet of road frontage on Goose Creek & 950 feet on Harper Rd
- Topography is mostly rolling and uphill from the road
- All sellers mineral interest will transfer
- Additional acreage may be available

Great property, great location, priced right, don't miss this one. Call today with any questions or to schedule a time to view the property. Exact acreage is subject to new survey.



**MORE INFO ONLINE:** 













# **Locator Maps**







**MORE INFO ONLINE:** 

# **Aerial Maps**







**MORE INFO ONLINE:** 

### LISTING REPRESENTATIVE

For more information contact:



#### Representative

Jon Collins

#### Mobile

(614) 419-3924

#### **Email**

jcollins@mossyoakproperties.com

#### **Address**

PO Box 896

#### City / State / Zip

Pickerington, OH, 43147

| <u>NOTES</u> |  |  |  |
|--------------|--|--|--|
|              |  |  |  |
|              |  |  |  |
|              |  |  |  |
|              |  |  |  |
|              |  |  |  |
|              |  |  |  |





**NOTES** 

MORE INFO ONLINE:

## **DISCLAIMERS**

Information in this brochure is provided solely for information purposes and does not constitute an offer to sell or advertise real estate outside the states in which broker or agent licensed. The information presented has been obtained from sources dee