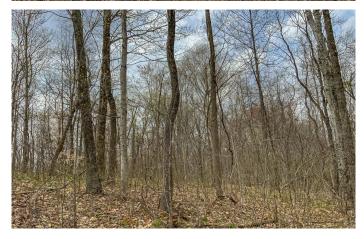

## **PROPERTY DESCRIPTION**

28+/- acres for sale in Northern Vinton County, Ohio. Beautiful property just right for that dream cabin or a little hunting spot. Great area for hunting and recreation. Short drive to the Hocking Hills. Electric available at the road.

Features of the property include:

- 28 +/- total acres
- All wooded with mostly hardwoods
- Some trails for access through property
- · Access from paved road
- Electric available
- · Great building or camping site
- Good hunting with plenty of deer, turkey, and other wildlife
- Great Location on paved road
- Only 11 miles to Old Man's Cave and 9 miles to Ash Cave.
- 1 hour and 15 minutes from Downtown Columbus
- About 500 feet of road frontage on Goose Creek & 950 feet on Harper Rd
- Topography is mostly rolling and uphill from the road
- All sellers mineral interest will transfer
- Additional acreage may be available