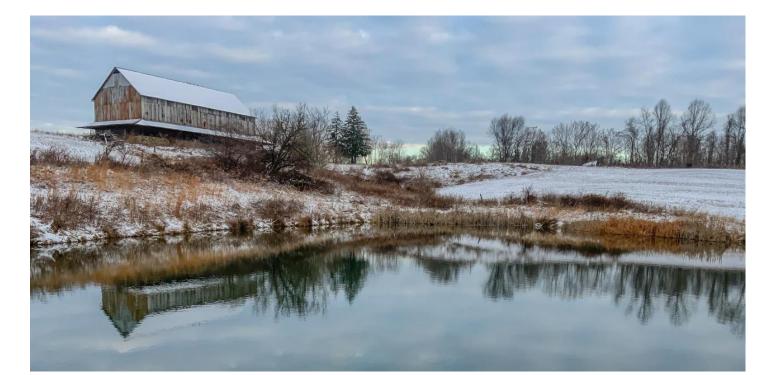

Buckeye Ridge Rd - 52 acres - Morgan County 0 Buckeye Ridge Rd Chesterhill, OH 43728

**\$174,900** 52 +/- acres Morgan County

## **PROPERTY DESCRIPTION**

52+/- acres of land for sale in Morgan County, Ohio. This property is perfect for that weekend getaway or to build your new home. Tillable land, woods, a creek, and a pond a some of the features that it offers. Nice building sites, rolling hills, and a great location area few more. Hunting, fishing, or just relaxing and enjoying the country.

Features of this property include:

- 52+/- total acres
- Approximately 24 acres of tillable fields
- 1/2 acres pond for fishing
- Remainder of acreage is wooded
- Some marketable timber but mostly immature timber
- Plenty of deer sign
- Great area for turkeys
- Awesome hunting and recreational opportunities
- Income from tillable land
- Great location
- Several nice building sites
- Old bank barn in decent shape
- Almost 2000 feet of road frontage
- Sellers mineral interest is negotiable

This is a fabulous property with all the right stuff! Grab your boots and come take a hike. Current annual taxes are \$968. Call today with any questions or to schedule a time to view the property.