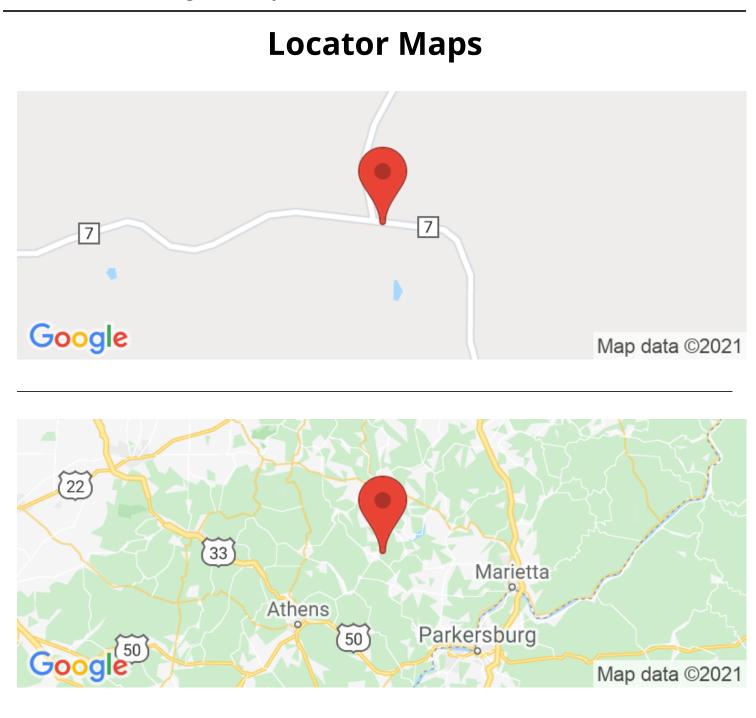

#### Buckeye Ridge Rd - 52 acres - Morgan County Chesterhill, OH / Morgan County

## **SUMMARY**

**Address** 0 Buckeye Ridge Rd

**City, State Zip** Chesterhill, OH 43728

**County** Morgan County

**Type** Hunting Land, Recreational Land

Latitude / Longitude 39.48973 / -81.84547

**Taxes (Annually)** 968

Maps are provided for illustration purposes only, the accuracy is not warranted. Parcels on interactive maps are not adjusted to match aerial backgrounds. This information is for reference purposes only and is not a legal document. Data maps contain errors. The seller and seller's agent are making known to all potential buyers that there may be variations between the location of the existing fence lines and the legal description of the deeded property. Seller and seller's agent make no warranties with regard to the location of the fence lines in relationship to the deeded property lines, nor does the Seller make any warranties or representations with regard to the specific acreage contained within the fenced property lines. Seller is selling the property in an "as is" condition, which includes the location of the fences as they exist. Boundaries shown on the accompanying maps are approximate, based on county parcel data. The maps are not to scale. The accuracy of the maps is not guaranteed. Prospective buyers are encouraged to verify fence lines, deeded property lines and acreages using a licensed surveyor at their own expense.