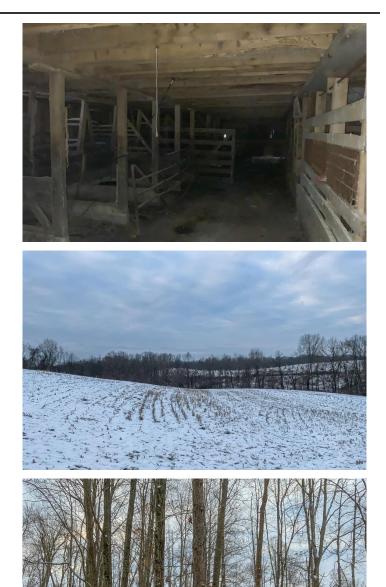

## **PROPERTY DESCRIPTION**

52+/- acres of land for sale in Morgan County, Ohio. This property is perfect for that weekend getaway or to build your new home. Tillable land, woods, a creek, and a pond a some of the features that it offers. Nice building sites, rolling hills, and a great location area few more. Hunting, fishing, or just relaxing and enjoying the country.

Features of this property include:

- 52+/- total acres
- Approximately 24 acres of tillable fields
- 1/2 acres pond for fishing
- Remainder of acreage is wooded
- Some marketable timber but mostly immature timber
- Plenty of deer sign
- Great area for turkeys
- Awesome hunting and recreational opportunities
- Income from tillable land
- Great location
- Several nice building sites
- Old bank barn in decent shape
- Almost 2000 feet of road frontage
- Sellers mineral interest is negotiable