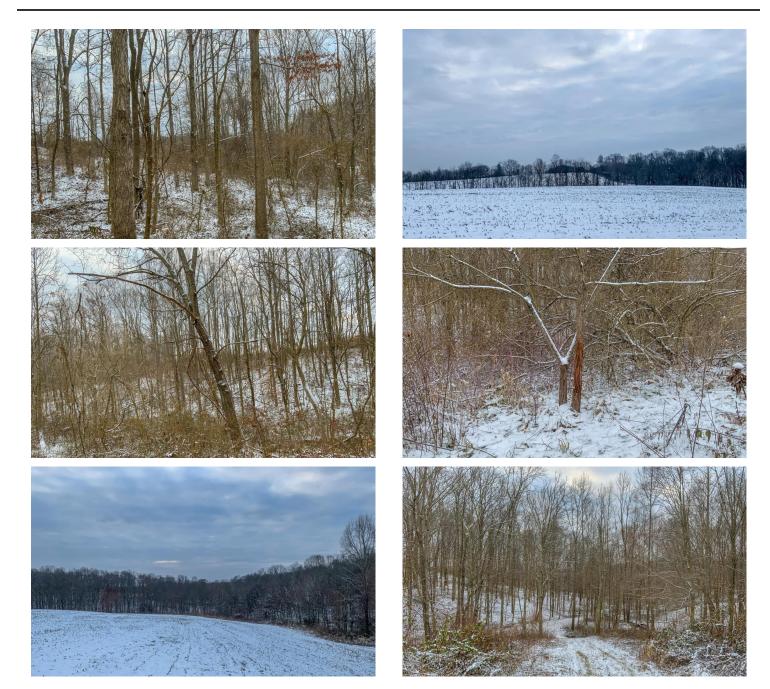

## **PROPERTY DESCRIPTION**

52+/- acres of land for sale in Morgan County, Ohio. This property is perfect for that weekend getaway or to build your new home. Tillable land, woods, a creek, and a pond a some of the features that it offers. Nice building sites, rolling hills, and a great location area few more. Hunting, fishing, or just relaxing and enjoying the country.

Features of this property include:

- 52+/- total acres
- Approximately 24 acres of tillable fields
- 1/2 acres pond for fishing
- Remainder of acreage is wooded
- Some marketable timber but mostly immature timber
- Plenty of deer sign
- Great area for turkeys
- Awesome hunting and recreational opportunities
- Income from tillable land
- Great location
- Several nice building sites
- Old bank barn in decent shape
- Almost 2000 feet of road frontage
- Sellers mineral interest is negotiable