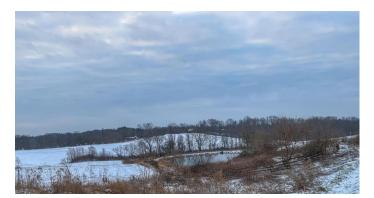

## **PROPERTY DESCRIPTION**

52+/- acres of land for sale in Morgan County, Ohio. This property is perfect for that weekend getaway or to build your new home. Tillable land, woods, a creek, and a pond a some of the features that it offers. Nice building sites, rolling hills, and a great location area few more. Hunting, fishing, or just relaxing and enjoying the country.

Features of this property include:

- 52+/- total acres
- Approximately 24 acres of tillable fields
- 1/2 acres pond for fishing
- Remainder of acreage is wooded
- Some marketable timber but mostly immature timber
- Plenty of deer sign
- Great area for turkeys
- Awesome hunting and recreational opportunities
- Income from tillable land
- Great location
- Several nice building sites
- Old bank barn in decent shape
- Almost 2000 feet of road frontage
- Sellers mineral interest is negotiable