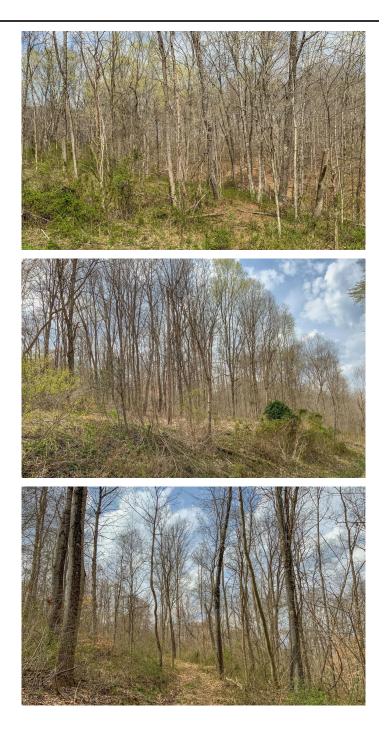

## **PROPERTY DESCRIPTION**

17+/- acres for sale in Northern Vinton County, Ohio. Beautiful property just right for that dream cabin or a little hunting spot. Great area for hunting and recreation. Short drive to the Hocking Hills. Electric available at the road.

Features of the property include:

- 17 +/- total acres
- All wooded with mostly hardwoods
- Some trails for access through property
- Access from paved road
- Electric available
- Great building or camping site
- Good hunting with plenty of deer, turkey, and other wildlife
- Great Location on paved road
- Only 11 miles to Old Man's Cave and 9 miles to Ash Cave.
- 1 hour and 15 minutes from Downtown Columbus
- Over 1000 feet of road frontage
- Topography is mostly rolling and uphill from the road
- All sellers mineral interest will transfer
- Additional acreage may be available