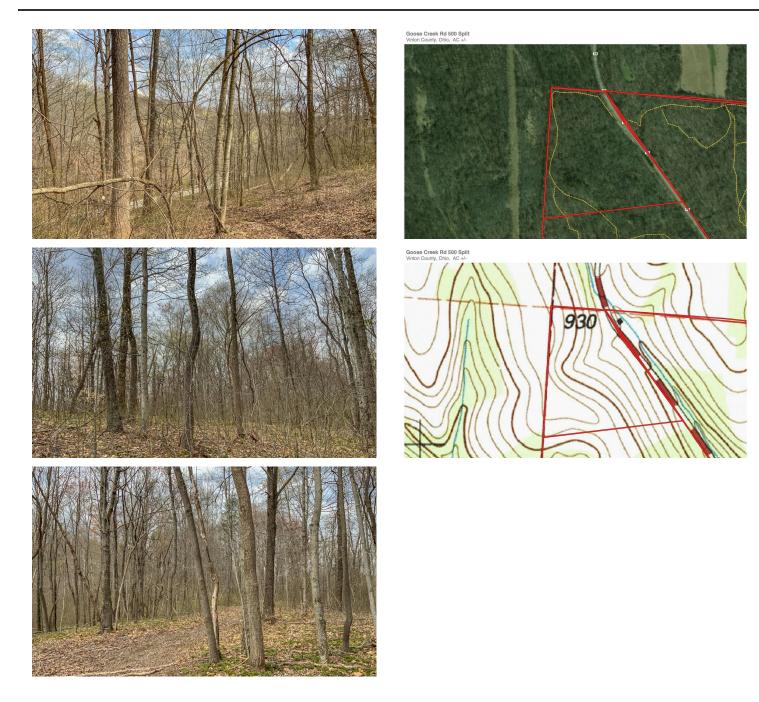

# **Aerial Maps**

Features of the property include:

- 17 +/- total acres
- All wooded with mostly hardwoods
- Some trails for access through property
- Access from paved road
- Electric available
- Great building or camping site
- Good hunting with plenty of deer, turkey, and other wildlife
- Great Location on paved road
- Only 11 miles to Old Man's Cave and 9 miles to Ash Cave.
- 1 hour and 15 minutes from Downtown Columbus
- Over 1000 feet of road frontage
- Topography is mostly rolling and uphill from the road
- All sellers mineral interest will transfer
- Additional acreage may be available