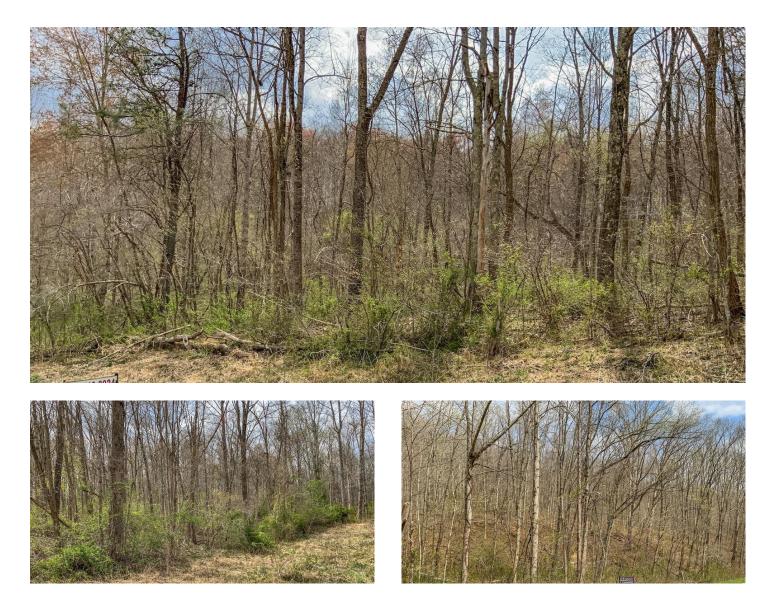

## **PROPERTY DESCRIPTION**

17+/- acres for sale in Northern Vinton County, Ohio. Beautiful property just right for that dream cabin or a little hunting spot. Great area for hunting and recreation. Short drive to the Hocking Hills. Electric available at the road.

Features of the property include:

- 17 +/- total acres
- All wooded with mostly hardwoods
- Some trails for access through property
- Access from paved road
- Electric available
- Great building or camping site
- Good hunting with plenty of deer, turkey, and other wildlife
- Great Location on paved road
- Only 11 miles to Old Man's Cave and 9 miles to Ash Cave.
- 1 hour and 15 minutes from Downtown Columbus
- Over 1000 feet of road frontage
- Topography is mostly rolling and uphill from the road
- All sellers mineral interest will transfer
- Additional acreage may be available