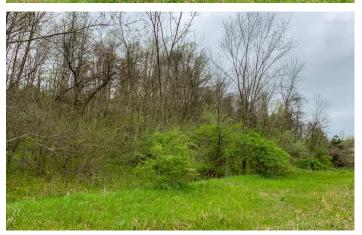

#### **PROPERTY DESCRIPTION**

46 acres for sale in Noble County, Ohio. This may be the perfect property for the outdoor enthusiast. Secluded location away from everything yet only a few minutes drive from the highway.

Features of this property include:

- 46.19 total acres
- Recent survey just completed
- Nice open areas with the remainder wooded and thick cover
- Couple of patches of pines and a mix of hardwoods
- Great cover for wildlife to thrive
- Very secluded yet only a short drive to a major highway
- Hunting should be fantastic
- Plenty of deer sign and a good turkey population in the area
- Property adjoins Appalachian Hills Wildlife Area in the rear
- Appalachian Hills Wildlife Area offers over 38,000 acres for public hunting
- Located less than 7 miles to Interstate 77 & 8 miles to Caldwell
- About 1 hr to Sugarcreek & 1.5 hrs to Columbus
- Topography Varies
- Mineral rights were previously reserved