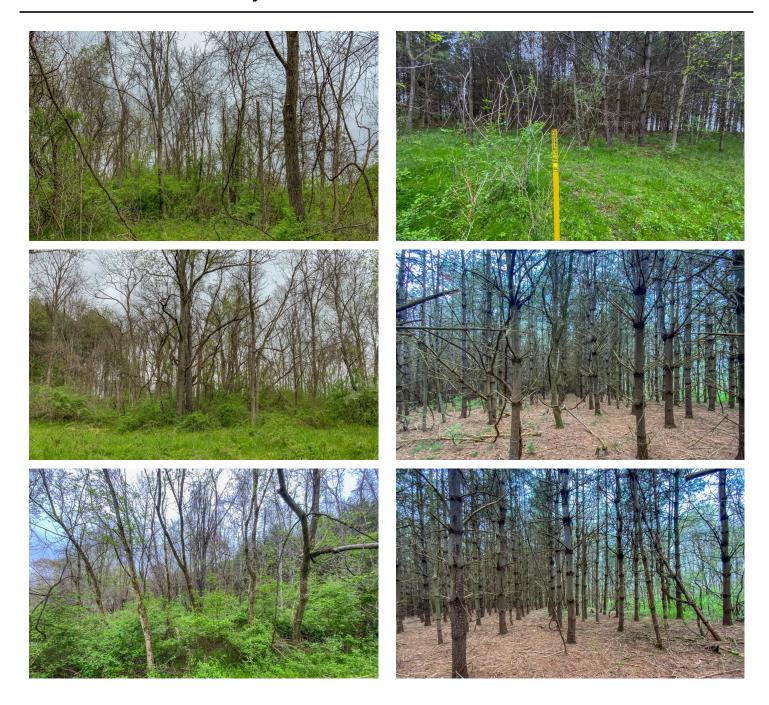

#### **PROPERTY DESCRIPTION**

46 acres for sale in Noble County, Ohio. This may be the perfect property for the outdoor enthusiast. Secluded location away from everything yet only a few minutes drive from the highway.

Features of this property include:

- 46.19 total acres
- Recent survey just completed
- Nice open areas with the remainder wooded and thick cover
- Couple of patches of pines and a mix of hardwoods
- Great cover for wildlife to thrive
- Very secluded yet only a short drive to a major highway
- Hunting should be fantastic
- Plenty of deer sign and a good turkey population in the area
- Property adjoins Appalachian Hills Wildlife Area in the rear
- Appalachian Hills Wildlife Area offers over 38,000 acres for public hunting
- Located less than 7 miles to Interstate 77 & 8 miles to Caldwell
- About 1 hr to Sugarcreek & 1.5 hrs to Columbus
- Topography Varies
- Mineral rights were previously reserved