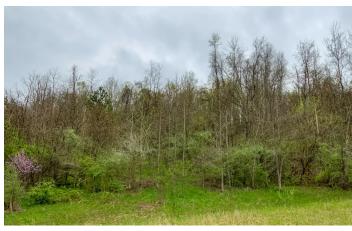

Features of this property include:

- 46.19 total acres
- Recent survey just completed
- Nice open areas with the remainder wooded and thick cover
- Couple of patches of pines and a mix of hardwoods
- Great cover for wildlife to thrive
- Very secluded yet only a short drive to a major highway
- Hunting should be fantastic
- Plenty of deer sign and a good turkey population in the area
- Property adjoins Appalachian Hills Wildlife Area in the rear
- Appalachian Hills Wildlife Area offers over 38,000 acres for public hunting
- Located less than 7 miles to Interstate 77 & 8 miles to Caldwell
- About 1 hr to Sugarcreek & 1.5 hrs to Columbus
- Topography Varies
- Mineral rights were previously reserved