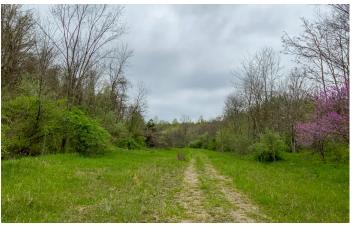

Features of this property include:

- 46.19 total acres
- Recent survey just completed
- Nice open areas with the remainder wooded and thick cover
- Couple of patches of pines and a mix of hardwoods
- Great cover for wildlife to thrive
- Very secluded yet only a short drive to a major highway
- Hunting should be fantastic
- Plenty of deer sign and a good turkey population in the area
- Property adjoins Appalachian Hills Wildlife Area in the rear
- Appalachian Hills Wildlife Area offers over 38,000 acres for public hunting
- Located less than 7 miles to Interstate 77 & 8 miles to Caldwell
- About 1 hr to Sugarcreek & 1.5 hrs to Columbus
- Topography Varies
- Mineral rights were previously reserved