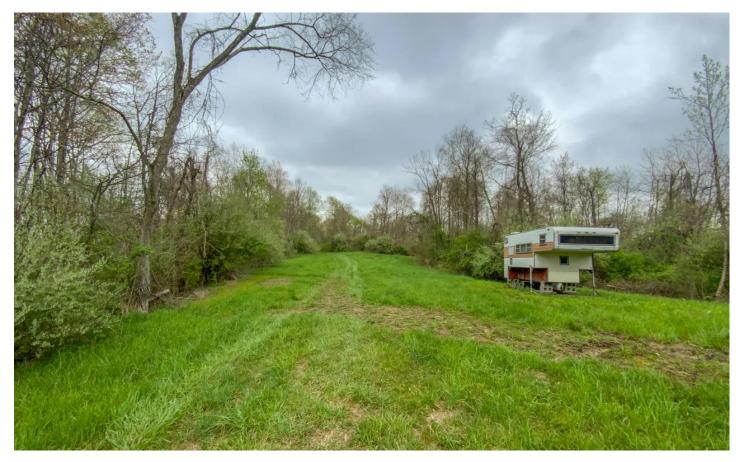

Leonard Ridge Rd - 46 acres - Noble County 0 Leonard Ridge Rd Caldwell, OH 43724

\$159,900 46.190 +/- acres Noble County

**MORE INFO ONLINE:** 

#### **PROPERTY DESCRIPTION**

46 acres for sale in Noble County, Ohio. This may be the perfect property for the outdoor enthusiast. Secluded location away from everything yet only a few minutes drive from the highway.

Features of this property include:

- 46.19 total acres
- Recent survey just completed
- Nice open areas with the remainder wooded and thick cover
- Couple of patches of pines and a mix of hardwoods
- Great cover for wildlife to thrive
- Very secluded yet only a short drive to a major highway
- Hunting should be fantastic
- Plenty of deer sign and a good turkey population in the area
- Property adjoins Appalachian Hills Wildlife Area in the rear
- Appalachian Hills Wildlife Area offers over 38,000 acres for public hunting
- Located less than 7 miles to Interstate 77 & 8 miles to Caldwell
- About 1 hr to Sugarcreek & 1.5 hrs to Columbus
- Topography Varies
- Mineral rights were previously reserved