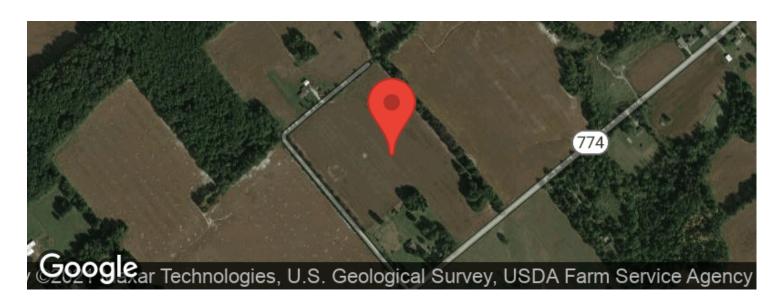

# **Aerial Maps**

**MORE INFO ONLINE:** 

#### **Property Features:**

- 7 miles to East Fork State Park offering camping, boating, horse riding & hunting.
- Centrally located between the towns of Georgetown, Bethel and Felicity offering several options for dining & shopping.
- 45 minute commute to Downtown Cincinnati
- Smaller income producing tract surrounded mostly by larger agriculture farms.
- Approximately 393 ft. of road frontage