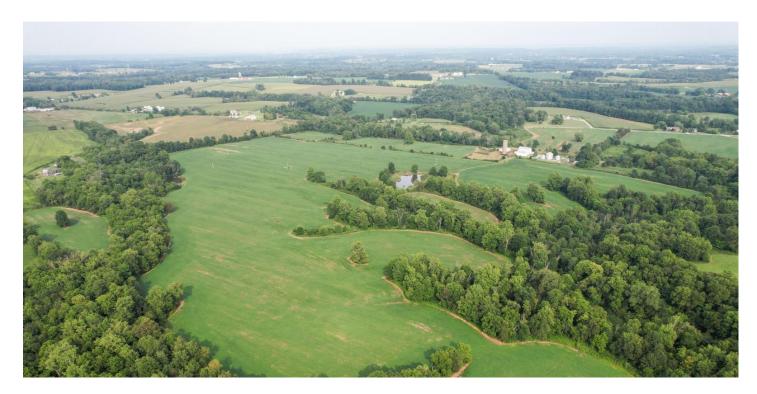

Bethlehem Rd - 270 acres - Adams & Brown County 2863 Bethlehem Road Winchester, OH 45697

\$1,999,000 270.420 +/- acres Adams County

## **PROPERTY DESCRIPTION**

Incredibly rare opportunity to own 270.42+/-acres of some of the most sought-after ground in Brown & Adams County! This highly productive farm is conveniently located just 3 miles south of HWY 32 and features 181 acres of rich tillable ground. 2030 sq ft 3bd/3ba brick ranch w/walk-out basement. The property is known for its excellent hunting and has been meticulously managed for the past 4 years.

### Property Features:

- Natural water sources including 3 stocked ponds & 2 spring-fed creeks
- Tractors & equipment included with sale (too many items to list, call for details)
- Several barns & outbuildings most with concrete floors
- 7 miles East of Russellville
- Situated between multiple towns offering shopping & dining experiences
- Great road frontage on two well-maintained township roads
- 44 miles to I-275
- 13 miles to the 4,490 acres Tranquility Wildlife Area
- New survey in progress
- 1-hour commute to Downtown Cincinnati