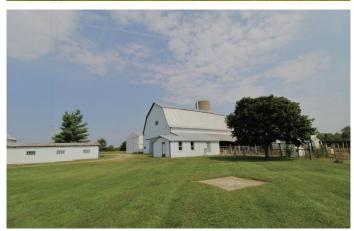

## **PROPERTY DESCRIPTION**

Incredibly rare opportunity to own 270.42+/-acres of some of the most sought-after ground in Brown & Adams County! This highly productive farm is conveniently located just 3 miles south of HWY 32 and features 181 acres of rich tillable ground. 2030 sq ft 3bd/3ba brick ranch w/walk-out basement. The property is known for its excellent hunting and has been meticulously managed for the past 4 years.

### Property Features:

- Natural water sources including 3 stocked ponds & 2 spring-fed creeks
- Tractors & equipment included with sale (too many items to list, call for details)
- Several barns & outbuildings most with concrete floors
- 7 miles East of Russellville
- Situated between multiple towns offering shopping & dining experiences
- Great road frontage on two well-maintained township roads
- 44 miles to I-275
- 13 miles to the 4,490 acres Tranquility Wildlife Area
- New survey in progress
- 1-hour commute to Downtown Cincinnati